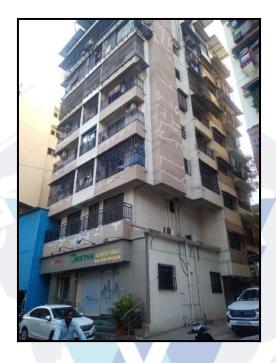

#### Building

The building under reference is having Ground + 7 Upper Floors. It is a R.C.C. Framed Structure with 9" thick external walls and 6" Thk. Brick Masonery walls. The external condition of building is Normal. The building is used for Residential purpose. 2nd Floor is having 3 Residential Flat. The building is having 1 lift.

# Actual Site Photographs

Vastukala Consultants (I) Pvt. Ltd.

Since 1989

TM

An ISO 9001 : 2015 Certified Company

Note: Red Place mark shows the exact location of the property