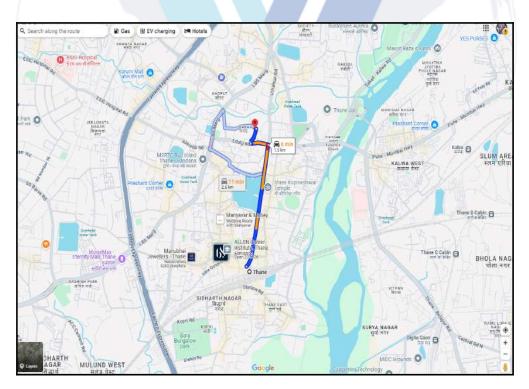

#### Longitude Latitude: 19°11'54.9"N 72°58'33.7"E

Note: The Blue line shows the route to site distance from nearest Railway Station (Thane - 1.5 Km.).