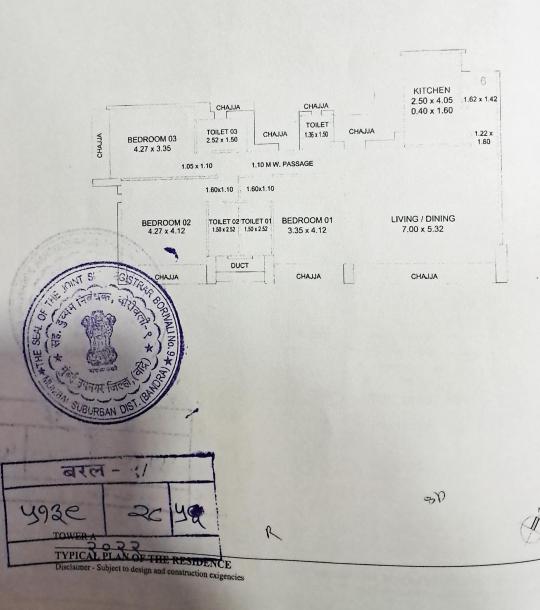

# THE SCHEDULE OF THE SAID FLAT REFERRED TO ABOVE:

A residential flat with the area admeasuring about 127.01 sq. mtrs.

(Approximately 1367 sq. ft.) (RERA Carpet area) in the The Real Estate

Project Esquire on Plot bearing CTS/ Survey/ Final Plot No. 590/A/A/1 Pt

of Village Pahadi Goregaon Borivali Suburban, Pin 400063 duly registered

with Maharashtra Real Estate Regulatory Authority under Registration of the 16th

P51800005229 dated 11th August, 2017 and being Flat No
Floor in Tower 'A' of "Esquire", Off. W.E. Highway, Goregaon (East),

Mumbai – 400 063, along with 1 (One Single ) Car Parking, Parking pages

No 521 At P3 Level of Esquire (admeasuring 13.75 sq. mtrs),

Som

SIGNED BY THE Within named

"THE VENDOR" Mr. SUNIL H.

DESAI this \( \frac{\( \mu \nu\_i \)}{\( \mu \nu\_i \)} \)
at Alameda, CA, USA