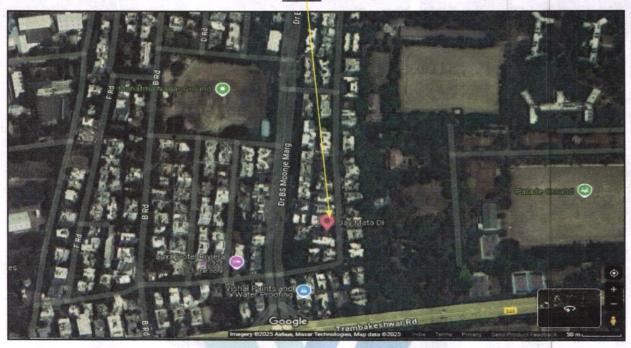

#### **Location Details:**

The property is situated at "Shriniwas Niketan" Residential Building on Plot No. 53, Survey No. 728 / 1, To 10 /13 B 25 A / 144, F. P.No 489, at Village - Nashik Shiwar, Near ABB Circle, Parijat Nagar, Mahatma Nagar, Trambakeshwar Road, Taluka - Nashik, District - Nashik, PIN Code - 422 005, State - Maharashtra, Country -India It is about 12.5 Km. travel distance from Nashik Railway Station Surface transport to the property is by buses. Auto, taxis & private vehicles. Surface transport to the property is by buses, taxis & private vehicles. The property is in developed locality. All the amenities like shops, banks, hotels, markets, schools, hospitals, etc. are all available in the surrounding locality. The locality is middle class & developed.