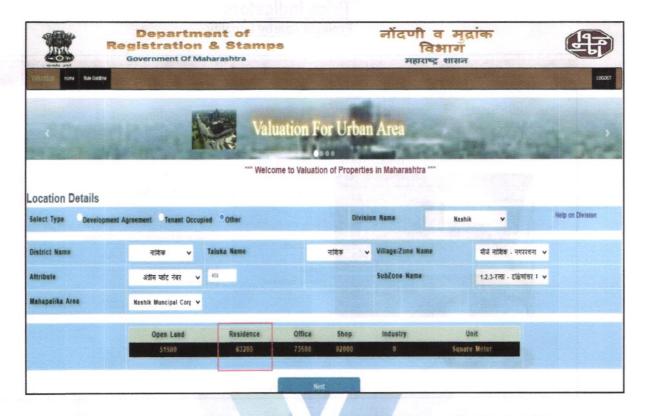

e of property in the nearby vicinity is in the range of ₹ 10,000.00 to ₹ 12,000.00 per Sq. Ft. on Carpet area Considering the rate with attached report, current market conditions, demand and supply position, Flat size, location, upswing in real estate prices, sustained demand for Residential Flat, all round development commercial and residential application in the locality etc. We estimate ₹ 11,200.00 per Sq. Ft. (With floor wise rate) on Carpet Area for valuation.





# **Actual Site Photographs**





















Since 1989



# Route Map of the property Site u/r





Latitude Longitude: 19°59'42.9"N 73°45'16.5"

Note: The Blue line shows the route to site from nearest Railway Station (Nashik- 12.5 Km.)



Since 1989

Vastukala Consultants (I) Pvt. Ltd



# **Ready Reckoner Rate**







# Price Indicators Projects nearby Locality







Since 1989





## **Price Indicators**







Since 1989





As a result of my appraisal and analysis, it is my considered opinion that the realizable Value of the above property in the prevailing condition with aforesaid specification is (As per table attached to the report)

Place: Nashik Date: 04.01.2025 For VASTUKALA CONSULTANTS (I) PVT. LTD. Digitally signed by Manoj Chalikwar DN: cn=Manoj Chalikwar, o=Vastukala Consultants (I) Pvt. Ltd., ou=Mumbai, Manoj Chalikwar email=manoj@vastukala.org, c=IN Date: 2025.01.04 12:31:49 +05'30' Director Auth. Sign. Manoj B. Chalikwar Registered Valuer Chartered Engineer (India) Reg. No. CAT-I-F-1763 SBI Empanelment No.: SME/TCC/2021-22/86/3 The undersigned has inspected the property detailed