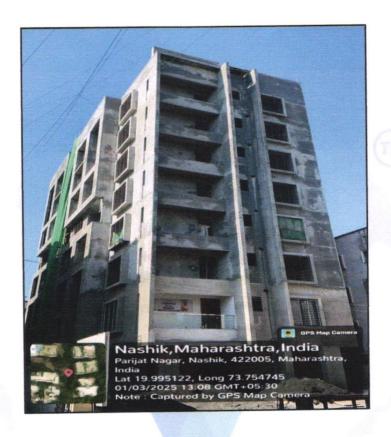

## Details of the property under consideration:

Name of Project: "Shriniwas Niketan"

"Shriniwas Niketan" Residential Building on Plot No. 53, Survey No. 728 / 1, To 10 /13 B 25 A / 144, F. P.No 489, at Village - Nashik Shiwar, Near ABB Circle, Parijat Nagar, Mahatma Nagar, Trambakeshwar Road, Taluka - Nashik, District - Nashik, PIN Code - 422 005, State - Maharashtra, Country - India

#### **Location Details:**

The property is situated at "Shriniwas Niketan" Residential Building on Plot No. 53, Survey No. 728 / 1, To 10 /13 B 25 A / 144, F. P.No 489, at Village - Nashik Shiwar, Near ABB Circle, Parijat Nagar, Mahatma Nagar, Trambakeshwar Road, Taluka - Nashik, District - Nashik, PIN Code - 422 005, State - Maharashtra, Country -India It is about 12.5 Km. travel distance from Nashik Railway Station Surface transport to the property is by buses. Auto, taxis & private vehicles. Surface transport to the property is by buses, taxis & private vehicles. The property is in developed locality. All the amenities like shops, banks, hotels, markets, schools, hospitals, etc. are all available in the surrounding locality. The locality is middle class & developed.