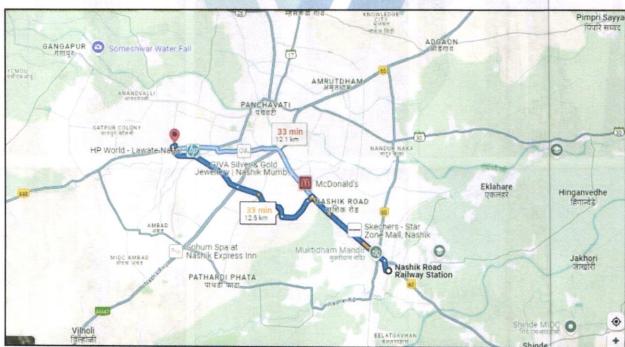

#### **Location Details:**

The property is situated at "Shriniwas Niketan" Residential Building on Plot No. 53, Survey No. 728 / 1, To 10 /13 B 25 A / 144, F. P.No 489, at Village - Nashik Shiwar, Near ABB Circle, Parijat Nagar, Mahatma Nagar, Trambakeshwar Road, Taluka - Nashik, District - Nashik, PIN Code - 422 005, State - Maharashtra, Country -India It is about 12.5 Km. travel distance from Nashik Railway Station Surface transport to the property is by buses. Auto, taxis & private vehicles. Surface transport to the property is by buses, taxis & private vehicles. The property is in developed locality. All the amenities like shops, banks, hotels, markets, schools, hospitals, etc. are all available in the surrounding locality. The locality is middle class & developed.