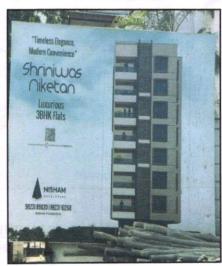

## Details of the property under consideration:

Name of Project: "Shriniwas Niketan"

"Shriniwas Niketan" Residential Building on Plot No. 53, Survey No. 728 / 1, To 10 /13 B 25 A / 144, F. P.No 489, at Village - Nashik Shiwar, Near ABB Circle, Parijat Nagar, Mahatma Nagar, Trambakeshwar Road, Taluka - Nashik, District - Nashik, PIN Code - 422 005, State - Maharashtra, Country - India

# MASTER VALUATION REPORT

"Shriniwas Niketan"

"Shriniwas Niketan" Residential Building on Plot No. 53, Survey No. 728 / 1, To 10 /13 B 25 A / 144, F. P.No 489, at Village - Nashik Shiwar, Near ABB Circle, Parijat Nagar, Mahatma Nagar, Trambakeshwar Road, Taluka - Nashik, District - Nashik, PIN Code - 422 005, State - Maharashtra, Country - India.