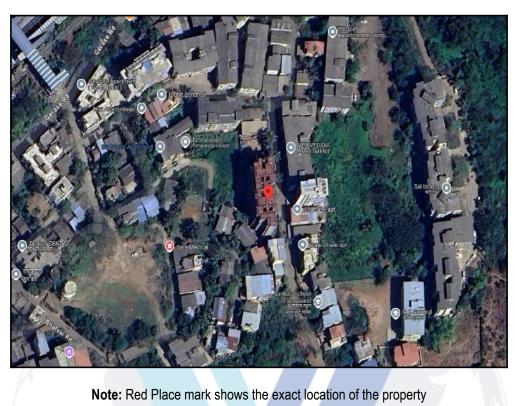

| Good                                                                               |
| Likely rental values in future                                                                                                                                                                                                     | 10,300/- (Expected rental income per month after completion of construction works) |
| Any likely income it may generate                                                                                                                                                                                                  | Rental Income                                                                      |













## Actual Site Photographs







## Route Map of the property



tiger BB (Liver of Liver of Li

### Longitude Latitude: 19°24'21.5"N 73°16'10.3"E

Note: The Blue line shows the route to site distance from nearest Railway Station (vasind - 500M).





## **Ready Reckoner Rate**

|                 |           |             | Aninoca                                                 |                     | ~       | कं विभाग 🦉            |
|-----------------|-----------|-------------|---------------------------------------------------------|---------------------|---------|-----------------------|
|                 |           | 0,000,000   | ual Statement of Rates V<br>बाजारमूल्य दर पत्रक आवृत्ती | an ar har start and |         |                       |
| Home            |           |             |                                                         |