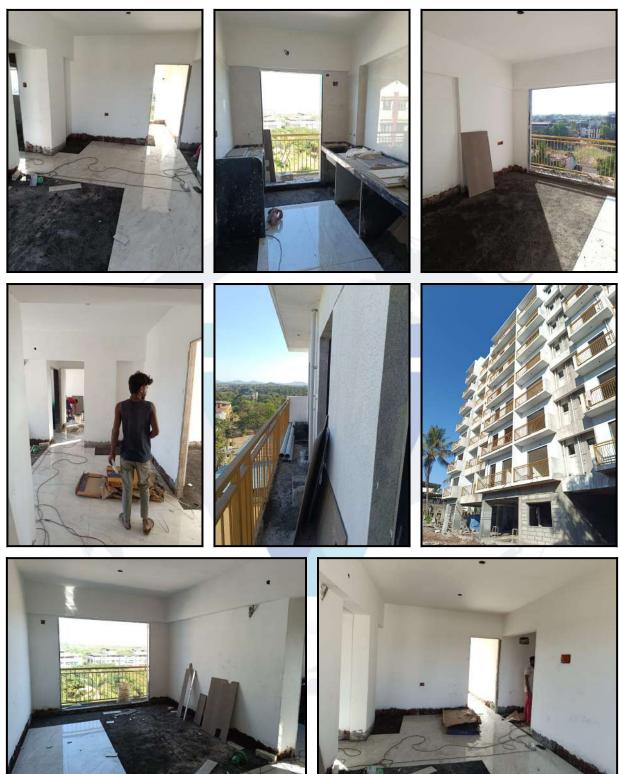

| Good                                                                               |
| Likely rental values in future                                                                                                                                                                                                     | 10,300/- (Expected rental income per month after completion of construction works) |
| Any likely income it may generate                                                                                                                                                                                                  | Rental Income                                                                      |













## Actual Site Photographs







## Route Map of the property



tiger BB (Liver of Liver of Li

### Longitude Latitude: 19°24'21.5"N 73°16'10.3"E

Note: The Blue line shows the route to site distance from nearest Railway Station (vasind - 500M).





## **Ready Reckoner Rate**

|                 |           |             | Aninoca                                                 |                     | ~       | कं विभाग 🦉            |
|-----------------|-----------|-------------|---------------------------------------------------------|---------------------|---------|-----------------------|
|                 |           | 0,000,000   | ual Statement of Rates V<br>बाजारमूल्य दर पत्रक आवृत्ती | an ar har start and |         |                       |
| Home            |           |