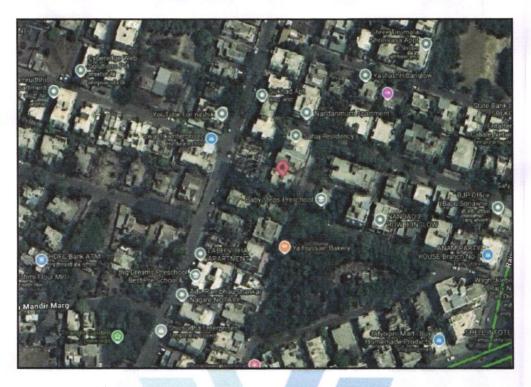

# Details of the property under consideration:

Name of Owner: Shri. Alex Vincent Dsouza & Sau. Perpetual Alex Dsouza

Residential Flat No. 404, 4th Floor, "Shri Sarswati Apartment Co - Op. Housing Society Ltd. Nashik", Near Baby Steps Preschool, Rajiv Nagar, Plot No. 11+12, off Rane Nagar - Indira Nagar Link Road, Taluka - Nashik, District - Nashik, Nashik, PIN Code - 422 009, State - Maharashtra, Country - India.

# VALUATION OPINION REPORT

This is to certify that the under construction property bearing Residential Flat No. 404, 4th Floor, "Shri Sarswati Apartment Co - Op. Housing Society Ltd. Nashik", Near Baby Steps Preschool, Rajiv Nagar, Plot No. 11+12, off Rane Nagar - Indira Nagar Link Road, Taluka - Nashik, District - Nashik, Nashik, PIN Code - 422 009, State -Maharashtra, Country - India belongs to Shri. Alex Vincent Dsouza & Sau. Perpetual Alex Dsouza.