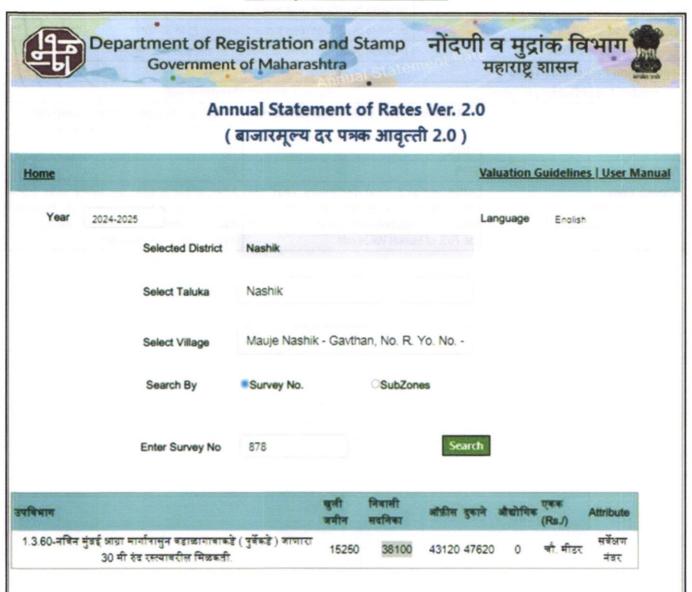

Since 1989

|    | RCC Footing/Foundation C                                                                                                                       | Complete |      |                                                                                                                                                    | RCC Plinth                                          | Complete                                                        |
|----|------------------------------------------------------------------------------------------------------------------------------------------------|----------|------|----------------------------------------------------------------------------------------------------------------------------------------------------|-----------------------------------------------------|-----------------------------------------------------------------|
|    | Full Building Rcc C                                                                                                                            | Complete |      | ipto 1st floor                                                                                                                                     |                                                     |                                                                 |
|    | Total 1                                                                                                                                        | 5% worl  | k cc | ompleted                                                                                                                                           | -                                                   |                                                                 |
| 6  | Location of property                                                                                                                           | hg.      |      |                                                                                                                                                    |                                                     |                                                                 |
| a) | Plot No. / Survey No.                                                                                                                          | 1000]    | :    | Plot No - 11+12New Survey                                                                                                                          | No - 878/ 4                                         |                                                                 |
| b) | Door No.                                                                                                                                       | 5.5      | :    | Residential Flat No. 404                                                                                                                           | 0                                                   | 12                                                              |
| c) | C.T.S. No. / Village                                                                                                                           |          | :    | ŀ                                                                                                                                                  |                                                     |                                                                 |
| d) | Ward / Taluka                                                                                                                                  | ran-gura | :    | Taluka - Nashik                                                                                                                                    |                                                     | TUT                                                             |
| e) | Mandal / District                                                                                                                              | J.A.     | :    | District - Nashik                                                                                                                                  |                                                     | ± ±                                                             |
| f) | Date of issue and validity of layout of appromap / plan                                                                                        | oved     | :    | Copy of Approved Building F<br>Commencement Certificate                                                                                            | No. A4/ BP/ 19/                                     | 2024                                                            |
| g) | Approved map / plan issuing authority                                                                                                          | - 3      | M    | dated.17.05.2024 issued by<br>Planning Nashik Municipal C                                                                                          |                                                     |                                                                 |
| h) | Whether genuineness or authenticity of apmap/ plan is verified                                                                                 | proved   | :    | Yes                                                                                                                                                |                                                     |                                                                 |
| i) | Any other comments by our empanelled va<br>on authentic of approved plan                                                                       | aluers   | :    | No                                                                                                                                                 |                                                     |                                                                 |
| 7  | Postal address of the property                                                                                                                 |          |      | Residential Flat No. 404 Apartment Co - Op. Hous Baby Steps Preschool, Rajiv Nagar - Indira Nagar Link F Nashik, Nashik, PIN Code Country - India. | ing Society Ltd<br>Nagar, Plot No<br>Road, Taluka - | <b>d. Nashik"</b> , Nea<br>. 11+12, off Ran<br>Nashik, District |
| 8  | City / Town                                                                                                                                    |          |      | City - Nashik                                                                                                                                      |                                                     |                                                                 |
|    | Residential area                                                                                                                               | \        | :    | Yes                                                                                                                                                |                                                     |                                                                 |
|    | Commercial area                                                                                                                                | 1        | :    | No                                                                                                                                                 |                                                     |                                                                 |
|    | Industrial area                                                                                                                                | din Kata | :    | No                                                                                                                                                 |                                                     | 1 1 1 1 1 1 1 1 1 1 1 1 1 1 1 1 1 1 1 1                         |
| 9  | Classification of the area                                                                                                                     | TA FERR  |      | 10) 10                                                                                                                                             | lating fifty and                                    |                                                                 |
|    | i) High / Middle / Poor                                                                                                                        |          | 17   | Middle Class                                                                                                                                       |                                                     |                                                                 |
|    | ii) Urban / Semi Urban / Rura                                                                                                                  |          |      | Urban                                                                                                                                              | mailman e                                           |                                                                 |
| 10 | Coming under Corporation limit / Village Panchayat / Municipality                                                                              |          | :    | Nashik Municipal Corporatio                                                                                                                        | n                                                   |                                                                 |
| 11 | Whether covered under any State / Central enactments (e.g., Urban Land Ceiling Act) notified under agency area/ scheduled area cantonment area | or       | :    | No                                                                                                                                                 |                                                     |                                                                 |
| 12 | Boundaries of the property                                                                                                                     |          | :    | As per site                                                                                                                                        | As per                                              | Document                                                        |