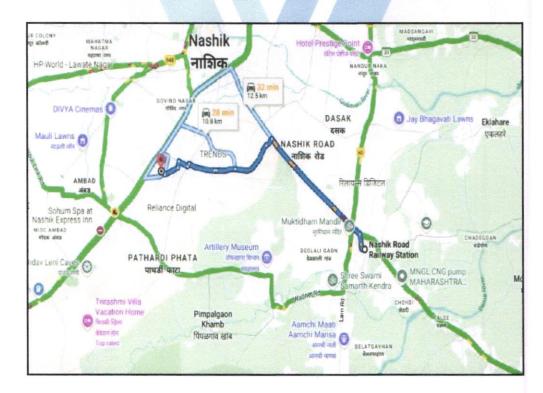

# **VALUATION REPORT (IN RESPECT OF FLAT)**

|                                                                                                                                                                                                                                                                                                                                                                                                                                                                                                        | Genera                                  | General                                                                                                     |   |                                                                                                                                                                                                                                                                                                                                                                                                                                                                                                                       |  |  |  |
|--------------------------------------------------------------------------------------------------------------------------------------------------------------------------------------------------------------------------------------------------------------------------------------------------------------------------------------------------------------------------------------------------------------------------------------------------------------------------------------------------------|-----------------------------------------|-------------------------------------------------------------------------------------------------------------|---|-----------------------------------------------------------------------------------------------------------------------------------------------------------------------------------------------------------------------------------------------------------------------------------------------------------------------------------------------------------------------------------------------------------------------------------------------------------------------------------------------------------------------|--|--|--|
| 1                                                                                                                                                                                                                                                                                                                                                                                                                                                                                                      | Purpose for which the valuation is made |                                                                                                             | : | : To assess Fair Market Value of the property for Banking<br>Purpose Purpose.                                                                                                                                                                                                                                                                                                                                                                                                                                         |  |  |  |
| 2                                                                                                                                                                                                                                                                                                                                                                                                                                                                                                      | a)                                      | Date of inspection                                                                                          | : | 02.01.2025                                                                                                                                                                                                                                                                                                                                                                                                                                                                                                            |  |  |  |
|                                                                                                                                                                                                                                                                                                                                                                                                                                                                                                        | b)                                      | Date of which the valuation is made                                                                         | : | 03.01.2025                                                                                                                                                                                                                                                                                                                                                                                                                                                                                                            |  |  |  |
| <ul> <li>List of documents produced for perusal:         <ul> <li>Copy of Agreement for sale No.13294/ 2024 Dated 09.12.2024 between M/s. Girna Enterprzies F Developers) And Shri. Alex Vincent Dsouza &amp; Sau. Perpetual Alex Dsouza(The buyer).</li> </ul> </li> <li>Copy of Commencement Certificate No.LND/ BP/ A4/ 19/ 2024 Dated 17.05.2024 issued by Nash Corporation.</li> <li>Copy of Approved Building Plan No.A4/ BP/ 19/ 2024 Dated 17.05.2024 issued by Nashik Corporation.</li> </ul> |                                         |                                                                                                             |   | Sau. Perpetual Alex Dsouza(The buyer).  BP/ A4/ 19/ 2024 Dated 17.05.2024 issued by Nashik Municipal                                                                                                                                                                                                                                                                                                                                                                                                                  |  |  |  |
| 4                                                                                                                                                                                                                                                                                                                                                                                                                                                                                                      | with Ph                                 | of the owner(s) and his / their address (es) none no. (details of share of each owner in f joint ownership) |   | Shri. Alex Vincent Dsouza & Sau. Perpetual Alex Dsouza  Residential Flat No. 404, 4 <sup>th</sup> Floor, "Shri Sarswati Apartment Co - Op. Housing Society Ltd. Nashik", Near Baby Steps Preschool, Rajiv Nagar, Plot No. 11+12, off Rane Nagar - Indira Nagar Link Road, Taluka - Nashik, District - Nashik, Nashik, PIN Code - 422 009, State - Maharashtra, Country - India.  Contact Person: Shri. Abhishek Pradeshi (Builder) Mobile No. 8459582357  Joint Ownership Details of ownership share is not available |  |  |  |
| 5                                                                                                                                                                                                                                                                                                                                                                                                                                                                                                      |                                         | lescription of the property (Including hold / freehold etc.)                                                | : | The property is a Residential Flat located on 4 <sup>th</sup> Floor. (1 BHK) The property is at 9.3 distance from Nashik Road Railway Station.  At the time of inspection building was under construction.                                                                                                                                                                                                                                                                                                            |  |  |  |
|                                                                                                                                                                                                                                                                                                                                                                                                                                                                                                        | Stage                                   | Stage of Construction                                                                                       |   |                                                                                                                                                                                                                                                                                                                                                                                                                                                                                                                       |  |  |  |
|                                                                                                                                                                                                                                                                                                                                                                                                                                                                                                        | 1                                       | If under construnction, extent of completion                                                                |   |                                                                                                                                                                                                                                                                                                                                                                                                                                                                                                                       |  |  |  |