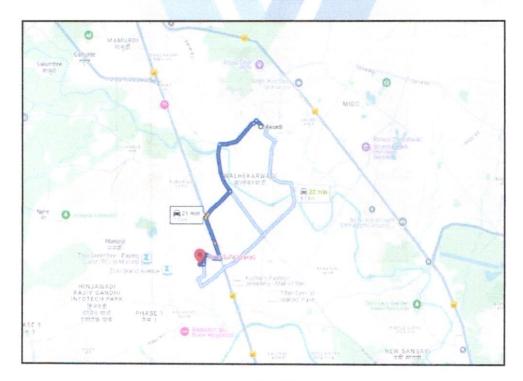

# Route Map of the property

Note: Red Place mark shows the exact location of the property

#### Longitude Latitude: 18°36'24.8"N 73°44'37.7"E

Note: The Blue line shows the route to site distance from nearest Railway Station (Akurdi - 7.5 Km).