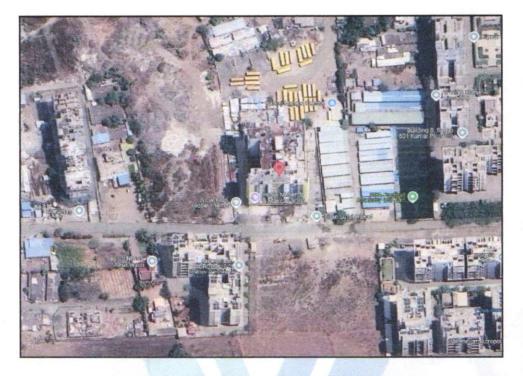

# Route Map of the property

Note: Red Place mark shows the exact location of the property

#### Longitude Latitude: 18°36'24.8"N 73°44'37.7"E

Note: The Blue line shows the route to site distance from nearest Railway Station (Akurdi - 7.5 Km).