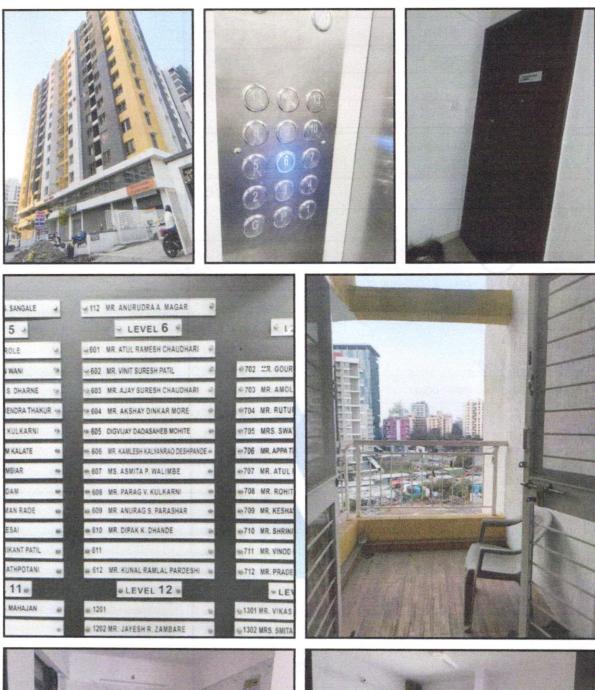

#### Building

The building under reference is having Ground + 1 Podium + 13 Upper Floors. It is a R.C.C. Framed Structure with 9" thick external walls and 6" Thk. Brick Masonery walls. The external condition of building is Good. The building is used for Residential purpose. 7th Floor is having 12 Residential Flat. The building is having 3 lifts.

# **Actual Site Photographs**

Since 1989

An ISO 9001 : 2015 Certified Company