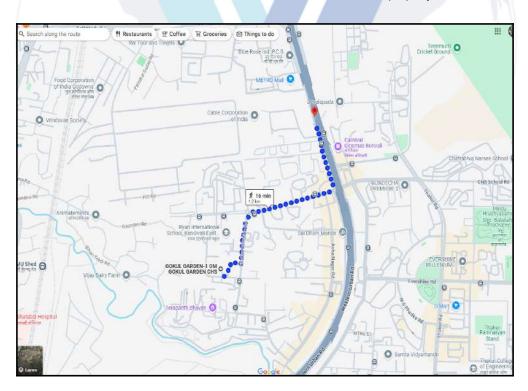

#### Longitude Latitude: 19°12'38.8"N 72°51'43.4"E

Note: The Blue line shows the route to site distance from nearest Metro Station (Magathane - 1.2 Km.).