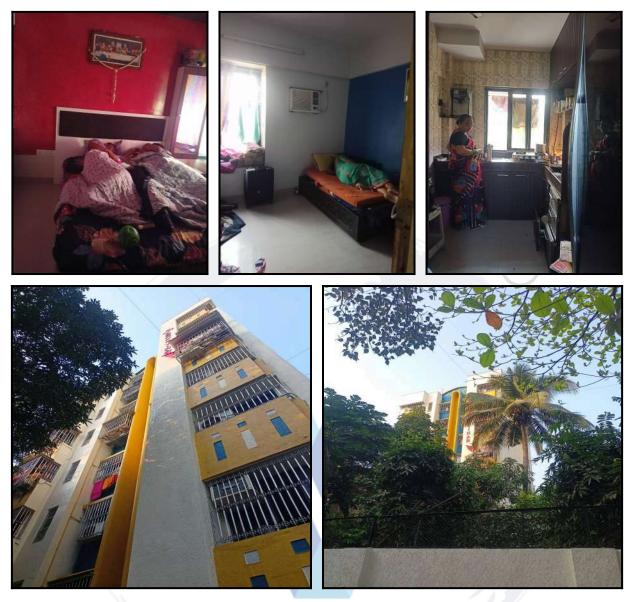

# Actual Site Photographs

#### **Building**

The building under reference is having Stilt + 7 Upper Floors. It is a R.C.C. Framed Structure with 9" thick external walls and 6" Thk. Brick Masonery walls. The external condition of building is Good. The building is used for Residential purpose. 5th Floor is having 4 Residential Flat. The building is having 1 lift.