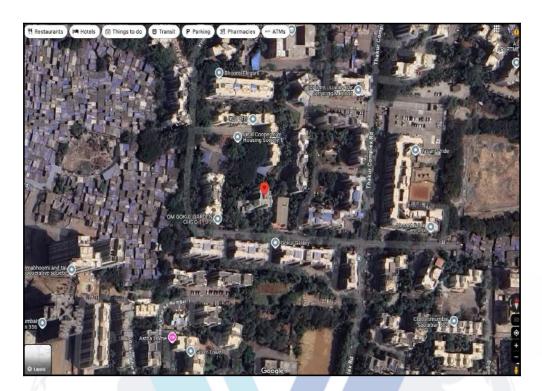

# Route Map of the property

Note: Red Place mark shows the exact location of the property