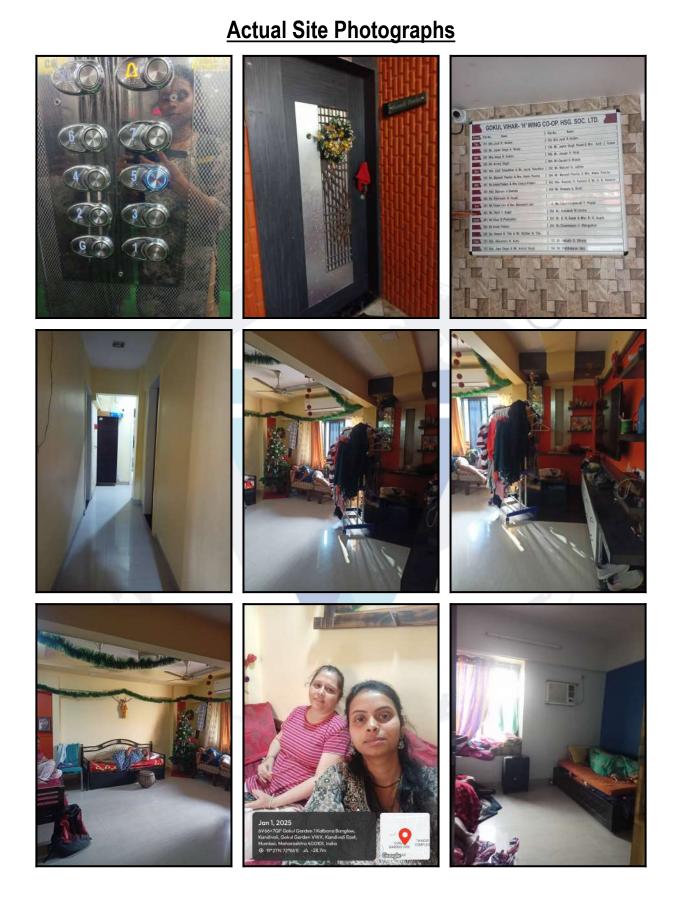

# Actual Site Photographs

#### **Residential Flat:**

The Residential Flat under reference is situated on the 5<sup>th</sup> Floor The composition of Residential Flat is 2 Bedroom + Living Room + Kitchen + Passage + 2 Toilet.As per site inspection, Residential Flat Nos. 503 & 504 is internally amalgamated having single entrance. This Residential Flat is Vitrified Tile Flooring, Teak Wood Door frame with Solid flush door, Aluminium Sliding Windows with window grills, Concealed plumbing with C.P. fittings. Electrical wiring with concealed etc.