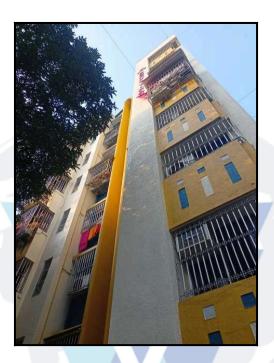

#### **Building**

The building under reference is having Stilt + 7 Upper Floors. It is a R.C.C. Framed Structure with 9" thick external walls and 6" Thk. Brick Masonery walls. The external condition of building is Good. The building is used for Residential purpose. 5th Floor is having 4 Residential Flat. The building is having 1 lift.

# Actual Site Photographs