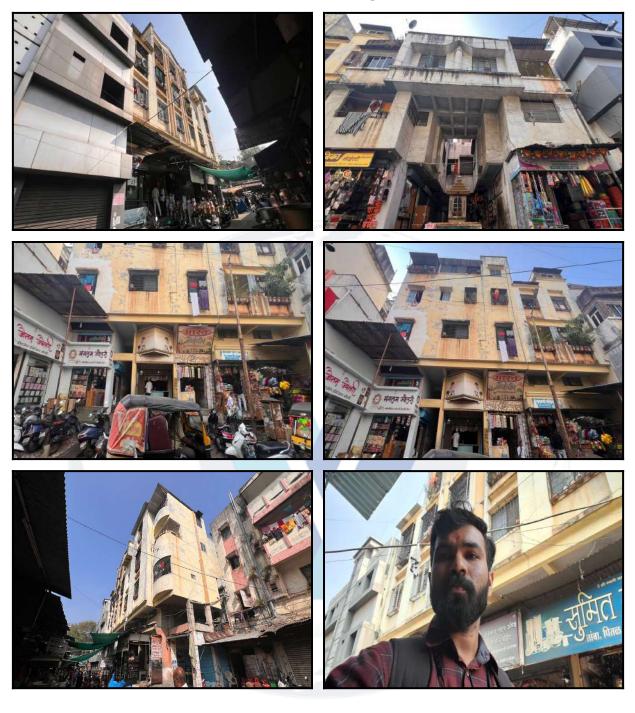

----|---------------|
| Saleability                                                                                                                                                                                                                        | Average       |
| Likely rental values in future                                                                                                                                                                                                     | ₹ 24500/-     |
| Any likely income it may generate                                                                                                                                                                                                  | Rental Income |





## **Actual Site Photographs**







## Route Map of the property



Note: Red Place mark shows the exact location of the property



#### Longitude Latitude: 20°0'5.8"N 73°47'24.8"E

Note: The Blue line shows the route to site distance from nearest Railway Station (Nashik Road - 8.8 KM).



## **Ready Reckoner Rate**

|                    | /                                                   | ~                                                        |                                      | 0            |                     |                | ाष्ट्र शास |               |                   |                       |
|--------------------|-----------------------------------------------------|----------------------------------------------------------|--------------------------------------|--------------|-------------------