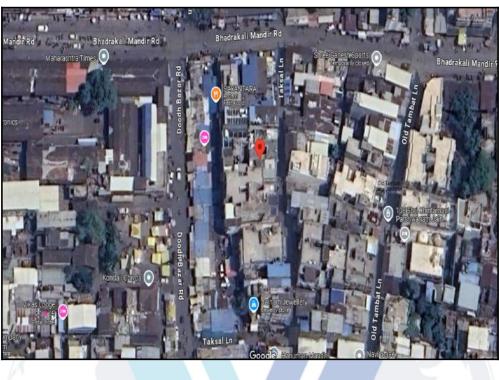

## Route Map of the property

Note: Red Place mark shows the exact location of the property