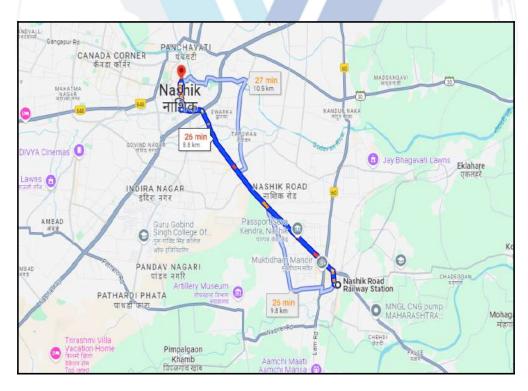

## Route Map of the property

Note: Red Place mark shows the exact location of the property

#### Longitude Latitude: 20°0'5.8"N 73°47'24.8"E

Note: The Blue line shows the route to site distance from nearest Railway Station (Nashik Road - 8.8 KM).