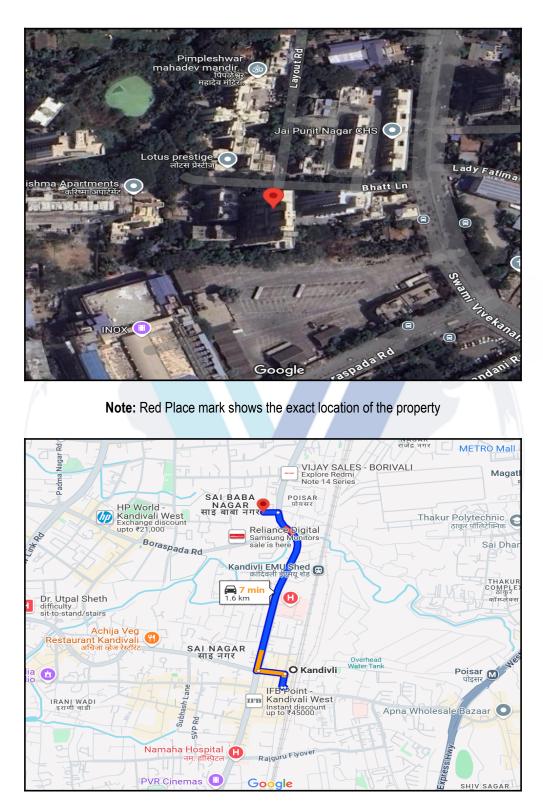

## Route Map of the property

#### Longitude Latitude: 19°12'52.6"N 72°50'59.9"E

Note: The Blue line shows the route to site distance from nearest Railway Station (Kandivali - 1.6 km.).