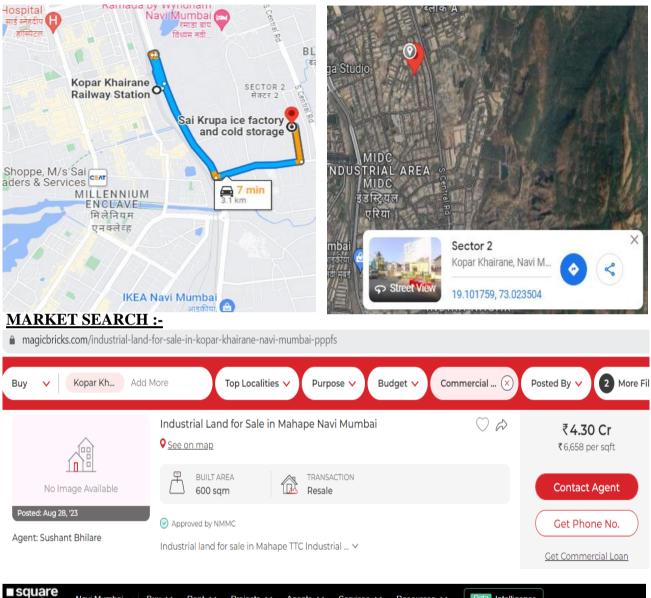

### Ref. No. SPA/SBI/LAB/SARBCH/2023/S10-50

| <u>ح</u> |                                                                                                                                                                    | <u>т</u> |                                                                                                                                                                                                           |
|----------|--------------------------------------------------------------------------------------------------------------------------------------------------------------------|----------|-----------------------------------------------------------------------------------------------------------------------------------------------------------------------------------------------------------|
| 5        | Brief description of the property (Including leasehold/freehold etc)                                                                                               | :        | Non Agricultural Land admeasuring<br>total area of 700.00 Sq. Mtrs on Plot<br>bearing No. A-729, in T.T.C<br>Industrial area, Off TMC MIDC<br>Road, Turbhe, Navi Mumbai.<br>Approx. 3.0 to 4 KM away from |
|          |                                                                                                                                                                    |          | Koparkhairane railway station.                                                                                                                                                                            |
| 6        | Location of property                                                                                                                                               |          |                                                                                                                                                                                                           |
|          | a) Plot No. / Survey No.                                                                                                                                           | :        | A-729                                                                                                                                                                                                     |
|          | b) Door No.                                                                                                                                                        | :        | -                                                                                                                                                                                                         |
|          | c) T. S. No. / Village                                                                                                                                             | :        | Mahape                                                                                                                                                                                                    |
|          | d) Ward / Taluka                                                                                                                                                   | :        | Thane                                                                                                                                                                                                     |
|          | e) Mandal / District                                                                                                                                               | :        | Thane                                                                                                                                                                                                     |
| 7        | Postal address of the property                                                                                                                                     | :        | Plot bearing No. A-729 & others, in<br>T.T.C Industrial area, Near Aramex<br>GOC, Off TMC MIDC Road, Kopar<br>Khairane, Navi Mumbai 400709,<br>Maharashtra, India                                         |
| 8        | City / Town                                                                                                                                                        | :        | City                                                                                                                                                                                                      |
|          | Residential Area                                                                                                                                                   | :        |                                                                                                                                                                                                           |
|          | Commercial Area                                                                                                                                                    | :        |                                                                                                                                                                                                           |
|          | Industrial Area                                                                                                                                                    | :        | Industrial                                                                                                                                                                                                |
| 9        | Classification of the area                                                                                                                                         | :        |                                                                                                                                                                                                           |
|          | i) High / Middle / Poor                                                                                                                                            | :        | Middle                                                                                                                                                                                                    |
|          | ii) Urban / Semi Urban / Rural                                                                                                                                     | :        | Semi Urban                                                                                                                                                                                                |
| 10       | Coming under Corporation limit / Village<br>Panchayat / Municipality                                                                                               | :        | Maharashtra Industrial Development<br>Corporation                                                                                                                                                         |
| 11       | Whether covered under any State / Central Govt.<br>enactments (e.g. Urban Land Ceiling Act) or<br>notified under agency area / scheduled area /<br>cantonment area | :        | NIL                                                                                                                                                                                                       |
| 12       | In case it is an agricultural land, any conversion to                                                                                                              | :        | NIL                                                                                                                                                                                                       |
|          | house site plots is contemplated                                                                                                                                   |          |                                                                                                                                                                                                           |
| 13       | Boundaries of the property                                                                                                                                         | :        |                                                                                                                                                                                                           |
|          | North                                                                                                                                                              | :        | Anand & Company                                                                                                                                                                                           |
|          | South                                                                                                                                                              | :        | Aramex GOC                                                                                                                                                                                                |
|          | East                                                                                                                                                               | :        | Road                                                                                                                                                                                                      |

### Ref. No. SPA/SBI/LAB/SARBCH/2023/S10-50

|    | West                                                                                         | : | Sai Krupa Ice                    | Factory           |
|----|----------------------------------------------------------------------------------------------|---|----------------------------------|-------------------|
| 14 | 1) Dimensions of the site                                                                    | : | A. As Per<br>Deeds               | B. As Per Actuals |
| 14 | 2) Extent of the site                                                                        | : | N/A                              |                   |
|    | Latitude, Longitude & Co-ordinates of flat                                                   | : | Latitude – 19.0<br>Longitude –73 |                   |
| 15 | Extent of the site                                                                           | : | N/A                              |                   |
| 16 | Extent of the site considered for valuation (least of 14 A & 14 B)                           |   | N/A                              |                   |
| 17 | Whether occupied by the owner / tenant? If occupied by tenant, since how long? Rent received | : | Mortgage with                    | Bank (not known)  |

### Ref. No. SPA/SBI/LAB/SARBCH/2023/S10-50

|           | 1)            |                                                                                                 | :        | Land is situated away from Navi<br>Mumbai at about 7 Km - 8 Km<br>adjusant to Mumbai-Satara Highway. |
|-----------|---------------|-------------------------------------------------------------------------------------------------|----------|------------------------------------------------------------------------------------------------------|
|           | 2)            |                                                                                                 | :        | The building is in totally dilapidated condition & unfit for use.                                    |
| Da        |               | A (Valuation of land)                                                                           | <u> </u> | 1                                                                                                    |
| <b>ra</b> |               | A (Valuation of land)                                                                           | :        | 700.00.0.00                                                                                          |
| l         | S1ze          | e of plot                                                                                       | :        | 700.00 Sq. Mtrs.                                                                                     |
| 2         | Tota          | al extent of the plot                                                                           | :        | 700.00 Sq. Mtrs. equivalent to<br>7534.80 Sq. Ft                                                     |
| 3         | Prev          | vailing market rate (Along with details                                                         |          | Rs. 30,000.00 per Sq. Mtrs. to Rs.                                                                   |
|           |               | erence of atleast two latest deals/transactions<br>respect to adjacent properties in the areas) | :        | 45,000.00 per Sq. Mtrs.                                                                              |
| 4         |               | deline rate obtained from the Registrar's Office<br>evidence thereof to be enclosed)            | :        | Rs. 16,000.00 per Sq. Mtrs for Land                                                                  |
| 5         | Ass           | essed / adopted rate of valuation                                                               | :        | Rs. 35,000.00 per Sq. Mtrs                                                                           |
| 6         | Esti          | mated value of land                                                                             | :        | Rs. 2,45,00,000.00                                                                                   |
| Pa        | <b>rt</b> – ] | B (Valuation of Building)                                                                       | :        | Not Applicable                                                                                       |
| 1         | Tec           | hnical details of the building                                                                  | :        |                                                                                                      |
|           | a)            | Type of Building (Residential / Commercial / Industrial)                                        | :        |                                                                                                      |
|           | b)            | Type of construction (Load bearing / RCC /<br>Steel Framed)                                     | :        |                                                                                                      |
|           | c)            | Year of construction                                                                            | :        |                                                                                                      |
|           | d)            | Number of floors and height of each floor including basement, if any                            | :        |                                                                                                      |
|           | e)            | Plinth area floor-wise                                                                          | :        |                                                                                                      |
|           | f)            | Condition of the building                                                                       | :        | <u> </u>                                                                                             |
|           | ´             | i) Exterior – Excellent, Good, Normal, Poor                                                     | :        |                                                                                                      |
|           |               | ii) Inferior - Excellent, Good, Normal, Poor                                                    | :        |                                                                                                      |
|           | g)            | Date of issue and validity of layout of approved map / plan                                     | :        |                                                                                                      |
|           | h)            | Approved map / plan issuing authority                                                           | :        |                                                                                                      |
|           | i)            | Whether genuineness or authenticity of approved map / plan is verified                          | :        |                                                                                                      |