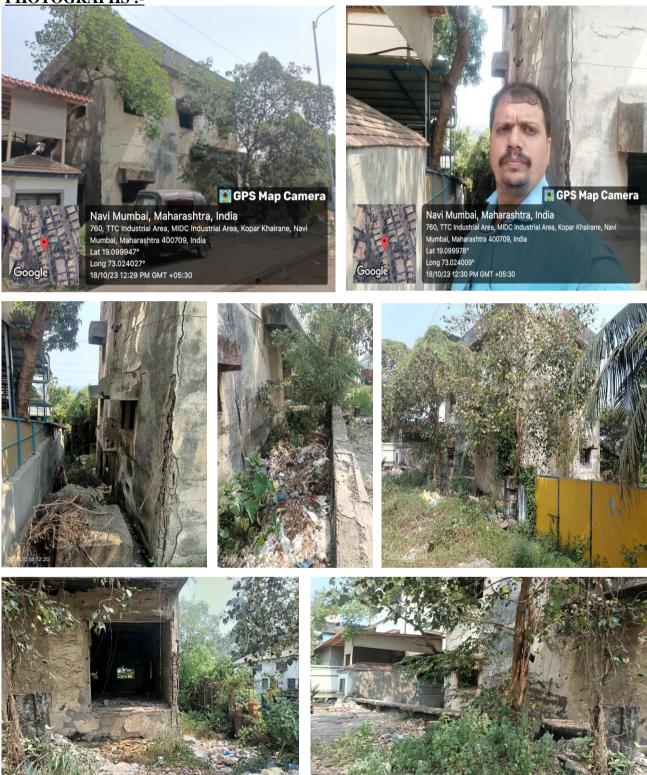

### Ref. No. SPA/SBI/LAB/SARBCH/2023/S10-50

|           | 1)            |                                                                                                 | :        | Land is situated away from Navi<br>Mumbai at about 7 Km - 8 Km<br>adjusant to Mumbai-Satara Highway. |
|-----------|---------------|-------------------------------------------------------------------------------------------------|----------|------------------------------------------------------------------------------------------------------|
|           | 2)            |                                                                                                 | :        | The building is in totally dilapidated condition & unfit for use.                                    |
| Da        |               | A (Valuation of land)                                                                           | <u> </u> | 1                                                                                                    |
| <b>ra</b> |               | A (Valuation of land)                                                                           | :        | 700.00.0.00                                                                                          |
| l         | S1ze          | e of plot                                                                                       | :        | 700.00 Sq. Mtrs.                                                                                     |
| 2         | Tota          | al extent of the plot                                                                           | :        | 700.00 Sq. Mtrs. equivalent to<br>7534.80 Sq. Ft                                                     |
| 3         | Prev          | vailing market rate (Along with details                                                         |          | Rs. 30,000.00 per Sq. Mtrs. to Rs.                                                                   |
|           |               | erence of atleast two latest deals/transactions<br>respect to adjacent properties in the areas) | :        | 45,000.00 per Sq. Mtrs.                                                                              |
| 4         |               | deline rate obtained from the Registrar's Office<br>evidence thereof to be enclosed)            | :        | Rs. 16,000.00 per Sq. Mtrs for Land                                                                  |
| 5         | Ass           | essed / adopted rate of valuation                                                               | :        | Rs. 35,000.00 per Sq. Mtrs                                                                           |
| 6         | Esti          | mated value of land                                                                             | :        | Rs. 2,45,00,000.00                                                                                   |
| Pa        | <b>rt</b> – ] | B (Valuation of Building)                                                                       | :        | Not Applicable                                                                                       |
| 1         | Tec           | hnical details of the building                                                                  | :        |                                                                                                      |
|           | a)            | Type of Building (Residential / Commercial / Industrial)                                        | :        |                                                                                                      |
|           | b)            | Type of construction (Load bearing / RCC /<br>Steel Framed)                                     | :        |                                                                                                      |
|           | c)            | Year of construction                                                                            | :        |                                                                                                      |
|           | d)            | Number of floors and height of each floor including basement, if any                            | :        |                                                                                                      |
|           | e)            | Plinth area floor-wise                                                                          | :        |                                                                                                      |
|           | f)            | Condition of the building                                                                       | :        | <u> </u>                                                                                             |
|           | ´             | i) Exterior – Excellent, Good, Normal, Poor                                                     | :        |                                                                                                      |
|           |               | ii) Inferior - Excellent, Good, Normal, Poor                                                    | :        |                                                                                                      |
|           | g)            | Date of issue and validity of layout of approved map / plan                                     | :        |                                                                                                      |
|           | h)            | Approved map / plan issuing authority                                                           | :        |                                                                                                      |
|           | i)            | Whether genuineness or authenticity of approved map / plan is verified                          | :        |                                                                                                      |