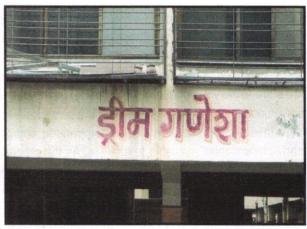

# Details of the property under consideration:

Name of Proposed Purchaser: Shri. Vijayendra Radhakrushna Tiwari Name of Owner: Sau. Monika Shravan Kapoor

Residential Flat No. 17, 3rd Floor, "Dream Ganesha Apartment", Near Renuka Nagar Udyan, Sambhaji Nagar, Dindori Road, Village - Mhasrul, Taluka - Nashik, District - Nashik, Nashik, 422004, State - Maharashtra, India.

# VALUATION OPINION REPORT

This is to certify that the property bearing Residential Flat No. 17, 3rd Floor, "Dream Ganesha Apartment", Near Renuka Nagar Udyan, Sambhaji Nagar, Dindori Road, Village - Mhasrul, Taluka - Nashik, District - Nashik, Nashik, 422004, State - Maharashtra, India belongs to Sau. Monika Shravan Kapoor. Name of Proposed Purchaser is Shri. Vijayendra Radhakrushna Tiwari.