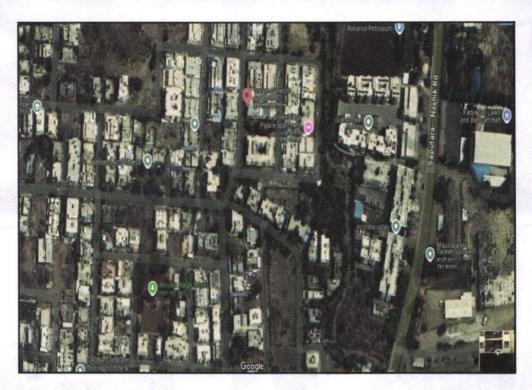

# Details of the property under consideration:

Name of Proposed Purchaser: Shri. Vijayendra Radhakrushna Tiwari Name of Owner: Sau. Monika Shravan Kapoor

Residential Flat No. 17, 3rd Floor, "Dream Ganesha Apartment", Near Renuka Nagar Udyan, Sambhaji Nagar, Dindori Road, Village - Mhasrul, Taluka - Nashik, District - Nashik, Nashik, 422004, State - Maharashtra, India.

Latitude Longitude: 20°3'19.8"N 73°48'12.9"E