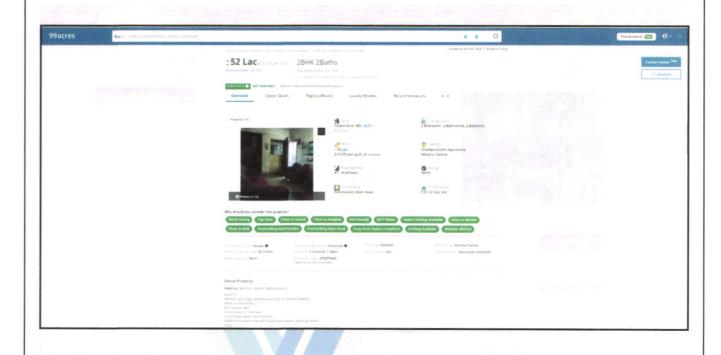

Considering various parameters recorded, existing economic scenario, and the information that is available with reference to the development of neighbourhood and method selected for valuation, we are of the opinion that, the property premises can be assessed for this particular purpose at ₹ 30,41,500.00 (Rupees Thirty Lakh Forty One Thousand Five Hundred Only).