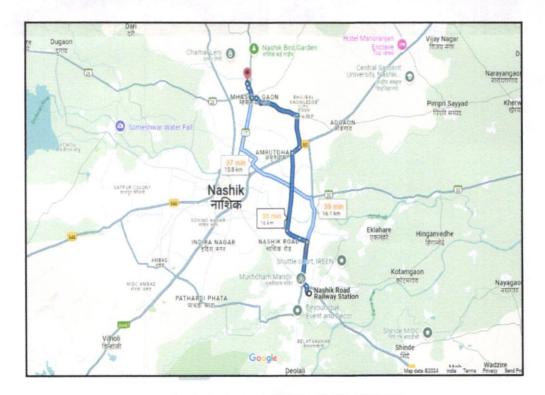

| 5  | Brief description of the property (Including Leasehold / freehold etc.)                                                                                   | :  | composition of Residential FI<br>+ Kitchen + bedroom + WC                                                                                                                                                                      | I Flat located on 3 <sup>rd</sup> Floor. The<br>at is 1 Bedroom + Living Room<br>+ Toilet + Passage + Balcony.<br>ance from Nashik Road Railway |  |
|----|-----------------------------------------------------------------------------------------------------------------------------------------------------------|----|--------------------------------------------------------------------------------------------------------------------------------------------------------------------------------------------------------------------------------|-------------------------------------------------------------------------------------------------------------------------------------------------|--|
| 6  | Location of property                                                                                                                                      |    |                                                                                                                                                                                                                                |                                                                                                                                                 |  |
| a) | Plot No. / Survey No.                                                                                                                                     | :  | New Survey No - 265                                                                                                                                                                                                            | BUT                                                                                                                                             |  |
| b) | Door No.                                                                                                                                                  | :  | Residential Flat No. 17                                                                                                                                                                                                        | 1287                                                                                                                                            |  |
| c) | C.T.S. No. / Village                                                                                                                                      | :  | Village - Mhasrul                                                                                                                                                                                                              | 10 PM                                                                                                                                           |  |
| d) | Ward / Taluka                                                                                                                                             | :  | Taluka - Nashik                                                                                                                                                                                                                | eta er la comunica l                                                                                                                            |  |
| e) | Mandal / District                                                                                                                                         | :  | District - Nashik                                                                                                                                                                                                              |                                                                                                                                                 |  |
| f) | Date of issue and validity of layout of approved map / plan                                                                                               | :  |                                                                                                                                                                                                                                | 3914 / 2019 Dated 16.08.2019                                                                                                                    |  |
| g) | Approved map / plan issuing authority                                                                                                                     | :  | issued by Executive Engineer Town Planning Nashik Municipal Corporation.                                                                                                                                                       |                                                                                                                                                 |  |
| h) | Whether genuineness or authenticity of approved map/ plan is verified                                                                                     | :  | Yes                                                                                                                                                                                                                            |                                                                                                                                                 |  |
| i) | Any other comments by our empanelled valuers on authentic of approved plan                                                                                | :  | No                                                                                                                                                                                                                             |                                                                                                                                                 |  |
| 7  | Postal address of the property                                                                                                                            | :  | Residential Flat No. 17, 3 <sup>rd</sup> Floor, "Dream Ganes! Apartment", Near Renuka Nagar Udyan, Sambhaji Naga Dindori Road, Village - Mhasrul, Taluka - Nashik, Distric Nashik, Nashik, 422004, State - Maharashtra, India. |                                                                                                                                                 |  |
| 8  | City / Town                                                                                                                                               |    | City - Nashik                                                                                                                                                                                                                  |                                                                                                                                                 |  |
|    | Residential area                                                                                                                                          | :  | Yes                                                                                                                                                                                                                            | hars to the same                                                                                                                                |  |
|    | Commercial area                                                                                                                                           | :  | No                                                                                                                                                                                                                             |                                                                                                                                                 |  |
|    | Industrial area                                                                                                                                           | :  | No                                                                                                                                                                                                                             | ou an tourism in the con-                                                                                                                       |  |
| 9  | Classification of the area                                                                                                                                |    | (TM)                                                                                                                                                                                                                           | dipper rais get-v-4.                                                                                                                            |  |
|    | i) High / Middle / Poor                                                                                                                                   | 7  | Middle Class                                                                                                                                                                                                                   | MECHER THEMPS A                                                                                                                                 |  |
|    | ii) Urban / Semi Urban / Rura                                                                                                                             | 1  | Urban                                                                                                                                                                                                                          |                                                                                                                                                 |  |
| 10 | Coming under Corporation limit / Village<br>Panchayat / Municipality                                                                                      | 1: | Village - Mhasrul<br>Nashik Municipal Corporation                                                                                                                                                                              |                                                                                                                                                 |  |
| 11 | Whether covered under any State / Central Govt. enactments (e.g., Urban Land Ceiling Act) or notified under agency area/ scheduled area / cantonment area | :  | No                                                                                                                                                                                                                             |                                                                                                                                                 |  |
| 12 | Boundaries of the property                                                                                                                                | :4 | As per site                                                                                                                                                                                                                    | As per Document                                                                                                                                 |  |
|    | North                                                                                                                                                     | :  | Plot No. 48 & 63                                                                                                                                                                                                               | Plot No. 48 & 63                                                                                                                                |  |
|    | South                                                                                                                                                     | :  | Plot No. 48 & 66                                                                                                                                                                                                               | Plot No. 48 & 66                                                                                                                                |  |