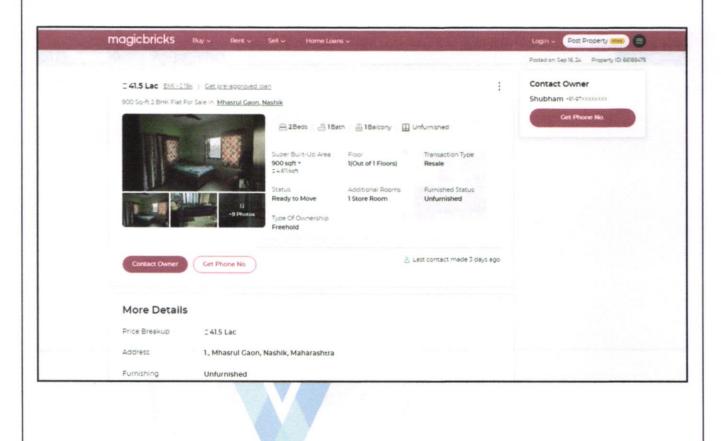

Considering various parameters recorded, existing economic scenario, and the information that is available with reference to the development of neighbourhood and method selected for valuation, we are of the opinion that, the property premises can be assessed for this particular purpose at ₹ 30,41,500.00 (Rupees Thirty Lakh Forty One Thousand Five Hundred Only).