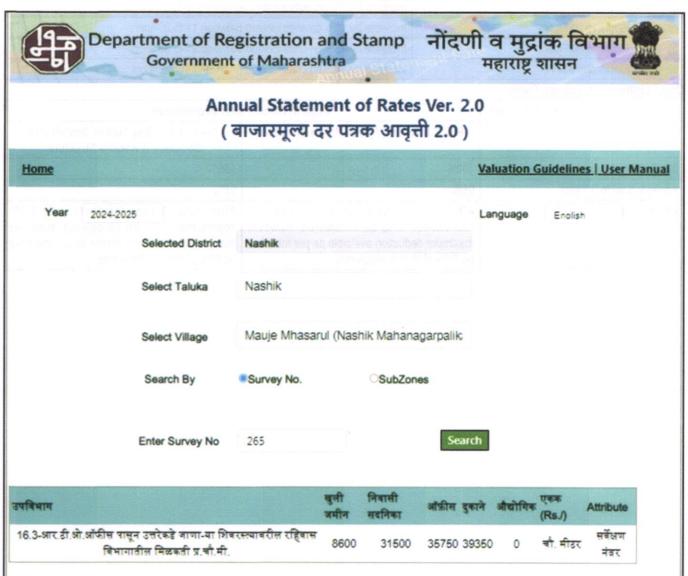

| 5  | Brief description of the property (Including Leasehold / freehold etc.)                                                                                   | :  | composition of Residential FI<br>+ Kitchen + bedroom + WC                                                                                                                                                                      | I Flat located on 3 <sup>rd</sup> Floor. The<br>at is 1 Bedroom + Living Room<br>+ Toilet + Passage + Balcony.<br>ance from Nashik Road Railway |  |
|----|-----------------------------------------------------------------------------------------------------------------------------------------------------------|----|--------------------------------------------------------------------------------------------------------------------------------------------------------------------------------------------------------------------------------|-------------------------------------------------------------------------------------------------------------------------------------------------|--|
| 6  | Location of property                                                                                                                                      |    |                                                                                                                                                                                                                                |                                                                                                                                                 |  |
| a) | Plot No. / Survey No.                                                                                                                                     | :  | New Survey No - 265                                                                                                                                                                                                            | BUT                                                                                                                                             |  |
| b) | Door No.                                                                                                                                                  | :  | Residential Flat No. 17                                                                                                                                                                                                        | 1287                                                                                                                                            |  |
| c) | C.T.S. No. / Village                                                                                                                                      | :  | Village - Mhasrul                                                                                                                                                                                                              | 10 PM                                                                                                                                           |  |
| d) | Ward / Taluka                                                                                                                                             | :  | Taluka - Nashik                                                                                                                                                                                                                | eta er la comunica l                                                                                                                            |  |
| e) | Mandal / District                                                                                                                                         | :  | District - Nashik                                                                                                                                                                                                              |                                                                                                                                                 |  |
| f) | Date of issue and validity of layout of approved map / plan                                                                                               | :  |                                                                                                                                                                                                                                | 3914 / 2019 Dated 16.08.2019                                                                                                                    |  |
| g) | Approved map / plan issuing authority                                                                                                                     | :  | issued by Executive Engineer Town Planning Nashik Municipal Corporation.                                                                                                                                                       |                                                                                                                                                 |  |
| h) | Whether genuineness or authenticity of approved map/ plan is verified                                                                                     | :  | Yes                                                                                                                                                                                                                            |                                                                                                                                                 |  |
| i) | Any other comments by our empanelled valuers on authentic of approved plan                                                                                | :  | No                                                                                                                                                                                                                             |                                                                                                                                                 |  |
| 7  | Postal address of the property                                                                                                                            | :  | Residential Flat No. 17, 3 <sup>rd</sup> Floor, "Dream Ganes! Apartment", Near Renuka Nagar Udyan, Sambhaji Naga Dindori Road, Village - Mhasrul, Taluka - Nashik, Distric Nashik, Nashik, 422004, State - Maharashtra, India. |                                                                                                                                                 |  |
| 8  | City / Town                                                                                                                                               |    | City - Nashik                                                                                                                                                                                                                  |                                                                                                                                                 |  |
|    | Residential area                                                                                                                                          | :  | Yes                                                                                                                                                                                                                            | hars to the same                                                                                                                                |  |
|    | Commercial area                                                                                                                                           | :  | No                                                                                                                                                                                                                             |                                                                                                                                                 |  |
|    | Industrial area                                                                                                                                           | :  | No                                                                                                                                                                                                                             | ou an tourism in the con-                                                                                                                       |  |
| 9  | Classification of the area                                                                                                                                |    | (TM)                                                                                                                                                                                                                           | dipper rais get-v-4.                                                                                                                            |  |
|    | i) High / Middle / Poor                                                                                                                                   | 7  | Middle Class                                                                                                                                                                                                                   | MECHER THEMPS A                                                                                                                                 |  |
|    | ii) Urban / Semi Urban / Rura                                                                                                                             | 1  | Urban                                                                                                                                                                                                                          |                                                                                                                                                 |  |
| 10 | Coming under Corporation limit / Village<br>Panchayat / Municipality                                                                                      | 1: | Village - Mhasrul<br>Nashik Municipal Corporation                                                                                                                                                                              |                                                                                                                                                 |  |
| 11 | Whether covered under any State / Central Govt. enactments (e.g., Urban Land Ceiling Act) or notified under agency area/ scheduled area / cantonment area | :  | No                                                                                                                                                                                                                             |                                                                                                                                                 |  |
| 12 | Boundaries of the property                                                                                                                                | :4 | As per site                                                                                                                                                                                                                    | As per Document                                                                                                                                 |  |
|    | North                                                                                                                                                     | :  | Plot No. 48 & 63                                                                                                                                                                                                               | Plot No. 48 & 63                                                                                                                                |  |
|    | South                                                                                                                                                     | :  | Plot No. 48 & 66                                                                                                                                                                                                               | Plot No. 48 & 66                                                                                                                                |  |