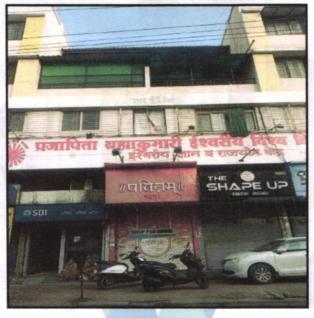

# Details of the property under consideration:

Name of Owner: Shri.Chetan Sakhahari Vaydande & Sau.Kirti Chetan Vaydande

Residential Flat No. 14, 2nd Floor, "Sagar Heritage Apartment", Opp. Sent Philomena High School, Behind Indain Oil Petrol Pump, Plot No. 08, Jail Road, Village - Deolali, Taluka - Nashik, District -Nashik, 422101, State - Maharashtra, India.

# VALUATION OPINION REPORT

This is to certify that the property bearing Residential Flat No. 14, 2<sup>nd</sup> Floor, "Sagar Heritage Apartment", Opp.Sent Philomena High School, Behind Indain Oil Petrol Pump, Plot No. 08, Jail Road, Village - Deolali, Taluka - Nashik, District - Nashik, 422101, State - Maharashtra, India belongs to Shri.Chetan Sakhahari Vaydande & Sau.Kirti Chetan Vaydande .