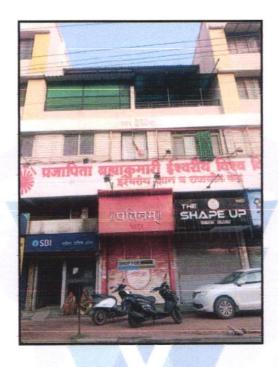

# Details of the property under consideration:

Name of Owner: Shri.Chetan Sakhahari Vaydande & Sau.Kirti Chetan Vaydande

Residential Flat No. 14, 2nd Floor, "Sagar Heritage Apartment", Opp. Sent Philomena High School, Behind Indain Oil Petrol Pump, Plot No. 08, Jail Road, Village - Deolali, Taluka - Nashik, District -Nashik, 422101, State - Maharashtra, India.

# VALUATION OPINION REPORT

This is to certify that the property bearing Residential Flat No. 14, 2<sup>nd</sup> Floor, "Sagar Heritage Apartment", Opp.Sent Philomena High School, Behind Indain Oil Petrol Pump, Plot No. 08, Jail Road, Village - Deolali, Taluka - Nashik, District - Nashik, 422101, State - Maharashtra, India belongs to Shri.Chetan Sakhahari Vaydande & Sau.Kirti Chetan Vaydande .