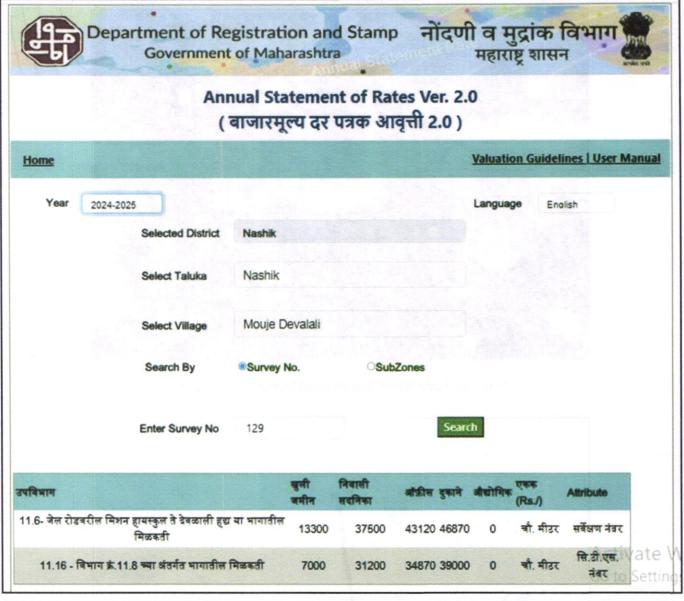

# **VALUATION REPORT (IN RESPECT OF FLAT)**

|    | Genera                                                                                                                                                                                                                                                                                                                                                                                                                                                                                                        | General Sanday Vaydunca                                                                                     |   |                                                                                                                                                                                                                                                                                                                                                                                                                                                                                                 |  |  |
|----|---------------------------------------------------------------------------------------------------------------------------------------------------------------------------------------------------------------------------------------------------------------------------------------------------------------------------------------------------------------------------------------------------------------------------------------------------------------------------------------------------------------|-------------------------------------------------------------------------------------------------------------|---|-------------------------------------------------------------------------------------------------------------------------------------------------------------------------------------------------------------------------------------------------------------------------------------------------------------------------------------------------------------------------------------------------------------------------------------------------------------------------------------------------|--|--|
| 1  | Purpos                                                                                                                                                                                                                                                                                                                                                                                                                                                                                                        | e for which the valuation is made                                                                           | : | To assess Fair Market Value of the property for Housing Loan Purpose.                                                                                                                                                                                                                                                                                                                                                                                                                           |  |  |
| 2  | a)                                                                                                                                                                                                                                                                                                                                                                                                                                                                                                            | Date of inspection                                                                                          | : | 30.12.2024 TM                                                                                                                                                                                                                                                                                                                                                                                                                                                                                   |  |  |
|    | b)                                                                                                                                                                                                                                                                                                                                                                                                                                                                                                            | Date of which the valuation is made                                                                         | : | 30.12.2024                                                                                                                                                                                                                                                                                                                                                                                                                                                                                      |  |  |
| 3  | <ul> <li>List of documents produced for perusal:         <ul> <li>Copy of Deed of Apartment between Shri.Shailesh Vasant Vaidya(The Seller) And Shri.Chetan Sak Vaydande &amp; Sau.Kirti Chetan Vaydande (The The Apartment Owner).</li> <li>Copy of Occupancy Certificate No.Javak No.NRV/NASHIK ROAD/0673 Dated 20.06.2008 issued by I Municipal Corporation.</li> </ul> </li> <li>Copy of Building Plan Document No.NMC/ II/ LND/ BP/ 78/2006 Dated 30.09.2006 issued by Nunicipal Corporation.</li> </ul> |                                                                                                             |   |                                                                                                                                                                                                                                                                                                                                                                                                                                                                                                 |  |  |
| 4  | with Ph                                                                                                                                                                                                                                                                                                                                                                                                                                                                                                       | of the owner(s) and his / their address (es) none no. (details of share of each owner in f joint ownership) |   | Shri.Chetan Sakhahari Vaydande & Sau.Kirti Chetan Vaydande Residential Flat No. 14, 2 <sup>nd</sup> Floor, "Sagar Heritage Apartment", Opp.Sent Philomena High School, Behind Indain Oil Petrol Pump, Plot No. 08, Jail Road, Village - Deolali, Taluka - Nashik, District - Nashik, 422101, State - Maharashtra, India.  Contact Person: Shri.Chetan Sakhahari Vaydande & Sau.Kirti Chetan Vaydande (Owner) Mobile No. 9021337843  Joint Ownership Details of ownership share is not available |  |  |
| 5  |                                                                                                                                                                                                                                                                                                                                                                                                                                                                                                               | escription of the property (Including nold / freehold etc.)                                                 | : | The property is a Residential Flat located on 2 <sup>nd</sup> Floor. The composition of Residential Flat is 2 Bedroom + Living Room + Kitchen + 3 Toilet + Balcony + Passage. (2 BHK) The property is at 1.9 distance from Nashik Road Railway Station.                                                                                                                                                                                                                                         |  |  |
| 6  | Location                                                                                                                                                                                                                                                                                                                                                                                                                                                                                                      | on of property                                                                                              |   |                                                                                                                                                                                                                                                                                                                                                                                                                                                                                                 |  |  |
| a) | Plot No                                                                                                                                                                                                                                                                                                                                                                                                                                                                                                       | o. / Survey No.                                                                                             | : | Plot No - 08 New Survey No - 129/A+130/A/1                                                                                                                                                                                                                                                                                                                                                                                                                                                      |  |  |

Since 1989

Willers & Appropriate 1972
Willers & Appropriate 1972
Willers & Appropriate 1972
Willers & Comment of 1972
William of 1972
W

| b) | Door No.                                                                                                                                                  | : | Residential Flat No. 14                                                                                                                                                                                                                                   |                                                                                                                                                                                                                                                                                                                                                                                                                                                                                                                                                                                                                                                                                                                                                                                                                                                                                                                                                                                                                                                                                                                                                                                                                                                                                                                                                                                                                                                                                                                                                                                                                                                                                                                                                                                                                                                                                                                                                                                                                                                                                                                                |  |
|----|-----------------------------------------------------------------------------------------------------------------------------------------------------------|---|-----------------------------------------------------------------------------------------------------------------------------------------------------------------------------------------------------------------------------------------------------------|--------------------------------------------------------------------------------------------------------------------------------------------------------------------------------------------------------------------------------------------------------------------------------------------------------------------------------------------------------------------------------------------------------------------------------------------------------------------------------------------------------------------------------------------------------------------------------------------------------------------------------------------------------------------------------------------------------------------------------------------------------------------------------------------------------------------------------------------------------------------------------------------------------------------------------------------------------------------------------------------------------------------------------------------------------------------------------------------------------------------------------------------------------------------------------------------------------------------------------------------------------------------------------------------------------------------------------------------------------------------------------------------------------------------------------------------------------------------------------------------------------------------------------------------------------------------------------------------------------------------------------------------------------------------------------------------------------------------------------------------------------------------------------------------------------------------------------------------------------------------------------------------------------------------------------------------------------------------------------------------------------------------------------------------------------------------------------------------------------------------------------|--|
| c) | C.T.S. No. / Village                                                                                                                                      | : | Village - Deolali                                                                                                                                                                                                                                         |                                                                                                                                                                                                                                                                                                                                                                                                                                                                                                                                                                                                                                                                                                                                                                                                                                                                                                                                                                                                                                                                                                                                                                                                                                                                                                                                                                                                                                                                                                                                                                                                                                                                                                                                                                                                                                                                                                                                                                                                                                                                                                                                |  |
| d) | Ward / Taluka                                                                                                                                             | : | Taluka - Nashik                                                                                                                                                                                                                                           |                                                                                                                                                                                                                                                                                                                                                                                                                                                                                                                                                                                                                                                                                                                                                                                                                                                                                                                                                                                                                                                                                                                                                                                                                                                                                                                                                                                                                                                                                                                                                                                                                                                                                                                                                                                                                                                                                                                                                                                                                                                                                                                                |  |
| e) | Mandal / District                                                                                                                                         | : | District - Nashik                                                                                                                                                                                                                                         |                                                                                                                                                                                                                                                                                                                                                                                                                                                                                                                                                                                                                                                                                                                                                                                                                                                                                                                                                                                                                                                                                                                                                                                                                                                                                                                                                                                                                                                                                                                                                                                                                                                                                                                                                                                                                                                                                                                                                                                                                                                                                                                                |  |
| f) | Date of issue and validity of layout of approved map / plan                                                                                               | : | Copy of Building Plan Docume<br>78/2006 Dated 30.09.2006,Iss                                                                                                                                                                                              |                                                                                                                                                                                                                                                                                                                                                                                                                                                                                                                                                                                                                                                                                                                                                                                                                                                                                                                                                                                                                                                                                                                                                                                                                                                                                                                                                                                                                                                                                                                                                                                                                                                                                                                                                                                                                                                                                                                                                                                                                                                                                                                                |  |
| g) | Approved map / plan issuing authority                                                                                                                     | : |                                                                                                                                                                                                                                                           |                                                                                                                                                                                                                                                                                                                                                                                                                                                                                                                                                                                                                                                                                                                                                                                                                                                                                                                                                                                                                                                                                                                                                                                                                                                                                                                                                                                                                                                                                                                                                                                                                                                                                                                                                                                                                                                                                                                                                                                                                                                                                                                                |  |
| h) | Whether genuineness or authenticity of approved map/ plan is verified                                                                                     | : | Yes                                                                                                                                                                                                                                                       |                                                                                                                                                                                                                                                                                                                                                                                                                                                                                                                                                                                                                                                                                                                                                                                                                                                                                                                                                                                                                                                                                                                                                                                                                                                                                                                                                                                                                                                                                                                                                                                                                                                                                                                                                                                                                                                                                                                                                                                                                                                                                                                                |  |
| i) | Any other comments by our empanelled valuers on authentic of approved plan                                                                                | : | No                                                                                                                                                                                                                                                        |                                                                                                                                                                                                                                                                                                                                                                                                                                                                                                                                                                                                                                                                                                                                                                                                                                                                                                                                                                                                                                                                                                                                                                                                                                                                                                                                                                                                                                                                                                                                                                                                                                                                                                                                                                                                                                                                                                                                                                                                                                                                                                                                |  |
| 7  | Postal address of the property                                                                                                                            | : | Residential Flat No. 14, 2 <sup>nd</sup> Floor, "Sagar Heritage Apartment", Opp.Sent Philomena High School, Behind Indain Oil Petrol Pump, Plot No. 08, Jail Road, Village Deolali, Taluka - Nashik, District - Nashik, 422101, State Maharashtra, India. |                                                                                                                                                                                                                                                                                                                                                                                                                                                                                                                                                                                                                                                                                                                                                                                                                                                                                                                                                                                                                                                                                                                                                                                                                                                                                                                                                                                                                                                                                                                                                                                                                                                                                                                                                                                                                                                                                                                                                                                                                                                                                                                                |  |
| 8  | City / Town                                                                                                                                               |   | 7                                                                                                                                                                                                                                                         | is missos                                                                                                                                                                                                                                                                                                                                                                                                                                                                                                                                                                                                                                                                                                                                                                                                                                                                                                                                                                                                                                                                                                                                                                                                                                                                                                                                                                                                                                                                                                                                                                                                                                                                                                                                                                                                                                                                                                                                                                                                                                                                                                                      |  |
|    | Residential area                                                                                                                                          | : | Yes                                                                                                                                                                                                                                                       |                                                                                                                                                                                                                                                                                                                                                                                                                                                                                                                                                                                                                                                                                                                                                                                                                                                                                                                                                                                                                                                                                                                                                                                                                                                                                                                                                                                                                                                                                                                                                                                                                                                                                                                                                                                                                                                                                                                                                                                                                                                                                                                                |  |
|    | Commercial area                                                                                                                                           | 1 | No                                                                                                                                                                                                                                                        |                                                                                                                                                                                                                                                                                                                                                                                                                                                                                                                                                                                                                                                                                                                                                                                                                                                                                                                                                                                                                                                                                                                                                                                                                                                                                                                                                                                                                                                                                                                                                                                                                                                                                                                                                                                                                                                                                                                                                                                                                                                                                                                                |  |
|    | Industrial area                                                                                                                                           |   | No                                                                                                                                                                                                                                                        |                                                                                                                                                                                                                                                                                                                                                                                                                                                                                                                                                                                                                                                                                                                                                                                                                                                                                                                                                                                                                                                                                                                                                                                                                                                                                                                                                                                                                                                                                                                                                                                                                                                                                                                                                                                                                                                                                                                                                                                                                                                                                                                                |  |
| 9  | Classification of the area                                                                                                                                | 1 | /////                                                                                                                                                                                                                                                     | a de la composición dela composición de la composición de la composición de la composición dela composición de la composición dela composición dela composición de la composición de la composición dela composición de la composición dela composición dela composición dela composición dela composición d |  |
|    | i) High / Middle / Poor                                                                                                                                   |   | Middle Class                                                                                                                                                                                                                                              | a diau fisi                                                                                                                                                                                                                                                                                                                                                                                                                                                                                                                                                                                                                                                                                                                                                                                                                                                                                                                                                                                                                                                                                                                                                                                                                                                                                                                                                                                                                                                                                                                                                                                                                                                                                                                                                                                                                                                                                                                                                                                                                                                                                                                    |  |
|    | ii) Urban / Semi Urban / Rura                                                                                                                             | A | Urban                                                                                                                                                                                                                                                     |                                                                                                                                                                                                                                                                                                                                                                                                                                                                                                                                                                                                                                                                                                                                                                                                                                                                                                                                                                                                                                                                                                                                                                                                                                                                                                                                                                                                                                                                                                                                                                                                                                                                                                                                                                                                                                                                                                                                                                                                                                                                                                                                |  |
| 10 | Coming under Corporation limit / Village<br>Panchayat / Municipality                                                                                      | : | : Village - Deolali Nashik Municipal Corporation                                                                                                                                                                                                          |                                                                                                                                                                                                                                                                                                                                                                                                                                                                                                                                                                                                                                                                                                                                                                                                                                                                                                                                                                                                                                                                                                                                                                                                                                                                                                                                                                                                                                                                                                                                                                                                                                                                                                                                                                                                                                                                                                                                                                                                                                                                                                                                |  |
| 11 | Whether covered under any State / Central Govt. enactments (e.g., Urban Land Ceiling Act) or notified under agency area/ scheduled area / cantonment area |   | No                                                                                                                                                                                                                                                        |                                                                                                                                                                                                                                                                                                                                                                                                                                                                                                                                                                                                                                                                                                                                                                                                                                                                                                                                                                                                                                                                                                                                                                                                                                                                                                                                                                                                                                                                                                                                                                                                                                                                                                                                                                                                                                                                                                                                                                                                                                                                                                                                |  |
| 12 | Boundaries of the property                                                                                                                                | : | As per site                                                                                                                                                                                                                                               | As per Document                                                                                                                                                                                                                                                                                                                                                                                                                                                                                                                                                                                                                                                                                                                                                                                                                                                                                                                                                                                                                                                                                                                                                                                                                                                                                                                                                                                                                                                                                                                                                                                                                                                                                                                                                                                                                                                                                                                                                                                                                                                                                                                |  |
|    | North                                                                                                                                                     | : | Plot No.7                                                                                                                                                                                                                                                 | Plot No.7                                                                                                                                                                                                                                                                                                                                                                                                                                                                                                                                                                                                                                                                                                                                                                                                                                                                                                                                                                                                                                                                                                                                                                                                                                                                                                                                                                                                                                                                                                                                                                                                                                                                                                                                                                                                                                                                                                                                                                                                                                                                                                                      |  |
|    | South                                                                                                                                                     | : | Petrol Pump & Plot No.9                                                                                                                                                                                                                                   | Petrol Pump & Plot No.9                                                                                                                                                                                                                                                                                                                                                                                                                                                                                                                                                                                                                                                                                                                                                                                                                                                                                                                                                                                                                                                                                                                                                                                                                                                                                                                                                                                                                                                                                                                                                                                                                                                                                                                                                                                                                                                                                                                                                                                                                                                                                                        |  |
|    | East                                                                                                                                                      | : | Survey No.130A/1                                                                                                                                                                                                                                          | Survey No.130A/1                                                                                                                                                                                                                                                                                                                                                                                                                                                                                                                                                                                                                                                                                                                                                                                                                                                                                                                                                                                                                                                                                                                                                                                                                                                                                                                                                                                                                                                                                                                                                                                                                                                                                                                                                                                                                                                                                                                                                                                                                                                                                                               |  |
|    | West                                                                                                                                                      | : | 30.00 Meter wide Road                                                                                                                                                                                                                                     | 30.00 Meter wide Road                                                                                                                                                                                                                                                                                                                                                                                                                                                                                                                                                                                                                                                                                                                                                                                                                                                                                                                                                                                                                                                                                                                                                                                                                                                                                                                                                                                                                                                                                                                                                                                                                                                                                                                                                                                                                                                                                                                                                                                                                                                                                                          |  |
| 13 | Dimensions of the site                                                                                                                                    | : | N. A. as property under consid a building.                                                                                                                                                                                                                | eration is a Residential Flat in                                                                                                                                                                                                                                                                                                                                                                                                                                                                                                                                                                                                                                                                                                                                                                                                                                                                                                                                                                                                                                                                                                                                                                                                                                                                                                                                                                                                                                                                                                                                                                                                                                                                                                                                                                                                                                                                                                                                                                                                                                                                                               |  |
|    |                                                                                                                                                           | : | As per the Deed                                                                                                                                                                                                                                           | As per Actuals                                                                                                                                                                                                                                                                                                                                                                                                                                                                                                                                                                                                                                                                                                                                                                                                                                                                                                                                                                                                                                                                                                                                                                                                                                                                                                                                                                                                                                                                                                                                                                                                                                                                                                                                                                                                                                                                                                                                                                                                                                                                                                                 |  |