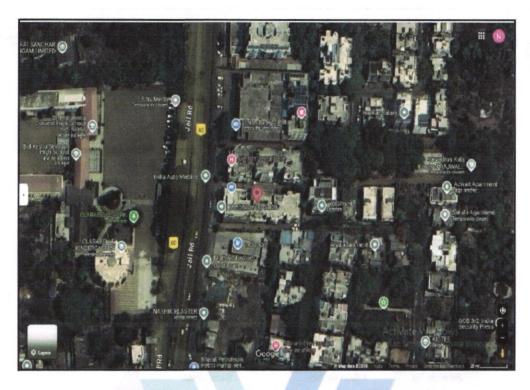

------------------------|
| applicability of CRZ provisions (Distance from sea-cost / tidal level must be incorporated) and their effect on |                                             |
| Saleability                                                                                                     | Good                                        |
| Likely rental values in future                                                                                  | 12,100/- (Expected rental income per month) |
| Any likely income it may generate                                                                               | Rental Income                               |





# **Actual Site Photographs**





















# **Actual Site Photographs**











# Route Map of the property



Note: Red Place mark shows the exact location of the property



Longitude Latitude: 19°57'40.0"N 73°50'22.2"E

Note: The Blue line shows the route to site distance from nearest Railway Station (Nashik Road - 1.9).



# Ready Reckoner Rate



| Rate to be adopted after considering depreciation [B + (C X D)]           | 33,628.00 | Sq. Mtr. | 3,124.00 | Sq. Ft. |
|---------------------------------------------------------------------------|-----------|----------|----------|---------|
| Percentage after Depreciation as per table(D)                             | 16%       |          |          |         |
| The difference between land rate and building rate(A-B=C)                 | 24,200.00 |          |          |         |
| Stamp Duty Ready Reckoner Market value Rate for Land (B)