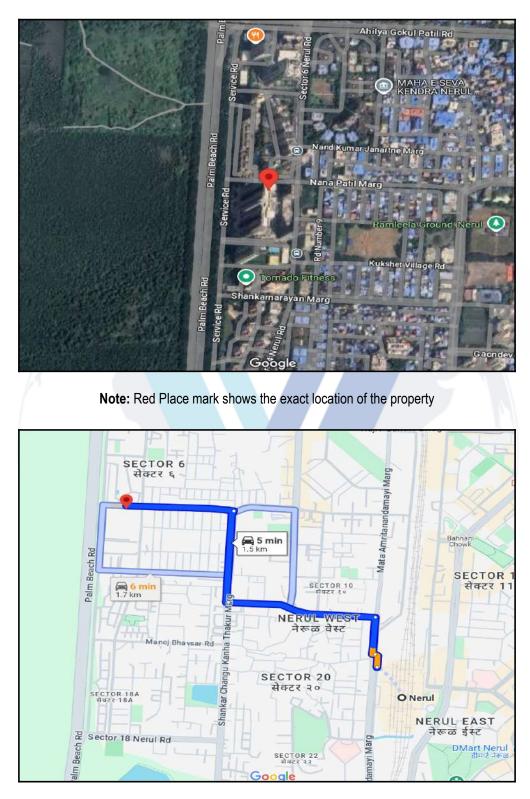

## Route Map of the property

#### Longitude Latitude: 19°2'25.9"N 73°0'33.0"E

Note: The Blue line shows the route to site distance from nearest Railway Station (Nerul - 1.5 km.).