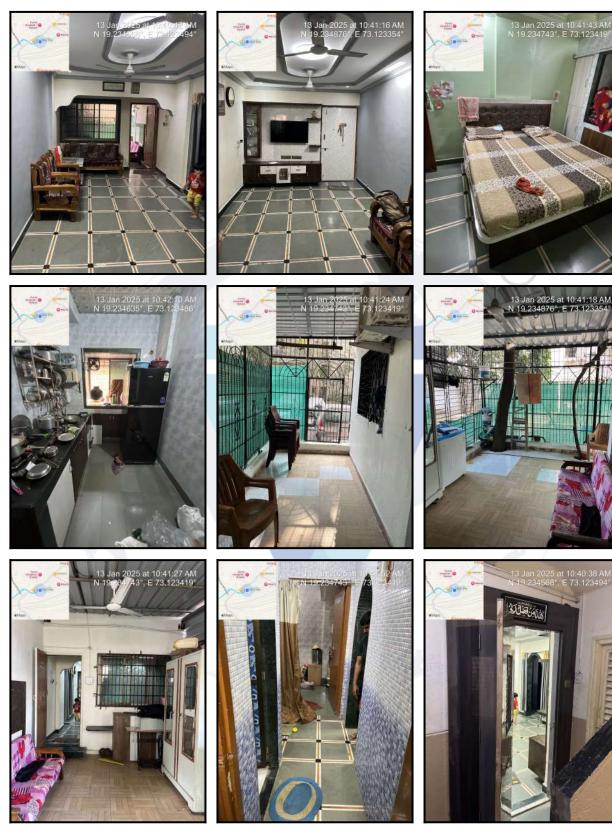

| Good                                          |
| Likely rental values in future                                                                                                                                                                                                     | ₹ 10,400/- (Expected rental income per month) |
| Any likely income it may generate                                                                                                                                                                                                  | Rental Income                                 |



Since 1989



## **Actual Site Photographs**









## **Actual Site Photographs**











Since 1989



## Route Map of the property



#### Longitude Latitude: 19°14'4.2"N 73°7'24.0"E

Note: The Blue line shows the route to site distance from nearest Railway Station (Kalyan (West) - 1 Km).



## **Ready Reckoner Rate**

| Urban                      |                                                               | Local Body Type                                                                                         | Corporation – Class *C                                                                                               | 1                                                                                                                                           |