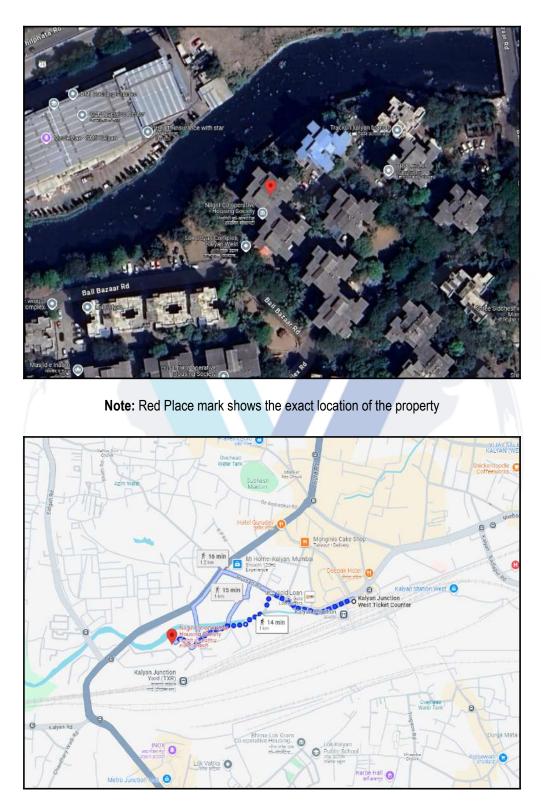

## Route Map of the property

#### Longitude Latitude: 19°14'4.2"N 73°7'24.0"E

Note: The Blue line shows the route to site distance from nearest Railway Station (Kalyan (West) - 1 Km).