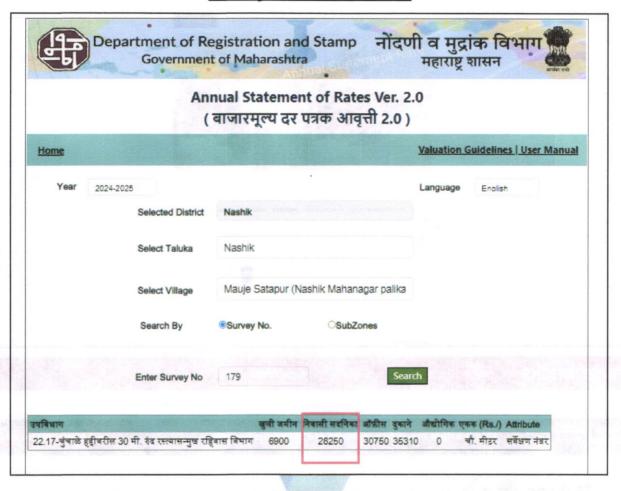

Considering various parameters recorded, existing economic scenario, and the information that is available with reference to the development of neighborhood and method selected for valuation, we are of the opinion that, the property premises can be assessed for this particular purpose at ₹ 21,16,800.00 (Rupees Twenty-One Lakh Sixteen Thousand Eight Hundred Only).