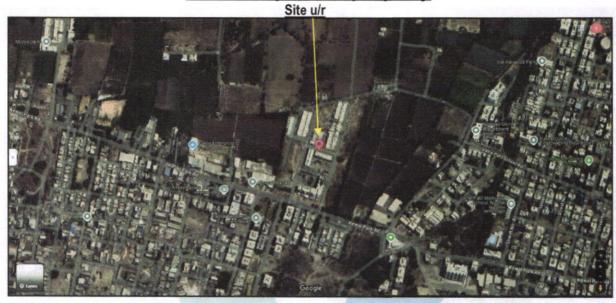

# Valuation Report of the Immovable Property

Details of the property under consideration:

Name of Owner: Shri. Dattu Maruti Surashe & Sau. Madhuri Dattu Surashe

Residential Row House No. 18, Ground Floor, Type-D, Jadhav Park, Survey No.179/2+179/3, CTS No. 6482 (P), Behind Manish Hardware, Bajrang Nagar, Prof. Gorakhe Nagar, Keval Park Road, Village - Satpur, Taluka - Nashik, District - Nashik, PIN Code - 422 007, State - Maharashtra, Country - India

Longitude Latitude: 19°58'27.6"N 73°44'15.5"E