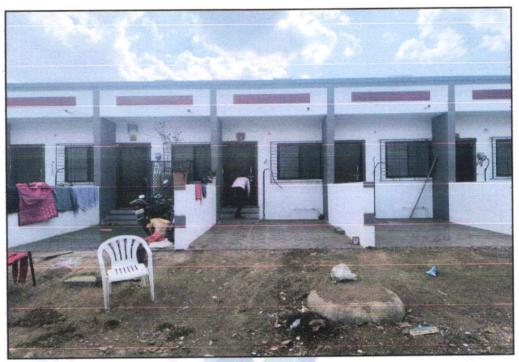

# Valuation Report of the Immovable Property

Details of the property under consideration:

Name of Owner: Shri. Dattu Maruti Surashe & Sau. Madhuri Dattu Surashe

Residential Row House No. 18, Ground Floor, Type-D, Jadhav Park, Survey No.179/2+179/3, CTS No. 6482 (P), Behind Manish Hardware, Bajrang Nagar, Prof. Gorakhe Nagar, Keval Park Road, Village - Satpur, Taluka - Nashik, District - Nashik, PIN Code - 422 007, State - Maharashtra, Country - India

#### VALUATION OPINION REPORT

This is to certify that the property bearing Residential Row House No. 18, Ground Floor, Type-D, Jadhav Park, Survey No.179/2+179/3, CTS No. 6482 (P), Behind Manish Hardware, Bajrang Nagar, Prof. Gorakhe Nagar, Keval Park Road, Village - Satpur, Taluka - Nashik, District - Nashik, PIN Code - 422 007, State - Maharashtra, Country - India belongs Shri. Dattu Maruti Surashe & Sau. Madhuri Dattu Surashe.

Boundaries of the property.

|       | Plot                          | Row House       |
|-------|-------------------------------|-----------------|
| North | 9.00-Meter-Wide Road          | Colony Road     |
| South | 30.00 Wide DP Road            | Marginal Space  |
| East  | 6.00-Meter-Wide Road          | Row House No.19 |
| West  | 9.00-Meter-Wide Internal Road | Row House No.17 |