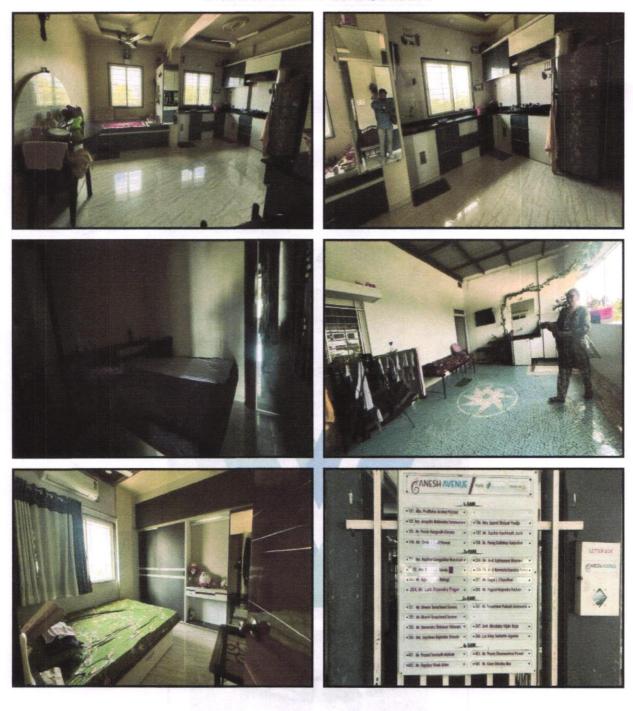

#### Details of the property under consideration:

Name of Owner : Shri.Kiran Shivdas Hire & Sau.Asha Shivdas Hire

Residential Flat No. 404, 4<sup>th</sup> Floor, **"Ganesh Avenue Apartment"**, Someshwar Lawns, Plot No. 2+3, Gangapur Road, Village - Gangapur, Taluka - Nashik, District - Nashik, 422222, State - Maharashtra, India.