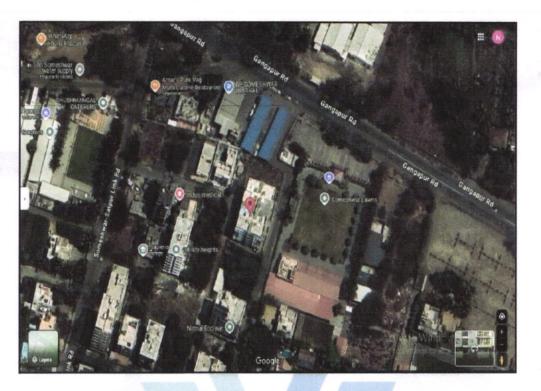

#### Details of the property under consideration:

Name of Owner : Shri.Kiran Shivdas Hire & Sau.Asha Shivdas Hire

Residential Flat No. 404, 4<sup>th</sup> Floor, **"Ganesh Avenue Apartment"**, Someshwar Lawns, Plot No. 2+3, Gangapur Road, Village - Gangapur, Taluka - Nashik, District - Nashik, 422222, State - Maharashtra, India.

#### Latitude Longitude : 20°1'11.5"N 73°43'43.3"E