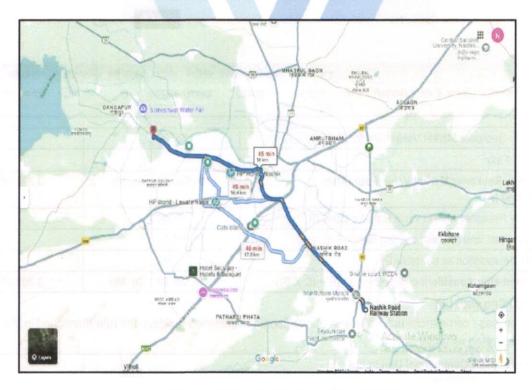

#### Details of the property under consideration:

Name of Owner : Shri.Kiran Shivdas Hire & Sau.Asha Shivdas Hire

Residential Flat No. 404, 4<sup>th</sup> Floor, **"Ganesh Avenue Apartment"**, Someshwar Lawns, Plot No. 2+3, Gangapur Road, Village - Gangapur, Taluka - Nashik, District - Nashik, 422222, State - Maharashtra, India.

#### Latitude Longitude : 20°1'11.5"N 73°43'43.3"E