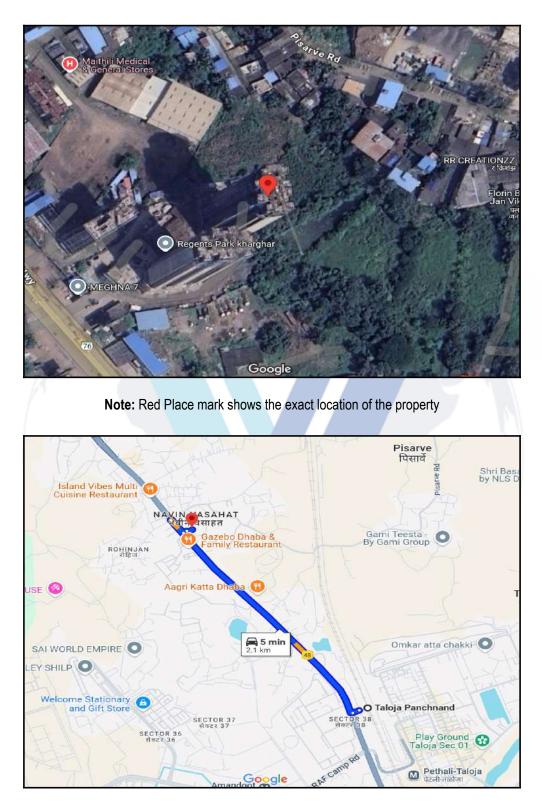

## Route Map of the property

#### Longitude Latitude: 19°5'29.1"N 73°4'39.1"E

Note: The Blue line shows the route to site distance from nearest Railway Station (Taloja Panchnand - 2.1 k.m.).