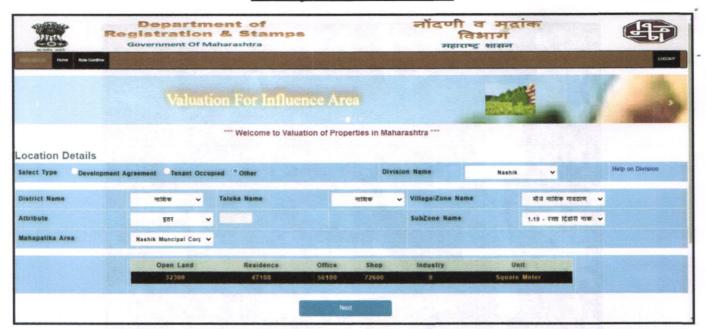

| ₹ 4,500/- (Expected rental income per month) |
| Any likely income it may generate                                                                                                                                                                                         | Rental Income                                |



An ISO 9001: 2015 Certified Company

# **Actual Site Photographs**













# **Actual Site Photographs**













# Route Map of the property



Note: Red Place mark shows the exact location of the property



Longitude Latitude: 20°0'36.5"N 73°47'52.2"E

Note: The Blue line shows the route to site distance from nearest Railway Station (Nashik Road - 9.9).







# Ready Reckoner Rate



| Stamp Duty Ready Reckoner Market Value Rate for Flat                      | 47100     |          |          |         |
|---------------------------------------------------------------------------|-----------|----------|----------|---------|
| Increase by 5% on Flat Located on 5 <sup>th</sup> Floor                   | 2355      |          |          |         |
| Stamp Duty Ready Reckoner Market Value Rate (After Increase/Decrease) (A) | 49,455.00 | Sq. Mtr. | 4,595.00 | Sq. Ft. |
| Stamp Duty Ready Reckoner Market value Rate for Land (B)                  | 32300     |          |          |         |
| The difference between land rate and building rate(A-B=C)                 | 17,155.00 |          |          |         |
| Percentage after Depreciation as per table(D)