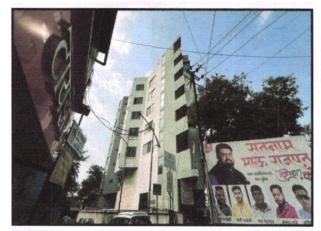

### Details of the property under consideration:

Name of Owner: Mr.Gosavi Kunal Nimnath & Mrs.Kalpana Minnath Gosavi

Residential Flat No. 507, 5th Floor, "Dinkar Heights", Opp. Sevakunj, Near Nimani Bus Stop, Panchavati Road, Village - Nashik, Taluka - Nashik, District - Nashik, 422001, State - Maharashtra, India.

### VALUATION OPINION REPORT

This is to certify that the property bearing Residential Flat No. 507, 5th Floor, "Dinkar Heights", Opp. Sevakuni, Near Nimani Bus Stop, Panchavati Road, Village - Nashik, Taluka - Nashik, District - Nashik, 422001, State -Maharashtra, India belongs to Mr.Gosavi Kunal Nimnath & Mrs.Kalpana Minnath Gosavi.