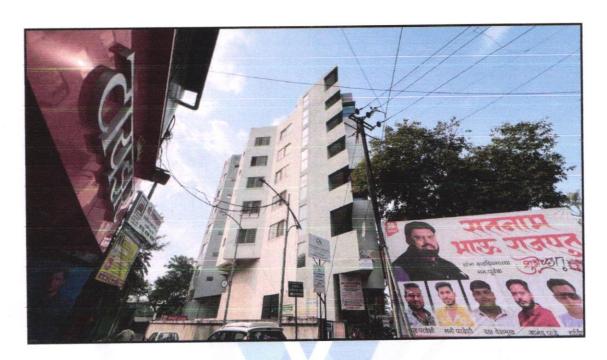

### Details of the property under consideration:

Name of Owner: Mr.Gosavi Kunal Nimnath & Mrs.Kalpana Minnath Gosavi

Residential Flat No. 507, 5th Floor, "Dinkar Heights", Opp. Sevakunj, Near Nimani Bus Stop, Panchavati Road, Village - Nashik, Taluka - Nashik, District - Nashik, 422001, State - Maharashtra, India.

### VALUATION OPINION REPORT

This is to certify that the property bearing Residential Flat No. 507, 5th Floor, "Dinkar Heights", Opp. Sevakuni, Near Nimani Bus Stop, Panchavati Road, Village - Nashik, Taluka - Nashik, District - Nashik, 422001, State -Maharashtra, India belongs to Mr.Gosavi Kunal Nimnath & Mrs.Kalpana Minnath Gosavi.