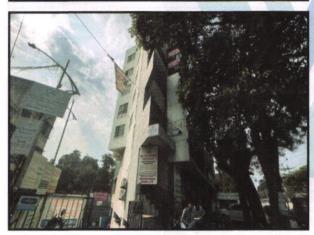

### Details of the property under consideration:

Name of Owner: Mr.Gosavi Kunal Nimnath & Mrs.Kalpana Minnath Gosavi

Residential Flat No. 507, 5th Floor, "Dinkar Heights", Opp. Sevakunj, Near Nimani Bus Stop, Panchavati Road, Village - Nashik, Taluka - Nashik, District - Nashik, 422001, State - Maharashtra, India.

### VALUATION OPINION REPORT

This is to certify that the property bearing Residential Flat No. 507, 5th Floor, "Dinkar Heights", Opp. Sevakuni, Near Nimani Bus Stop, Panchavati Road, Village - Nashik, Taluka - Nashik, District - Nashik, 422001, State -Maharashtra, India belongs to Mr.Gosavi Kunal Nimnath & Mrs.Kalpana Minnath Gosavi.