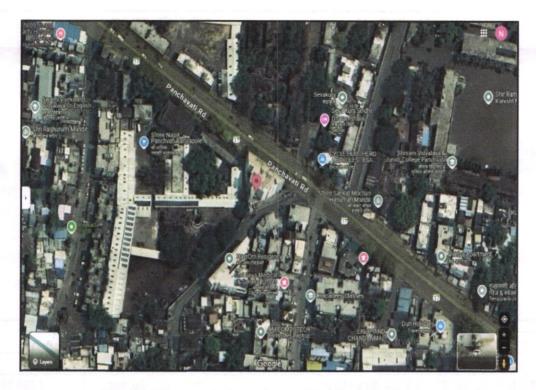

### Details of the property under consideration:

Name of Owner: Mr.Gosavi Kunal Nimnath & Mrs.Kalpana Minnath Gosavi

Residential Flat No. 507, 5th Floor, "Dinkar Heights", Opp. Sevakunj, Near Nimani Bus Stop, Panchavati Road, Village - Nashik, Taluka - Nashik, District - Nashik, 422001, State - Maharashtra, India.

Latitude Longitude: 20°0'36.5"N 73°47'52.2"E