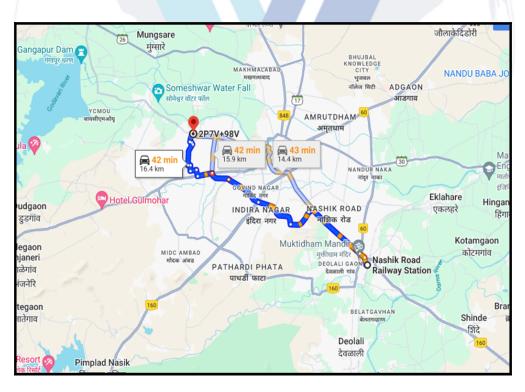

#### Longitude Latitude: 20°0'48.1"N 73°44'36.4"E

Note: The Blue line shows the route to site distance from nearest Railway Station (Nashik Road - 16.4 Km).