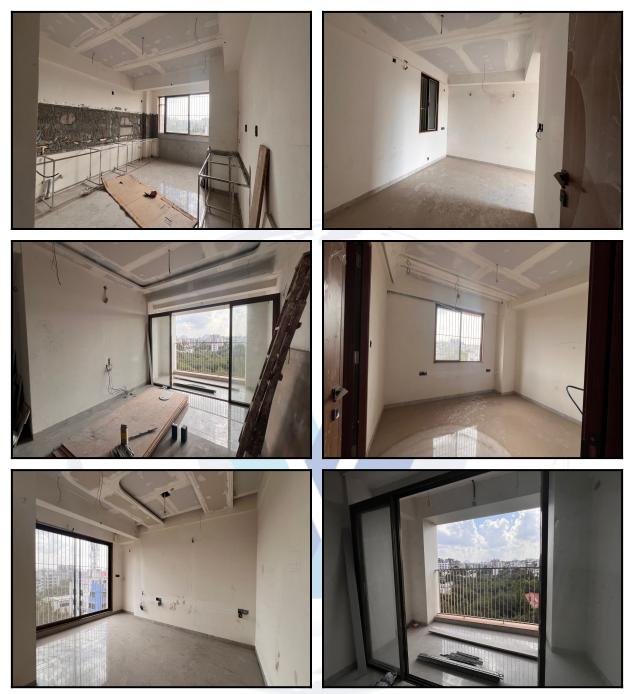

| Excellent     |
| Likely rental values in future                                                                                                                                                                                                     | ₹ 32000/-     |
| Any likely income it may generate                                                                                                                                                                                                  | Rental Income |





# **Actual Site Photographs**







# **Actual Site Photographs**













# Route Map of the property



Note: Red Place mark shows the exact location of the property



#### Longitude Latitude: 20°0'48.1"N 73°44'36.4"E

Note: The Blue line shows the route to site distance from nearest Railway Station (Nashik Road - 16.4 Km).



#### Page 15 of 32

# **Ready Reckoner Rate**

| Department of Registration and Stamp<br>Government of Maharashtra             |                                        |                         |                |                                 |           |
|-------------------------------------------------------------------------------|----------------------------------------|-------------------------|----------------|---------------------------------|-----------|
|