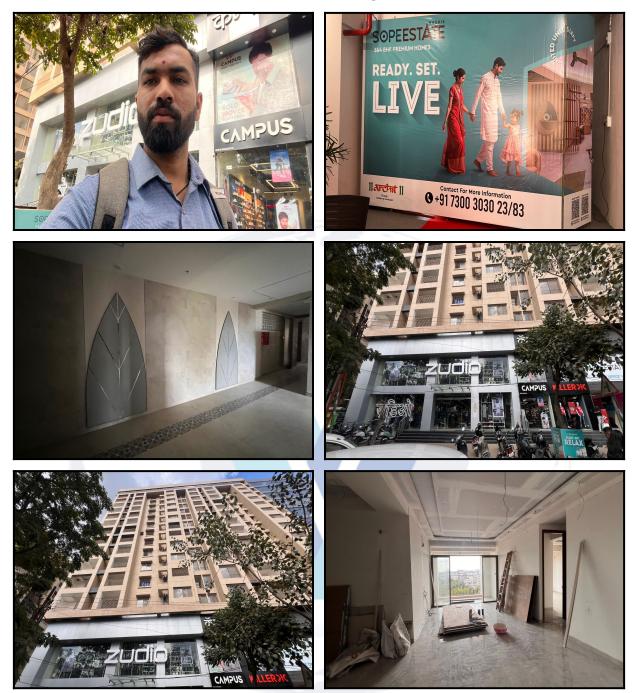

-----|---------------|
| Saleability                                                                                                                                                                                                                        | Excellent     |
| Likely rental values in future                                                                                                                                                                                                     | ₹ 32000/-     |
| Any likely income it may generate                                                                                                                                                                                                  | Rental Income |





# **Actual Site Photographs**







# **Actual Site Photographs**













# Route Map of the property



Note: Red Place mark shows the exact location of the property



#### Longitude Latitude: 20°0'48.1"N 73°44'36.4"E

Note: The Blue line shows the route to site distance from nearest Railway Station (Nashik Road - 16.4 Km).



#### Page 15 of 32

# **Ready Reckoner Rate**

| Department of Registration and Stamp<br>Government of Maharashtra             |                                        |                         |                |                                 |           |
|-------------------------------------------------------------------------------|----------------------------------------|-------------------------|----------------|---------------------------------|-----------|
|