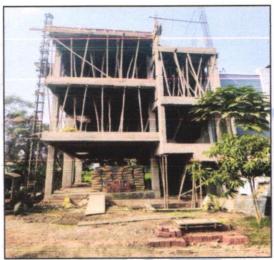

At the time of inspection, the property was under construction. Extent of completion are as under:

|    |                                           |                                                      | Work           | Yet    | Not Started on Site                                  |  |  |  |
|----|-------------------------------------------|------------------------------------------------------|----------------|--------|------------------------------------------------------|--|--|--|
|    |                                           | Foundation completed                                 |                |        |                                                      |  |  |  |
|    |                                           | Plinth                                               | completed      |        |                                                      |  |  |  |
|    |                                           | Building RCC                                         | 3rd Slabs Comp | pleted |                                                      |  |  |  |
|    |                                           | Total                                                | 40% work com   | ple    | ted                                                  |  |  |  |
| 5a | Total Lease Period & remaining period (if |                                                      |                | :      | N.A., the land is Freehold                           |  |  |  |
|    |                                           | ehold)                                               |                |        |                                                      |  |  |  |
| 6. | Loc                                       | Location of property                                 |                |        |                                                      |  |  |  |
|    | a)                                        | Plot No. / Survey No.                                |                | :      | Survey No.455/1B/455/2, Plot No.12                   |  |  |  |
|    | b)                                        | b) Door No. c) C.T.S. No. / Village d) Ward / Taluka |                | :      | Residential Land and Proposed Bungalow on Plot No.12 |  |  |  |
|    | c)                                        |                                                      |                | :      | Village- Nashik                                      |  |  |  |
|    | d)                                        |                                                      |                | :      | Taluka – Nashik                                      |  |  |  |
|    | e)                                        | Mandal / District                                    | -71.01701      | :      | District – Nashik                                    |  |  |  |