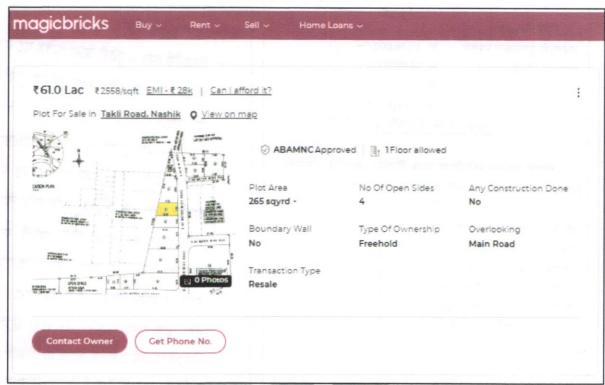

| 9.       | Is plot in town planning approved layout?                                                                                                                                                                      | 1: | N.A.                                                                                                                                                                                                                                                                                                                         |
|----------|----------------------------------------------------------------------------------------------------------------------------------------------------------------------------------------------------------------|----|------------------------------------------------------------------------------------------------------------------------------------------------------------------------------------------------------------------------------------------------------------------------------------------------------------------------------|
| 10.      | Corner plot or intermittent plot?                                                                                                                                                                              | :  | intermittent                                                                                                                                                                                                                                                                                                                 |
| 11.      | Road facilities                                                                                                                                                                                                | :  | Yes                                                                                                                                                                                                                                                                                                                          |
| 12.      | Type of road available at present                                                                                                                                                                              | :  | B.T. Road                                                                                                                                                                                                                                                                                                                    |
| 13.      | Width of road – is it below 20 ft. or more than 20 ft.                                                                                                                                                         | :  | Above 20 Ft                                                                                                                                                                                                                                                                                                                  |
| 14.      | Is it a Land - Locked land?                                                                                                                                                                                    | :  | No                                                                                                                                                                                                                                                                                                                           |
| 15.      | Water potentiality                                                                                                                                                                                             | :  | Proposed Connected to Cantonment Board Supply Line                                                                                                                                                                                                                                                                           |
| 16.      | Underground sewerage system                                                                                                                                                                                    | :  | Proposed Connected to Septic Tank                                                                                                                                                                                                                                                                                            |
| 17.      | Is Power supply is available in the site                                                                                                                                                                       | :  | Proposed -Yes                                                                                                                                                                                                                                                                                                                |
| 18.      | Advantages of the site                                                                                                                                                                                         | :  | Located in developing area                                                                                                                                                                                                                                                                                                   |
| 19.      | Special remarks, if any like threat of acquisition of land for publics service purposes, road widening or applicability of CRZ provisions etc. (Distance from seacost / tidal level must be incorporated)      |    | No Telephone (TM)                                                                                                                                                                                                                                                                                                            |
| Part -   | - A (Valuation of land)                                                                                                                                                                                        |    | TIGHT.                                                                                                                                                                                                                                                                                                                       |
| 1        | Size of plot                                                                                                                                                                                                   | :  | Plot Area = 92.63 Sq. M.<br>(As per Approved Plan)                                                                                                                                                                                                                                                                           |
|          | North & South                                                                                                                                                                                                  | :  |                                                                                                                                                                                                                                                                                                                              |
| ATT COME | East & West                                                                                                                                                                                                    | :  | bulg hir.la glass                                                                                                                                                                                                                                                                                                            |
| 2        | Total extent of the plot                                                                                                                                                                                       |    | As per valuation table                                                                                                                                                                                                                                                                                                       |
| 3        | Prevailing market rate (Along With details / reference of at least two latest deals / transactions with respect to adjacent properties in the areas)                                                           |    | ₹ 20,000.00 to ₹ 30,000.00 per Sq. M.                                                                                                                                                                                                                                                                                        |
| 4        | Guideline rate obtained from the Registrar's Office                                                                                                                                                            |    | ₹ 7,900.00 per Sq. M                                                                                                                                                                                                                                                                                                         |
| IIC TOWN | In case of variation of 20% or more in the valuation proposed by the valuer and the Guideline value provided in the State Govt. notification or Income Tax Gazette justification on variation has to be given. |    | It is a foregone conclusion that market value is always more than RR prices. As the RR rates are fixed by respective state governments for computing stamp duty / regn. Fees. Thus, the rates differ from place to place and location. Amenities per se as evident from the fact that even RR rates decided by Govt. differ. |
| 5        | Assessed / adopted rate of valuation                                                                                                                                                                           | :  | ₹ 26,900.00 per Sq. M.                                                                                                                                                                                                                                                                                                       |
| 6        | Estimated value of land                                                                                                                                                                                        | :  | ₹ 24,91,747.00                                                                                                                                                                                                                                                                                                               |
|          | - B (Valuation of Building)                                                                                                                                                                                    | •  |                                                                                                                                                                                                                                                                                                                              |
| 1        | Technical details of the building                                                                                                                                                                              | :  |                                                                                                                                                                                                                                                                                                                              |
|          | Type of Building (Residential / Commercial / Residential )                                                                                                                                                     |    | Residential                                                                                                                                                                                                                                                                                                                  |
|          | b) Type of construction (Load bearing / RCC / Steel Framed)                                                                                                                                                    | :  | As per Brief Description                                                                                                                                                                                                                                                                                                     |
|          | c) Year of construction                                                                                                                                                                                        | :  | Bungalow is Under Construction                                                                                                                                                                                                                                                                                               |
|          | d) Age of the building                                                                                                                                                                                         |    | Bungalow is Under Construction                                                                                                                                                                                                                                                                                               |
|          | e) Life of the building estimated                                                                                                                                                                              |    | 60 Years after Completion (Subject to proper, preventive periodic maintenance & structural repairs.)                                                                                                                                                                                                                         |
|          | <li>f) Number of floors and height of each<br/>floor including basement, if any</li>                                                                                                                           | :  | As per Brief Description                                                                                                                                                                                                                                                                                                     |
|          | g) Plinth area floor-wise                                                                                                                                                                                      | :  | As per valuation table                                                                                                                                                                                                                                                                                                       |
|          | h) Condition of the building                                                                                                                                                                                   |    | 1/11/04                                                                                                                                                                                                                                                                                                                      |