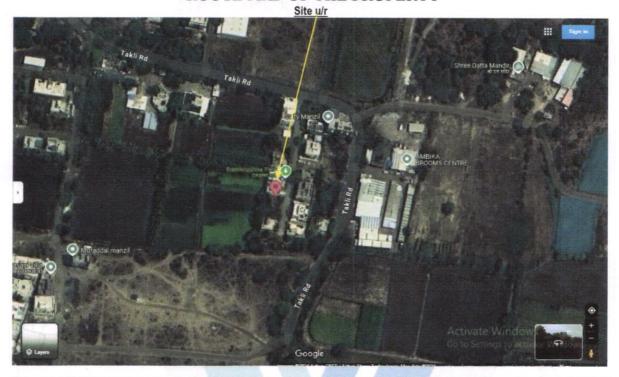

Longitude Latitude: 19°59'27.0"N 73°48'54.1"E

Boundaries of the property.

North

Survey No.13

South

Plot No.11

East West 9.00 -Meter-Wide Colony Road

Adjoining Survey No.454

Considering various parameters recorded, existing economic scenario, and the information that is available with reference to the development of neighborhood and method selected for valuation, we are of the opinion that, the property premises can be assessed and Fair Market Value for this particular purpose ₹ 69,84,387.00 (Rupees Sixty-Nine Lakh Eighty-Four Thousand Three Hundred Eighty-Seven Only). As per Site Inspection Construction 40% Work Completed on Site.