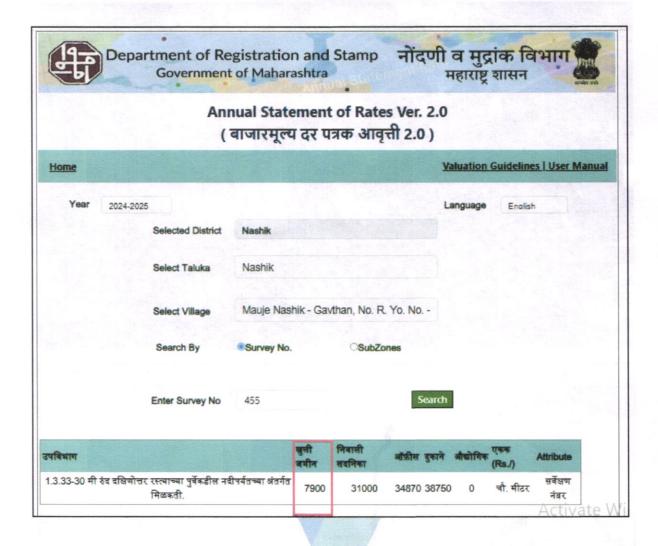

| 9.       | Is plot in town planning approved layout?                                                                                                                                                                      | 1: | N.A.                                                                                                                                                                                                                                                                                                                         |
|----------|----------------------------------------------------------------------------------------------------------------------------------------------------------------------------------------------------------------|----|------------------------------------------------------------------------------------------------------------------------------------------------------------------------------------------------------------------------------------------------------------------------------------------------------------------------------|
| 10.      | Corner plot or intermittent plot?                                                                                                                                                                              | :  | intermittent                                                                                                                                                                                                                                                                                                                 |
| 11.      | Road facilities                                                                                                                                                                                                | :  | Yes                                                                                                                                                                                                                                                                                                                          |
| 12.      | Type of road available at present                                                                                                                                                                              | :  | B.T. Road                                                                                                                                                                                                                                                                                                                    |
| 13.      | Width of road – is it below 20 ft. or more than 20 ft.                                                                                                                                                         | :  | Above 20 Ft                                                                                                                                                                                                                                                                                                                  |
| 14.      | Is it a Land - Locked land?                                                                                                                                                                                    | :  | No                                                                                                                                                                                                                                                                                                                           |
| 15.      | Water potentiality                                                                                                                                                                                             | :  | Proposed Connected to Cantonment Board Supply Line                                                                                                                                                                                                                                                                           |
| 16.      | Underground sewerage system                                                                                                                                                                                    | :  | Proposed Connected to Septic Tank                                                                                                                                                                                                                                                                                            |
| 17.      | Is Power supply is available in the site                                                                                                                                                                       | :  | Proposed -Yes                                                                                                                                                                                                                                                                                                                |
| 18.      | Advantages of the site                                                                                                                                                                                         | :  | Located in developing area                                                                                                                                                                                                                                                                                                   |
| 19.      | Special remarks, if any like threat of acquisition of land for publics service purposes, road widening or applicability of CRZ provisions etc. (Distance from seacost / tidal level must be incorporated)      |    | No Telephone (TM)                                                                                                                                                                                                                                                                                                            |
| Part -   | - A (Valuation of land)                                                                                                                                                                                        |    | TIGHT.                                                                                                                                                                                                                                                                                                                       |
| 1        | Size of plot                                                                                                                                                                                                   | :  | Plot Area = 92.63 Sq. M.<br>(As per Approved Plan)                                                                                                                                                                                                                                                                           |
|          | North & South                                                                                                                                                                                                  | :  |                                                                                                                                                                                                                                                                                                                              |
| ATT COME | East & West                                                                                                                                                                                                    | :  | bulg hir.la glass                                                                                                                                                                                                                                                                                                            |
| 2        | Total extent of the plot                                                                                                                                                                                       |    | As per valuation table                                                                                                                                                                                                                                                                                                       |
| 3        | Prevailing market rate (Along With details / reference of at least two latest deals / transactions with respect to adjacent properties in the areas)                                                           |    | ₹ 20,000.00 to ₹ 30,000.00 per Sq. M.                                                                                                                                                                                                                                                                                        |
| 4        | Guideline rate obtained from the Registrar's Office                                                                                                                                                            |    | ₹ 7,900.00 per Sq. M                                                                                                                                                                                                                                                                                                         |
| IIC TOWN | In case of variation of 20% or more in the valuation proposed by the valuer and the Guideline value provided in the State Govt. notification or Income Tax Gazette justification on variation has to be given. |    | It is a foregone conclusion that market value is always more than RR prices. As the RR rates are fixed by respective state governments for computing stamp duty / regn. Fees. Thus, the rates differ from place to place and location. Amenities per se as evident from the fact that even RR rates decided by Govt. differ. |
| 5        | Assessed / adopted rate of valuation                                                                                                                                                                           | :  | ₹ 26,900.00 per Sq. M.                                                                                                                                                                                                                                                                                                       |
| 6        | Estimated value of land                                                                                                                                                                                        | :  | ₹ 24,91,747.00                                                                                                                                                                                                                                                                                                               |
|          | - B (Valuation of Building)                                                                                                                                                                                    | •  |                                                                                                                                                                                                                                                                                                                              |
| 1        | Technical details of the building                                                                                                                                                                              | :  |                                                                                                                                                                                                                                                                                                                              |
|          | Type of Building (Residential / Commercial / Residential )                                                                                                                                                     |    | Residential                                                                                                                                                                                                                                                                                                                  |
|          | b) Type of construction (Load bearing / RCC / Steel Framed)                                                                                                                                                    | :  | As per Brief Description                                                                                                                                                                                                                                                                                                     |
|          | c) Year of construction                                                                                                                                                                                        | :  | Bungalow is Under Construction                                                                                                                                                                                                                                                                                               |
|          | d) Age of the building                                                                                                                                                                                         |    | Bungalow is Under Construction                                                                                                                                                                                                                                                                                               |
|          | e) Life of the building estimated                                                                                                                                                                              |    | 60 Years after Completion (Subject to proper, preventive periodic maintenance & structural repairs.)                                                                                                                                                                                                                         |
|          | <li>f) Number of floors and height of each<br/>floor including basement, if any</li>                                                                                                                           | :  | As per Brief Description                                                                                                                                                                                                                                                                                                     |
|          | g) Plinth area floor-wise                                                                                                                                                                                      | :  | As per valuation table                                                                                                                                                                                                                                                                                                       |
|          | h) Condition of the building                                                                                                                                                                                   |    | 1/11/04                                                                                                                                                                                                                                                                                                                      |