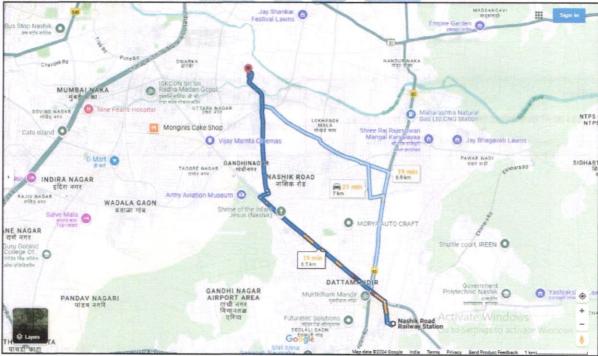

The property is located in a developing Residential area having good infrastructure, well connected by road and train. The immovable property comprises of Freehold Residential land and structures thereof. It is located at about 6.5 km. travelling distance from Nashik Road Railway Station.