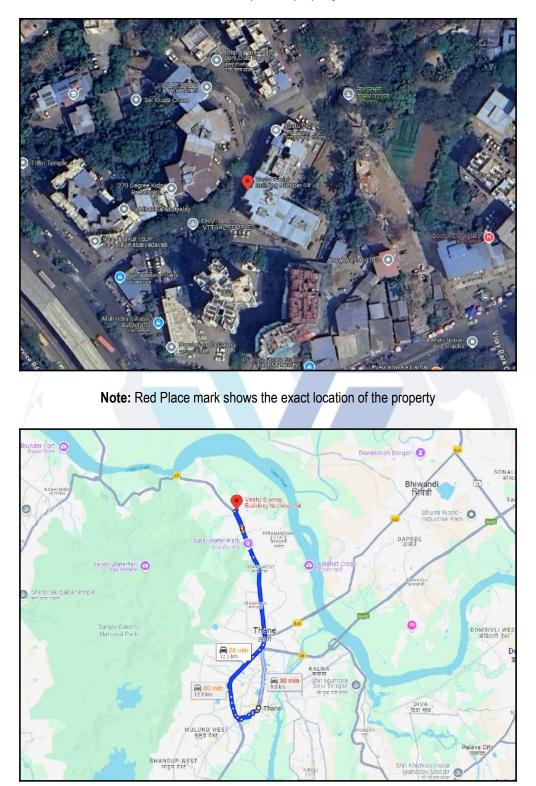

#### **Location**

The said building is located at Village - Vadavali, Taluka - Thane, District - Thane, PIN Code - 400 615. The property falls in Residential Zone. It is at a traveling distance 9.9 Km from Thane Railway Station.

#### Route Map of the property

# Longitude Latitude: 19°16'18.0"N 72°57'56.1"E

Note: The Blue line shows the route to site distance from nearest Railway Station (Thane - 9.9 Km).

Ready Reckoner Rate

| Depa                                                              | rtment of Re<br>Governmen                                                  | egistration<br>t of Mahara          | n and<br>ashtra | Stamp            | नोंदण      | गि व मुद्र<br>महाराष्ट्र |               | वेभाग             |
|-------------------------------------------------------------------|----------------------------------------------------------------------------|-------------------------------------|-----------------|------------------|------------|--------------------------|---------------|-------------------|
|                                                                   |                                                                            | nual State<br>बाजारमूल्य            |                 |                  | -          |                          |               |                   |
| Home                                                              |                                                                            |                                     |                 |                  |            | Valuation                | Guidelin      | es   User Man     |
| Year 2024-2025                                                    | 5                                                                          |                                     |                 |                  |            | Language                 | Englis        | h                 |
|                                                                   | Selected District                                                          | Thane                               |                 |                  |            |                          |               |                   |
|                                                                   | Select Village                                                             | गावाचे नाव : र                      | वडवली (ठ        | ाणे महानगर       | पालिका)    |                          |               |                   |
|                                                                   | Search By                                                                  | ©Survey No.                         |                 | OLocat           | ion        |                          |               |                   |
|                                                                   | Enter Survey No                                                            | 46                                  |                 |                  | Sear       | rch                      |               |                   |
| उपविभाग                                                           |                                                                            |                                     | खुली<br>जमीन    | निवासी<br>सदनिका | ऑफ़ीस दुक  | गने औद्योगिक             | एकक<br>(Rs./) | Attribute         |
| 13/48-1ब/4) रस्त्यापासुन<br>दर्शविलेल्या सर्वे नंबर व्यति<br>सिटी | ' दुर असलेला भाग व वरी<br>रीक्त वडवलीचे उर्वरीत  <br>सर्वे नंबर ( गावठाण ) | ल "1अ/4" मध्ये<br>सेटीएस/सर्वे नंबर | 19900           | 97700            | 109100 121 | 900 109100               | चौ. मीटर      | सर्वेक्षण नंबर    |
| 13/48-1ब/4) रस्त्यापासुन<br>दर्शविलेल्या सर्वे नंबर व्यति<br>सिटी |                                                                            |                                     | 19900           | 97700            | 109100 121 | 900 109100               | चौ. मीटर      | सि.टी.एस.<br>नंबर |
| 13/48-1ब/4) रस्त्यापासुन<br>दर्शविलेल्या सर्वे नंबर व्यति<br>सिटी |                                                                            |                                     | 19900           | 97700            | 109100 121 | 900 109100               | चौ. मीटर      | सि.टी.एस.<br>नंबर |
| 13/48-1ब/4) रस्त्यापासुन<br>दर्शविलेत्या सर्वे नंबर व्यति<br>सिटी |                                                                            |                                     | 19900           | 97700            | 109100 121 | 900 109100               | चौ. मीटर      | सर्वेक्षण नंबर    |
|                                                                   |                                                                            |                                     |                 |                  |            |                          |               |                   |
|                                                                   | man Martin Martin D                                                        |                                     |                 |                  | 07700      |                          |               |                   |
| Stamp Duty Ready Recko<br>Flat Located on Ground F                |                                                                            | ate for <b>flat</b>                 |                 |                  | 97700      |                          |               |                   |