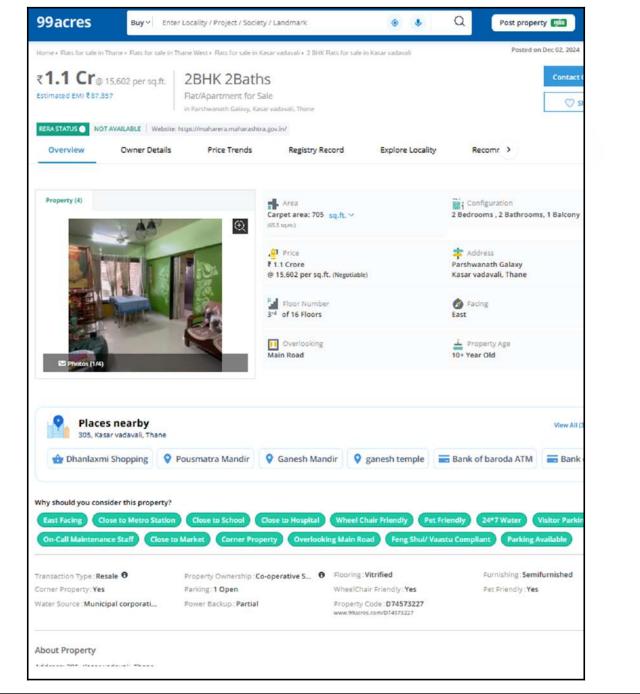

#### Price Indicators

| Property         | Residential Flat         | Residential Flat         |          |  |  |  |
|------------------|--------------------------|--------------------------|----------|--|--|--|
| Source           | https://www.99acres.com/ | https://www.99acres.com/ |          |  |  |  |
| Floor            | -                        |                          |          |  |  |  |
|                  | Carpet                   | Built Up                 | Saleable |  |  |  |
| Area             | 705.00                   | 846.00                   | -        |  |  |  |
| Percentage       | -                        | 20%                      | -        |  |  |  |
| Rate Per Sq. Ft. | ₹15,603.00               | ₹13,002.00               | -        |  |  |  |