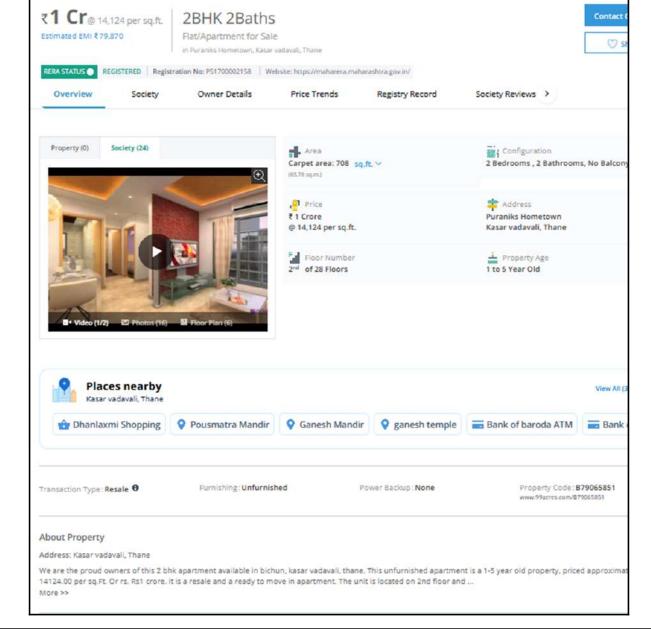

#### Price Indicators

| Property                   |                                                 | Residential Flat                              |                   |                        |  |  |
|----------------------------|-------------------------------------------------|-----------------------------------------------|-------------------|------------------------|--|--|
| Source                     |                                                 | https://www.99acres.com/                      |                   |                        |  |  |
| Floor                      |                                                 | -                                             |                   |                        |  |  |
|                            |                                                 | Carpet                                        | Built Up          | Saleable               |  |  |
| Area                       |                                                 | 708.00                                        | 849.60            | -                      |  |  |
| Percentage                 |                                                 | -                                             | 20%               | -                      |  |  |
| Rate Per Sq. Ft.           |                                                 | ₹14,124.00                                    | ₹11,770.00        | -                      |  |  |
| 99acres                    | Buy ~ Enter Locality / Project                  | / Society / Landmark                          | 🔹 Q               | Post property          |  |  |
| Home + Flats for sale in T | hane + Flats for sale in Thane West + Flats for | sale in Kasar vadavali > 2 BHK Flats for sale | in Kasar vadavali | Posted on Dec 16, 2024 |  |  |
| ₹1 Crown                   | 2BHK 2Bat                                       | hc                                            |                   | Contact (              |  |  |