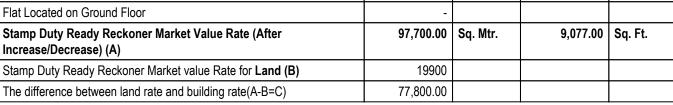

Vastukala Consultants (I) Pvt. Ltd.

Since 1989

An ISO 9001 : 2015 Certified Company

| Age of the building as on 2024                                              | : | 19 Years                                            |
|-----------------------------------------------------------------------------|---|-----------------------------------------------------|
| Cost of Construction                                                        | : | 576.00 Sq. Ft. X ₹ 2,800.00 = ₹ 16,12,800.00        |
| Depreciation {(100 - 10) X (19 / 60)}                                       | : | 28.50%                                              |
| Amount of depreciation                                                      | : | ₹ 4,59,648.00                                       |
| Guideline rate obtained from the Stamp Duty Ready Reckoner for new property | : | ₹ 97,700/- per Sq. M.<br>i.e. ₹ 9,077/- per Sq. Ft. |
| Guideline rate (after depreciate)                                           | : | ₹ 82,918/- per Sq. M.<br>i.e. ₹ 7,703/- per Sq. Ft. |
| Value of property                                                           | : | 576.00 Sq. Ft. X ₹ 11,500 = ₹66,24,000              |
| Total Value of property as on 27th December 2024                            | : | ₹66,24,000.00                                       |

# Longitude Latitude: 19°16'18.0"N 72°57'56.1"E

Note: The Blue line shows the route to site distance from nearest Railway Station (Thane - 9.9 Km).

Ready Reckoner Rate

| Depa                                                              | rtment of Re<br>Governmen                                                  | egistration<br>t of Mahara          | n and<br>ashtra | Stamp            | नोंदण      | गि व मुद्र<br>महाराष्ट्र |               | वेभाग             |
|-------------------------------------------------------------------|----------------------------------------------------------------------------|-------------------------------------|-----------------|------------------|------------|--------------------------|---------------|-------------------|
|                                                                   |                                                                            | nual State<br>बाजारमूल्य            |                 |                  | -          |                          |               |                   |
| Home                                                              |                                                                            |                                     |                 |                  |            | Valuation                | Guidelin      | es   User Man     |
| Year 2024-2025                                                    | 5                                                                          |                                     |                 |                  |            | Language                 | Englis        | h                 |
|                                                                   | Selected District                                                          | Thane                               |                 |                  |            |                          |               |                   |
|                                                                   | Select Village                                                             | गावाचे नाव : र                      | वडवली (ठ        | ाणे महानगर       | पालिका)    |                          |               |                   |
|                                                                   | Search By                                                                  | ©Survey No.                         |                 | OLocat           | ion        |                          |               |                   |
|                                                                   | Enter Survey No                                                            | 46                                  |                 |                  | Sear       | rch                      |               |                   |
| उपविभाग                                                           |                                                                            |                                     | खुली<br>जमीन    | निवासी<br>सदनिका | ऑफ़ीस दुक  | गने औद्योगिक             | एकक<br>(Rs./) | Attribute         |
| 13/48-1ब/4) रस्त्यापासुन<br>दर्शविलेल्या सर्वे नंबर व्यति<br>सिटी | ' दुर असलेला भाग व वरी<br>रीक्त वडवलीचे उर्वरीत  <br>सर्वे नंबर ( गावठाण ) | ल "1अ/4" मध्ये<br>सेटीएस/सर्वे नंबर | 19900           | 97700            | 109100 121 | 900 109100               | चौ. मीटर      | सर्वेक्षण नंबर    |
| 13/48-1ब/4) रस्त्यापासुन<br>दर्शविलेल्या सर्वे नंबर व्यति<br>सिटी |                                                                            |                                     | 19900           | 97700            | 109100 121 | 900 109100               | चौ. मीटर      | सि.टी.एस.<br>नंबर |
| 13/48-1ब/4) रस्त्यापासुन<br>दर्शविलेल्या सर्वे नंबर व्यति<br>सिटी |                                                                            |                                     | 19900           | 97700            | 109100 121 | 900 109100               | चौ. मीटर      | सि.टी.एस.<br>नंबर |
| 13/48-1ब/4) रस्त्यापासुन<br>दर्शविलेत्या सर्वे नंबर व्यति<br>सिटी |                                                                            |                                     | 19900           | 97700            | 109100 121 | 900 109100               | चौ. मीटर      | सर्वेक्षण नंबर    |
|                                                                   |                                                                            |                                     |                 |                  |            |                          |               |                   |
|                                                                   | man Martin Martin D                                                        |                                     |                 |                  | 07700      |                          |               |                   |
| Stamp Duty Ready Recko<br>Flat Located on Ground F                |                                                                            | ate for <b>flat</b>                 |                 |                  | 97700      |                          |               |                   |