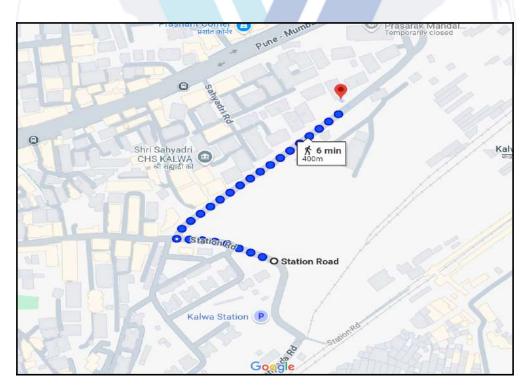

## Route Map of the property

Note: Red Place mark shows the exact location of the property

## Longitude Latitude: 19°11'51.0"N 72°59'43.4"E

Note: The Blue line shows the route to site distance from nearest Railway Station (Kalwa - 400m).

## Location

The said building is located at Village - Kalwa, Taluka - Thane, District - Thane, PIN - 400 605. The property falls in Residential Zone. It is at a traveling distance 400m from Kalwa Railway Station.