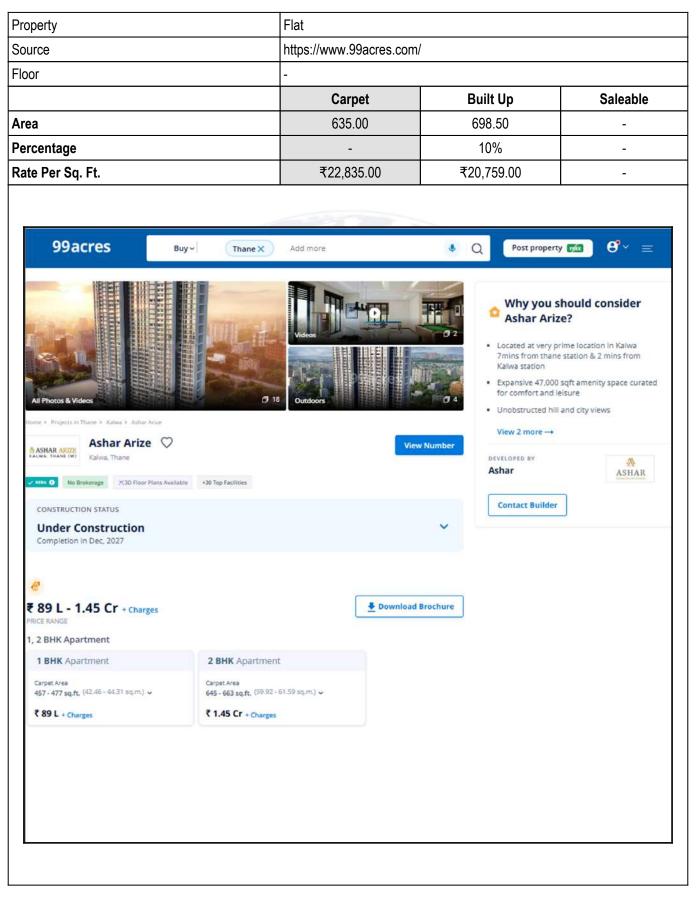

Above 2 & up to 5 Years            | 95%                                                                                                                                                        | 95%                                                                                                                                                          |  |  |
| Above 5 Years                      | After initial 5 year for every year 1% depreciation is to be considered. However maximum deduction available as per this shall be 70% of Market Value rate | After initial 5 year for every year 1.5% depreciation is to be considered. However maximum deduction available as per this shall be 85% of Market Value rate |  |  |



Since 1989



An ISO 9001 : 2015 Certified Company

## **Price Indicators**





Since 1989



An ISO 9001 : 2015 Certified Company

## **Price Indicators**

| OOOT     -       Carpet     Built Up       rea     477.00       ercentage     -       ate Per Sq. Ft.     ₹17,820.00       ₹17,820.00     ₹16,200.00