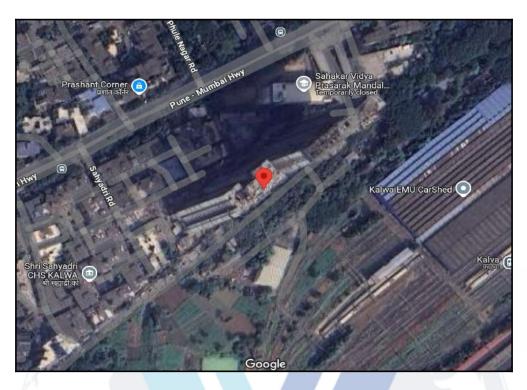

## Route Map of the property

Note: Red Place mark shows the exact location of the property

## Longitude Latitude: 19°11'51.0"N 72°59'43.4"E

Note: The Blue line shows the route to site distance from nearest Railway Station (Kalwa - 400m).