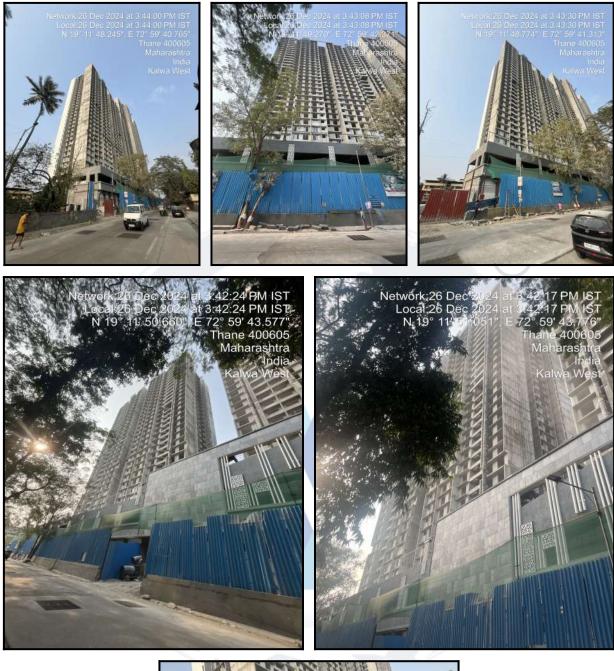

| : | RCC Tank on Terrace                               |
| 21 | Pumps-                                                       | no. and their hors <mark>e power</mark>                                           |   | May be provided as per requirement                |
| 22 |                                                              | nd paving within the compound<br>nate area and type of paving                     | ÷ | Chequred tiles in open spaces, etc.               |
| 23 | -                                                            | disposal – whereas connected to public if septic tanks provided, no. and capacity |   | Proposed Connected to Municipal Sewerage System   |



Since 1989



## Actual Site Photographs











## Route Map of the property



Note: Red Place mark shows the exact location of the property



## Longitude Latitude: 19°11'51.0"N 72°59'43.4"E

Note: The Blue line shows the route to site distance from nearest Railway Station (Kalwa - 400m).





## **Ready Reckoner Rate**

| Type of Area                                                                   | Urban Area                                                                                                                                                              |                                                                              | Local Body Type                                                                   | Class "B" Corporation                                                         |