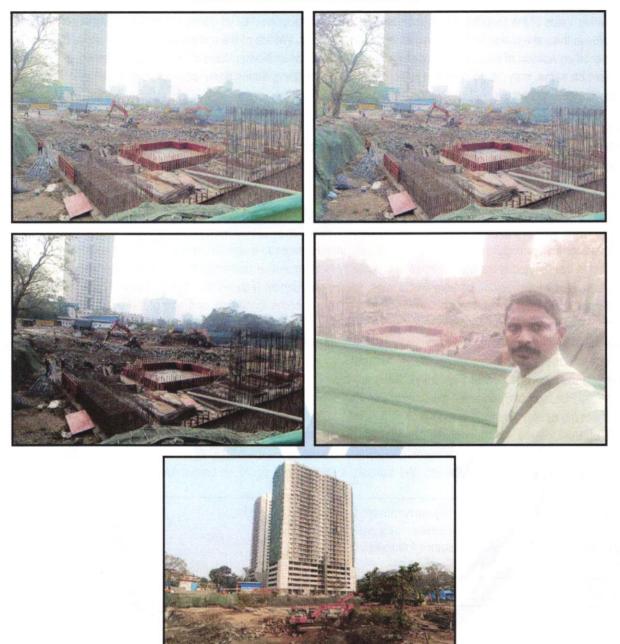

Considering various parameters recorded, existing economic scenario, and the information that is available with reference to the development of neighbourhood and method selected for valuation, we are of the opinion that, the property premises can be assessed for this particular purpose at ₹ 45,12,500.00 (Rupees Forty Five Lakh Twelve Thousand Five Hundred Only) After completion of construction works. At the time of site visit, excavation work was in progress.