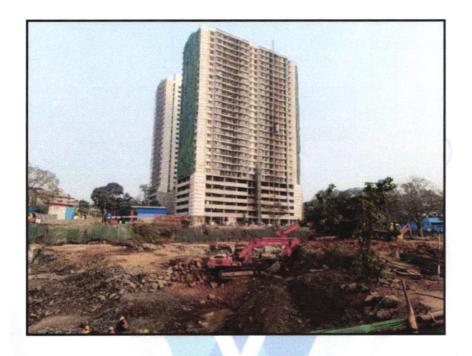

Considering various parameters recorded, existing economic scenario, and the information that is available with reference to the development of neighbourhood and method selected for valuation, we are of the opinion that, the property premises can be assessed for this particular purpose at ₹ 45,12,500.00 (Rupees Forty Five Lakh Twelve Thousand Five Hundred Only) After completion of construction works. At the time of site visit, excavation work was in progress.