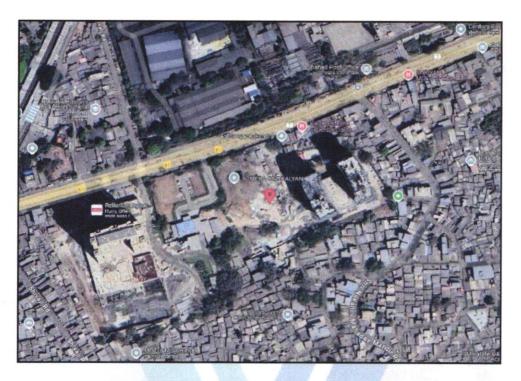

# Details of the property under consideration:

Name of Owner : Mrs. Sunita Parmar & Mr. Ravinder Singh Parmar

Residential Flat No. 613, 6<sup>th</sup> Floor, Wing - C, Tower - T-3, **"Crosstown - II"**, Crosstown II C Wing in Layout Project 'One Kalyan', Plot No. 6 (Pt), 7, 8, Section 7A, Sheet No. 92, 93 & 94, Village -Ulhasnagar - 1, Taluka - Ulhasnagar , District - Thane, PIN Code - 421 001, State - Maharashtra, India.

## Latitude Longitude : 19°14'35.3"N 73°9'41.0"E