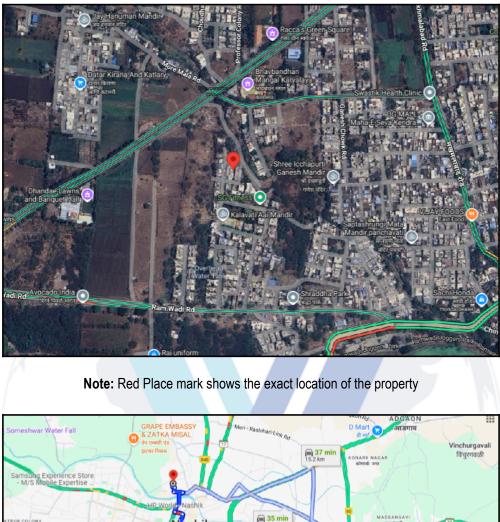

| Good          |
| Likely rental values in future                                                                                                                                                                                                     | ₹ 4000/-      |
| Any likely income it may generate                                                                                                                                                                                                  | Rental Income |







## Actual Site Photographs



















## **Actual Site Photographs**





## Route Map of the property





#### Longitude Latitude: 20°0'50.8"N 73°47'0.9"E

Note: The Blue line shows the route to site distance from nearest Railway Station (Nashik Road - 11.1).



## **Ready Reckoner Rate**

| Received and the second | Department of<br>Registration & Stamps<br>Government Of Maharashtra |                   |                 |               | नोंदणी<br>रि<br>महार | ਰ                 | Ŧ                    |                 |
|--------------------------------------------------------------------------------------------------------------------------------------------------------------------------------------------------------------------------------------------------------------------------------------------------------------------------------------------------------------------------------------