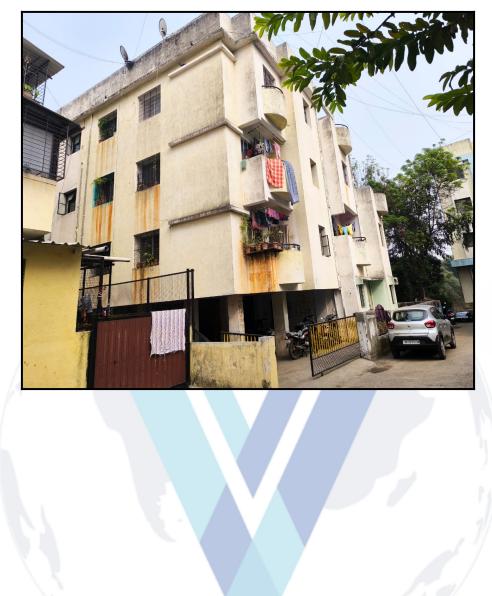

------|
| Saleability                                                                                                                                                                                                                        | Good          |
| Likely rental values in future                                                                                                                                                                                                     | ₹ 4000/-      |
| Any likely income it may generate                                                                                                                                                                                                  | Rental Income |







## Actual Site Photographs



















## **Actual Site Photographs**





## Route Map of the property





#### Longitude Latitude: 20°0'50.8"N 73°47'0.9"E

Note: The Blue line shows the route to site distance from nearest Railway Station (Nashik Road - 11.1).



## **Ready Reckoner Rate**

| Received and the second | Department of<br>Registration & Stamps<br>Government Of Maharashtra |                   |                 |               | नोंदणी<br>रि<br>महार | ਰ                 | Ŧ                    |                 |
|------------------------------------------------------------------------------------------------------------------------------------------------------------------------------------------------------------------------------------------------------------------------------------------------------------------