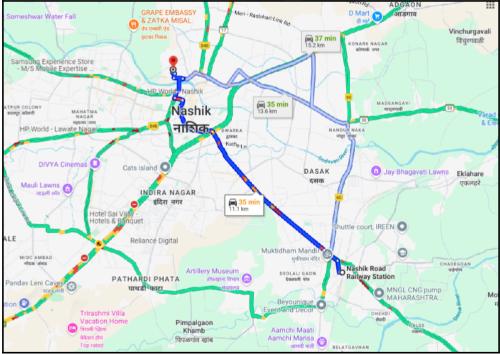

## Route Map of the property

#### Longitude Latitude: 20°0'50.8"N 73°47'0.9"E

Note: The Blue line shows the route to site distance from nearest Railway Station (Nashik Road - 11.1).