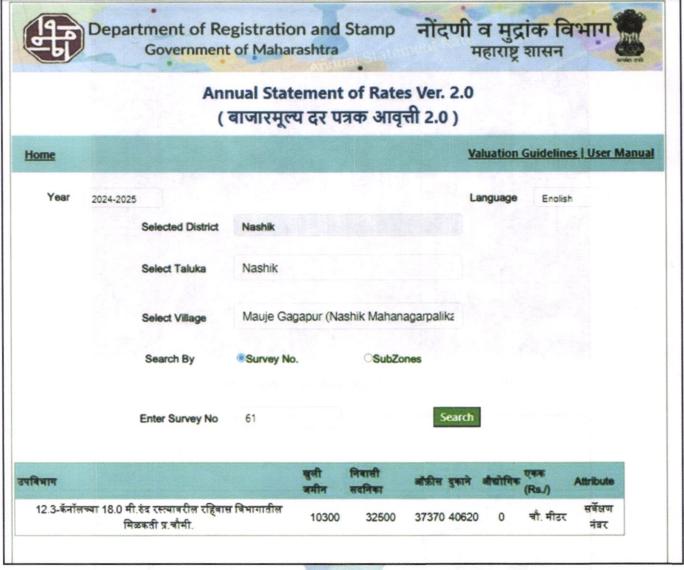

Considering various parameters recorded, existing economic scenario, and the information that is available with reference to the development of neighbourhood and method selected for valuation, we are of the opinion that, the property premises can be assessed for this particular purpose at ₹ 49,33,600.00 (Rupees Forty Nine Lakh Thirty Three Thousand Six Hundred Only).