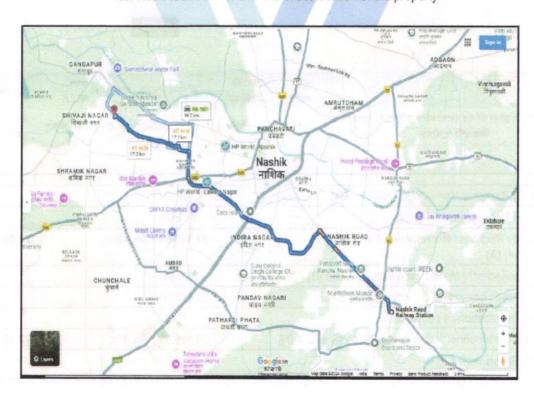

## **VALUATION REPORT (IN RESPECT OF FLAT)**

|   | Gener          | al                                                                                                           |        |                                                                                                                                                                                                                                                                                                                                                                                                                                                                                            |
|---|----------------|--------------------------------------------------------------------------------------------------------------|--------|--------------------------------------------------------------------------------------------------------------------------------------------------------------------------------------------------------------------------------------------------------------------------------------------------------------------------------------------------------------------------------------------------------------------------------------------------------------------------------------------|
| 1 | Purpos         | se for which the valuation is made                                                                           | :      | To assess Fair Market Value of the property for Housing Loan Purpose.                                                                                                                                                                                                                                                                                                                                                                                                                      |
| 2 | a)             | Date of inspection                                                                                           | :      | 25.12.2024                                                                                                                                                                                                                                                                                                                                                                                                                                                                                 |
|   | b)             | Date of which the valuation is made                                                                          | :      | 25.12.2024                                                                                                                                                                                                                                                                                                                                                                                                                                                                                 |
| 3 | List of I) II) | And Komal Anil Kumavat & Sau. Vandana Copy of Commencement Certificate No Municipal Corporation.             | Anil I | 24.12.2024 between M/s.S.V.S Construction(The Developers Kumavat(The purchaser). CB/B/2023/APL/05979 Dated 01.02.2023 issued by Nashik                                                                                                                                                                                                                                                                                                                                                     |
| 4 | with P         | of the owner(s) and his / their address (es) hone no. (details of share of each owner in if joint ownership) |        | Name of Owner: M/s.S.V.S Construction  Name of Proposed Purchaser: Komal Anil Kumavat & Sau.Vandana Anil Kumavat  Residential Flat No. 701, 7 <sup>th</sup> Floor, "Rudra Heights", Nea Omeshwar Heights, Plot No. 52, Dhruv Nagar, Right Cana Road, Village - Gangapur, 422002, State - Maharashtra India.  Contact Person: Komal Anil Kumavat & Sau.Vandana Anil Kumavat (Owner) Mobile No. 9604538192  Proposed Purchaser - Joint Ownership Details of ownership share is not available |
| 5 |                | description of the property (Including hold / freehold etc.)                                                 | :      | The property is a Residential Flat located on 7 <sup>th</sup> Floor. The composition of Residential Flat is 3 Bedroom + Living Roor + Kitchen + 2 Toilet + 2 Passage + 3 Balcony. (3 BHK) The property is at 17.2 distance from Nashik Road Railwa Station.                                                                                                                                                                                                                                |