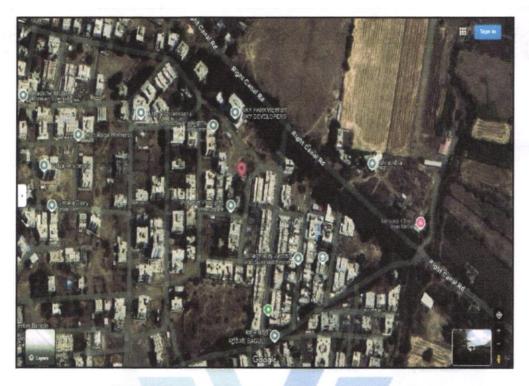

Latitude Longitude: 20°0'52.3"N 73°43'19.2"E

Since 1989

CONSULTABLE

Whiters to respect to the first to the first

| 13   | Dimensions of the site                                                                                 | : | N. A. as property under consider a building.                                                                                                                                             | ation is a Residential Flat in |
|------|--------------------------------------------------------------------------------------------------------|---|------------------------------------------------------------------------------------------------------------------------------------------------------------------------------------------|--------------------------------|
|      |                                                                                                        | : | As per the Deed                                                                                                                                                                          | As per Actuals                 |
|      | North                                                                                                  | : | Side Margin                                                                                                                                                                              | Side Margin                    |
|      | South                                                                                                  | : | Side Margin                                                                                                                                                                              | Side Margin                    |
|      | East                                                                                                   | : | Side Margin                                                                                                                                                                              | Side Margin                    |
|      | West                                                                                                   | : | Side Margin                                                                                                                                                                              | Side Margin                    |
| 13.2 | Latitude, Longitude & Co-ordinates of Flat                                                             | : | 20°0'52.3"N 73°43'19.2"E                                                                                                                                                                 | a statem abritation of         |
| 14   | Extent of the site                                                                                     | : | Carpet Area in Sq. Ft. = 882.00 (Area as per Site measurement)  Carpet Area in Sq. Ft. = 881.00 (Area As Per Notarized Agreement)  Built Up Area in Sq. Ft. = 1057.2 (Carpet Area + 20%) | ent for Sale)                  |
| 15   | Extent of the site considered for Valuation                                                            | : | Carpet Area in Sq. Ft. = 881.00<br>( Area As Per Notarized Agree                                                                                                                         |                                |
| 16   | Whether occupied by the owner / tenant? If occupied by tenant since how long? Rent received per month. | ŀ | Vacant                                                                                                                                                                                   |                                |
| II   | APARTMENT BUILDING                                                                                     |   |                                                                                                                                                                                          | Sangara was                    |
| 1.   | Nature of the Apartment                                                                                | 1 | Residential                                                                                                                                                                              |                                |
| 2.   | Location                                                                                               |   | $A \neq -$                                                                                                                                                                               | an I make                      |
|      | C.T.S. No.                                                                                             | : |                                                                                                                                                                                          |                                |
|      | Block No.                                                                                              | : | -                                                                                                                                                                                        |                                |
|      | Ward No.                                                                                               | : |                                                                                                                                                                                          |                                |
|      | Village / Municipality / Corporation                                                                   |   | Village - Gangapur,<br>Nashik Municipal Corporation                                                                                                                                      | 10°2   10° m   1° m            |
|      | Door No., Street or Road (Pin Code)                                                                    | : | Residential Flat No. 701, 7 <sup>th</sup> Fl<br>Omeshwar Heights, Plot No. 5<br>Road, Village - Gangapur, 4220                                                                           | 2, Dhruv Nagar, Right Cana     |
| 3.   | Description of the locality Residential /<br>Commercial / Mixed                                        | : | Residential                                                                                                                                                                              | 11 a.s = a = a                 |
| 4.   | Year of Construction                                                                                   | : | 2024 (As per site information)                                                                                                                                                           | 19 S 18 T                      |
| 5.   | Number of Floors                                                                                       | : | Ground + 7 Upper Floors                                                                                                                                                                  |                                |
| 6.   | Type of Structure                                                                                      | : | R.C.C. Framed Structure                                                                                                                                                                  |                                |
| 7.   | Number of Dwelling units in the building                                                               | : | 7 <sup>th</sup> Floor is having 1 Flats                                                                                                                                                  |                                |