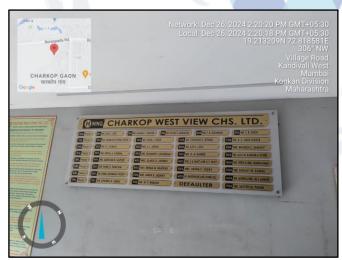

# **Actual site photographs**

### Structural Stability Report

Structural Observation Report of Residential Flat No. 003, Ground Floor, Wing - H, "Charkop West View Co-Op. Hsg. Soc. Ltd.", Plot No. 6, RSC - 6, Sector - 2, Village - Charkop, Kandivali (West), Mumbai - 400 067, State -Maharashtra, Country - India.