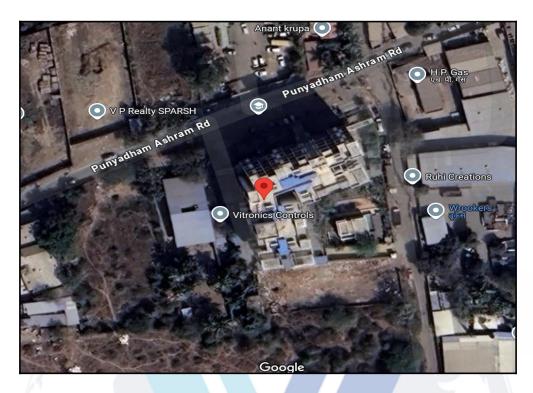

#### **Details of the property under consideration:**

Name of Owner: Mr. Santosh Namdev Thombare & Mrs. Vrushali Sanotsh Thombare

Residential Flat No. 503, 5<sup>th</sup> Floor, Wing - B, **"The Inspira Phase-II"**, Village - Kondhwa Budruk, Taluka - Haveli, District - Pune, PIN - 411 048, State - Maharashtra, India.

Latitude Longitude: 18°27'28.8"N 73°53'42.7"E

| Boundaries | :  | Building                  |                                          |
|------------|----|---------------------------|------------------------------------------|
| North      | .: | Punyadham Ashram Road     | Lobby Passage / Staircase / Lift         |
| South      | :  | Internal Road & Open Land | Duct / Staircase / Lift / Flat No. A-502 |
| East       | :  | Internal Road             | Lobby Passage / Duct                     |
| West       |    | Internal Road             | Marginal Space                           |