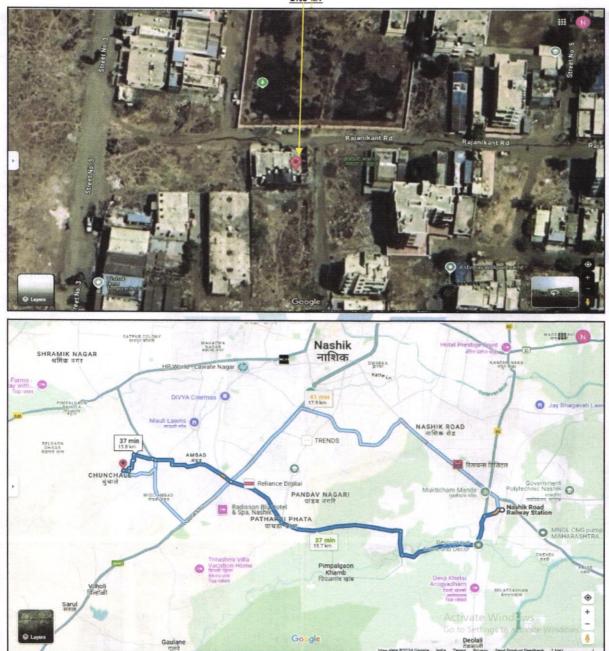

### Details of the property under consideration:

Name of Proposed Purchaser : Shri. Ravi Yadav & Shri.Santosh Yadav

Name of Owner: Shri.Sandeep Shantaram Zinjurde & Sau.Sunita Sandeep Zinjurde

Residential Land and Row House No.2, Ground Floor," Swami Narayan Row-Houses " Survey No.54/2/A, Plot No.47, Opposite NMC Garden, Ambedkar Nagar, Anand Vatika Road, Village - Chunchale, Taluka & District - Nashik, PIN Code - 422 010. State - Maharashtra, Country - India.

#### Latitude Longitude: 19°57'35.2"N 73°43'31.0"E

Since 1989

An ISO 9001: 2015 Certified Company

(Plot) As per the Deed Actuals North 9.00 Meter Colony Road 9.00 Meter Colony Road South Plot No.48 Plot No.48 Fast Plot No.52 Plot No.52 West Plot No.40 Plot No.40 Dimensions / Boundaries of the property (Row House) North 9.00 Meter Colony Road 9.00 Meter Colony Road South Plot No.48 Plot No.48 East Row House No.1 Row House No.1 West Row House No.3 Row House No.3 13.1 Whether Boundaries Matching with Actual Yes 13.2 Latitude, Longitude & Co-ordinates of the 19°57'35.2"N 73°43'31.0"E : site 14. Extent of the site Plot Area = 50.40 Extent of the site considered for Valuation 15. (As per Notarized Agreement) : (least of 13A& 13B) Structure Area = As per table Attached (As per Notarized Agreement) 16 Whether occupied by the owner / tenant? If Vacant : occupied by tenant since how long? Rent received per month. CHARACTERSTICS OF THE SITE Ш 1. Classification of locality Good 2. Development of surrounding areas Developing : 3. Possibility of frequent flooding/ sub-: No merging 4. Feasibility to the Civic amenities like All available near by : School, Hospital, Bus Stop, Market etc. 5. Level of land with topographical conditions Plain : 6. Shape of land Rectangular 7. Type of use to which it can be put For Residential purpose : 8. Any usage restriction Residential : 9. Is plot in town planning approved layout? : N.A. 10. Corner plot or intermittent plot? Intermittent 11. Road facilities Yes : Type of road available at present B.T. Road 12. : Width of road - is it below 20 ft, or more Below 20 Ft 13. : than 20 ft. 14. Is it a Land – Locked land? No 15. Water potentiality Connected to Municipal Supply Line : 16. Underground sewerage system Connected to Septic Tank : 17. Is Power supply is available in the site : Yes 18. Advantages of the site : Located in developing area Special remarks, if any like threat of 19. : No acquisition of land for publics service