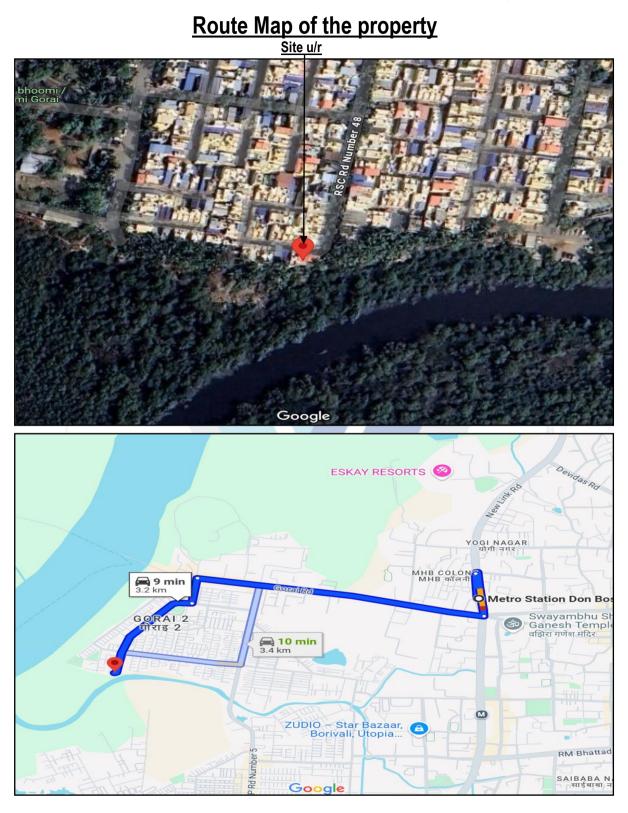

## Actual site Photographs

Since 1989

An ISO 9001 : 2015 Certified Company

Latitude Longitude: 19°13'32.9"N 72°49'17.3"E

Note: The Blue line shows the route to site from nearest metro station (Don Bosco - 3.4 km.)