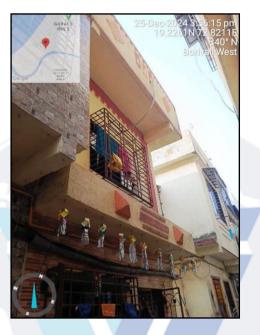

## Actual site Photographs

Since 1989

An ISO 9001 : 2015 Certified Company

## Actual site Photographs

Since 1989

An ISO 9001 : 2015 Certified Company

Latitude Longitude: 19°13'32.9"N 72°49'17.3"E

Note: The Blue line shows the route to site from nearest metro station (Don Bosco - 3.4 km.)