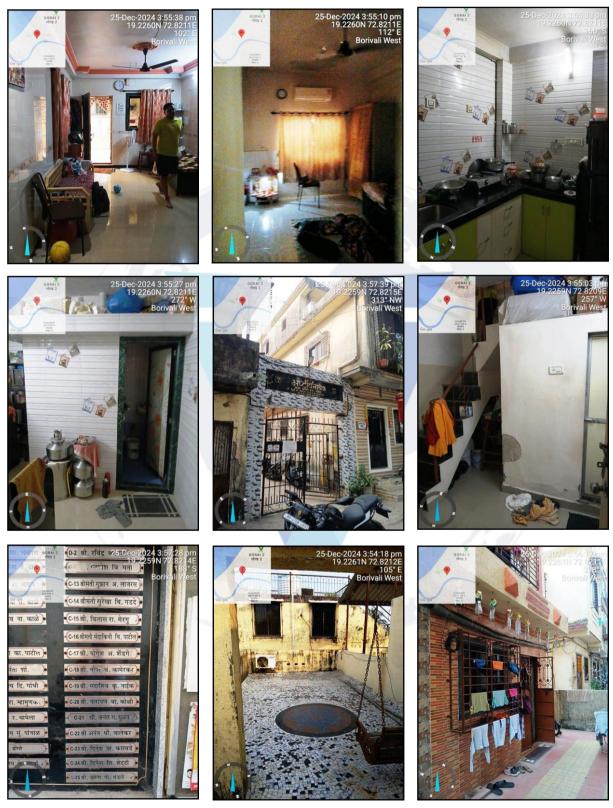

## Actual site Photographs

Since 1989

An ISO 9001 : 2015 Certified Company

## Actual site Photographs

Since 1989

An ISO 9001 : 2015 Certified Company

Latitude Longitude: 19°13'32.9"N 72°49'17.3"E

Note: The Blue line shows the route to site from nearest metro station (Don Bosco - 3.4 km.)