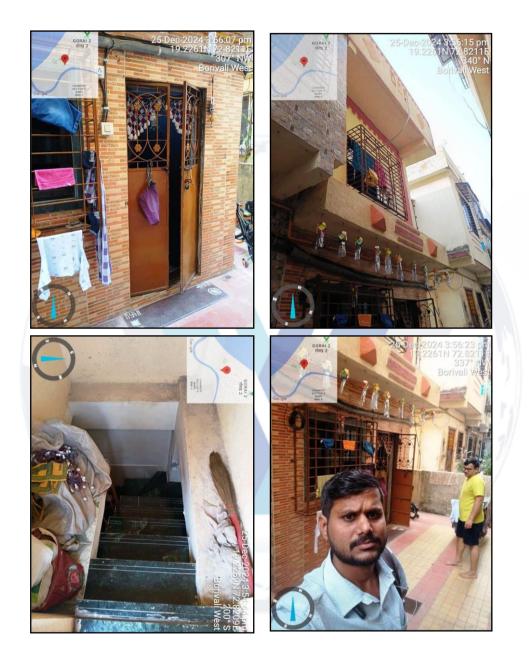

## Actual site Photographs

Since 1989

An ISO 9001 : 2015 Certified Company

## Actual site Photographs

Since 1989

An ISO 9001 : 2015 Certified Company

Latitude Longitude: 19°13'32.9"N 72°49'17.3"E

Note: The Blue line shows the route to site from nearest metro station (Don Bosco - 3.4 km.)