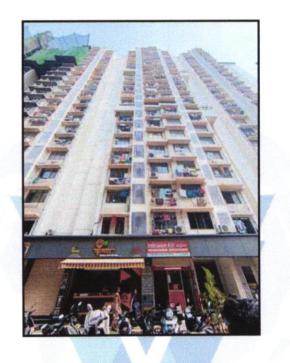

#### Building

The building under reference is having Ground + 22 Upper Floors. It is a R.C.C. Framed Structure with 9" thick external walls and 6" Thk. Brick Masonery walls. The external condition of building is Good. The building is used for Residential purpose. 20th Floor is having 4 Residential Flat. The building is having 2 lifts.

#### Location

The said building is located at Municipality Ward No - G/South Ward, Village - Lower Parel Division, Lower Parel (West), MumbaiDistrict - Mumbai Main, PIN Code - 400 013. The property falls in Residential Zone. It is at a traveling distance 170 Mt. from Lower Parel Railway Station.