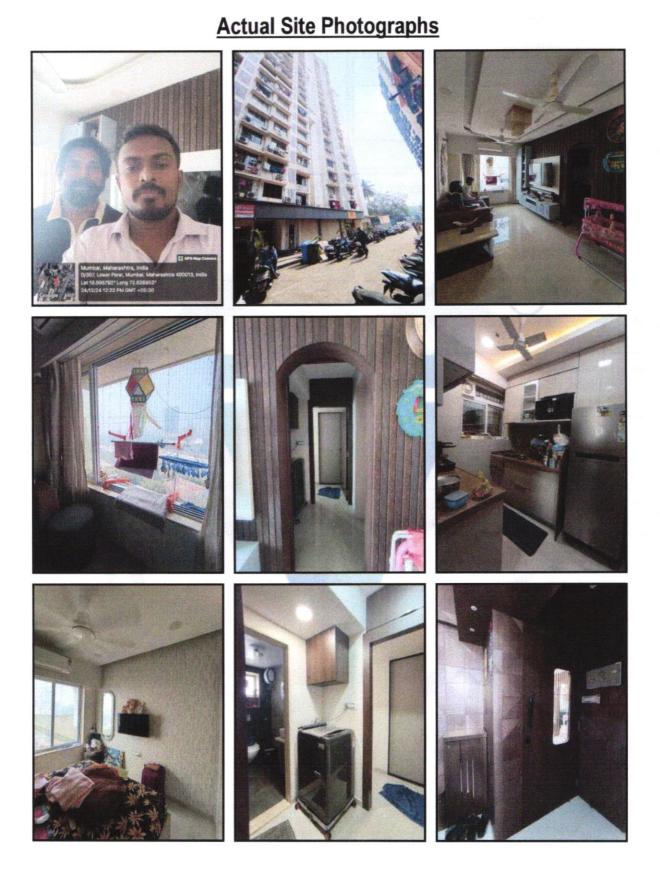

#### **Residential Flat:**

The Residential Flat under reference is situated on the 20<sup>th</sup> Floor The composition of Residential Flat is 1 Bedroom + Living Room + Kitchen + 3 Passage + 2 Toilet. This Residential Flat is Vitrified Tile Flooring, Teak Wood Door frame with Solid flush door, Powder coated Aluminum sliding windows, Concealed plumbing with C.P. fittings. Electrical wiring with concealed etc.

#### Main Building

| 1  | No. of floors and height of each floor                          | : | Ground + 22 Upper Floors                                                              |  |  |  |
|----|-----------------------------------------------------------------|---|---------------------------------------------------------------------------------------|--|--|--|
| 2  | Plinth area floor wise as per IS 3361-1966                      | : | N.A. as the said property is a Residential Flat Situated on Floor                     |  |  |  |
| 3  | Year of construction                                            | : | 2023 (As per occupancy certificate)                                                   |  |  |  |
| 4  | Estimated future life                                           | : | 59 Years Subject to proper, preventive periodic maintenan & structural repairs        |  |  |  |
| 5  | Type of construction- load bearing walls/RCC frame/ steel frame | : | : R.C.C. Framed Structure                                                             |  |  |  |
| 6  | Type of foundations                                             | : | R.C.C. Foundation                                                                     |  |  |  |
| 7  | Walls                                                           |   | All external walls are 9" thick and partition walls are 6" Thk.<br>Brick Masonery.    |  |  |  |
| 8  | Partitions                                                      | : | 6" Thk. Brick Masonery.                                                               |  |  |  |
| 9  | 9 Doors and Windows                                             |   | Teak Wood Door frame with Solid flush door, Powder coated Aluminum sliding windows, . |  |  |  |
| 10 | 0 Flooring                                                      |   | Vitrified Tile Flooring.                                                              |  |  |  |
| 11 | Finishing                                                       |   | Cement Plastering.                                                                    |  |  |  |
| 12 | Roofing and terracing                                           | : | R. C. C. Slab.                                                                        |  |  |  |
| 13 | Special architectural or decorative features, if any            | : | No                                                                                    |  |  |  |
| 14 | (i) Internal wiring – surface or conduit                        | : | Concealed plumbing with C.P. fittings. Electrical wiring with                         |  |  |  |
|    | (ii) Class of fittings: Superior/Ordinary/<br>Poor.             |   | concealed                                                                             |  |  |  |