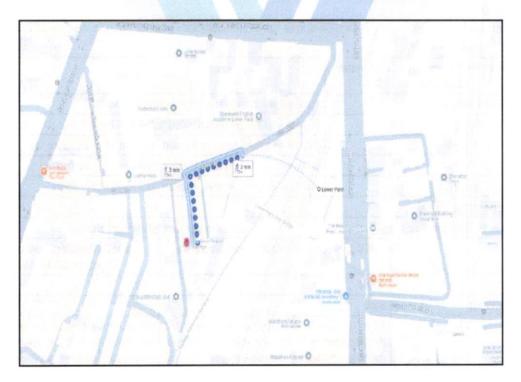

# Route Map of the property

Note: Red Place mark shows the exact location of the property

#### Longitude Latitude: 18°59'44.8"N 72°49'44.3"E

Note: The Blue line shows the route to site distance from nearest Railway Station (Lower Parel - 170 Mt.).