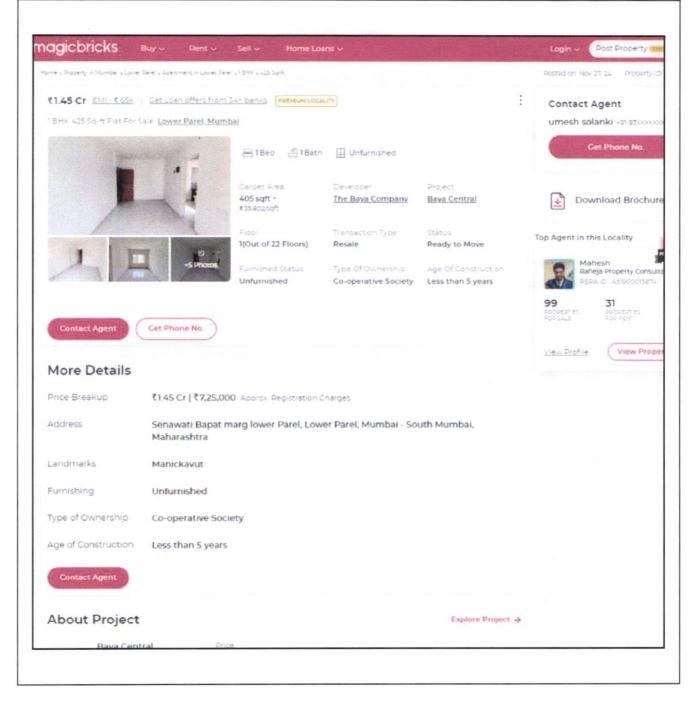

# **Price Indicators**

| Property         | Flat         | Flat<br>magic bricks |          |  |
|------------------|--------------|----------------------|----------|--|
| Source<br>Floor  | magic bricks |                      |          |  |
|                  | -            |                      |          |  |
|                  | Carpet       | Built Up             | Saleable |  |
| Area             | 405.00       | 445.50               | -        |  |
| Percentage       | -            | 10%                  | -        |  |
| Rate Per Sq. Ft. | ₹35,802.00   | ₹32,548.00           | -        |  |