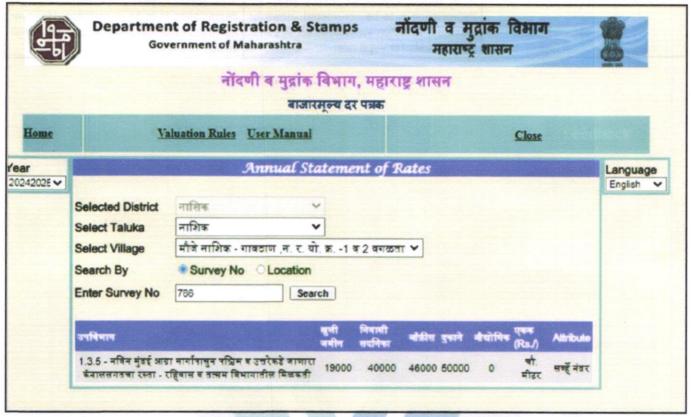

Since 1989

The state of the s

| a) | Plot No. / Survey No.                                                                                                                                     | :   | Plot No - 14New Survey No - 7                                                                                                                                                                                                                                                                   | 786/ 1B                          |  |
|----|-----------------------------------------------------------------------------------------------------------------------------------------------------------|-----|-------------------------------------------------------------------------------------------------------------------------------------------------------------------------------------------------------------------------------------------------------------------------------------------------|----------------------------------|--|
| b) | Door No.                                                                                                                                                  | :   | Residential Flat No. 06                                                                                                                                                                                                                                                                         |                                  |  |
| c) | C.T.S. No. / Village                                                                                                                                      | :   | Village - Nashik                                                                                                                                                                                                                                                                                |                                  |  |
| d) | Ward / Taluka                                                                                                                                             | :   | Taluka - Nashik                                                                                                                                                                                                                                                                                 |                                  |  |
| e) | Mandal / District                                                                                                                                         | :   | District - Nashik                                                                                                                                                                                                                                                                               |                                  |  |
| f) | Date of issue and validity of layout of approved map / plan                                                                                               | :   | Copy of Approved Building Pla<br>Certificate No. Nashik/ CD/ B3/<br>dated.02.06.2012 issued by Na                                                                                                                                                                                               | / 11659/ 1183                    |  |
| g) | Approved map / plan issuing authority                                                                                                                     | :   | Nashik                                                                                                                                                                                                                                                                                          | astrik wuriicipai Corporation,   |  |
| h) | Whether genuineness or authenticity of approved map/ plan is verified                                                                                     | :   | Yes                                                                                                                                                                                                                                                                                             |                                  |  |
| i) | Any other comments by our empanelled valuers on authentic of approved plan                                                                                |     | No                                                                                                                                                                                                                                                                                              | (FM)                             |  |
| 7  | Postal address of the property                                                                                                                            | :   | Residential Flat No. 06, 3 <sup>rd</sup> Floor, "Murlidhar Apartment Behind Sagar Sweets, Near Kidney Care Hospital Research Center, Govind Nagar, Plot No. 14, Old Canal Lir Road, Village - Nashik, Taluka - Nashik, District - Nashi Nashik, PIN Code - 422 008, State - Maharashtra, India. |                                  |  |
| 8  | City / Town                                                                                                                                               |     | City - Nashik                                                                                                                                                                                                                                                                                   | ent of the second                |  |
|    | Residential area                                                                                                                                          | 1   | Yes                                                                                                                                                                                                                                                                                             |                                  |  |
|    | Commercial area                                                                                                                                           | 1:/ | No                                                                                                                                                                                                                                                                                              |                                  |  |
|    | Industrial area                                                                                                                                           | 1   | No                                                                                                                                                                                                                                                                                              |                                  |  |
| 9  | Classification of the area                                                                                                                                |     | 1 A 3 7 2 2 2 2 2 2 2 2 2 2 2 2 2 2 2 2 2 2                                                                                                                                                                                                                                                     |                                  |  |
|    | i) High / Middle / Poor                                                                                                                                   |     | Middle Class                                                                                                                                                                                                                                                                                    | i grigorian (1 - e err           |  |
|    | ii) Urban / Semi Urban / Rura                                                                                                                             |     | Urban                                                                                                                                                                                                                                                                                           |                                  |  |
| 10 | Coming under Corporation limit / Village<br>Panchayat / Municipality                                                                                      | :   | Village - Nashik<br>Nashik Municipal Corporation                                                                                                                                                                                                                                                |                                  |  |
| 11 | Whether covered under any State / Central Govt. enactments (e.g., Urban Land Ceiling Act) or notified under agency area/ scheduled area / cantonment area | :   | No                                                                                                                                                                                                                                                                                              |                                  |  |
| 12 | Boundaries of the property                                                                                                                                | :   | As per site                                                                                                                                                                                                                                                                                     | As per Document                  |  |
|    | North                                                                                                                                                     | :   | Plot No. 15                                                                                                                                                                                                                                                                                     | Plot No. 15                      |  |
|    | South                                                                                                                                                     | :   | Plot No. 13                                                                                                                                                                                                                                                                                     | Plot No. 13                      |  |
|    | East                                                                                                                                                      | :   | 6.00 Mtrs. Wide Colony Road                                                                                                                                                                                                                                                                     | 6.00 Mtrs. Wide Colony Road      |  |
|    | West                                                                                                                                                      | :   | S. No. 777 (Part)                                                                                                                                                                                                                                                                               | S. No. 777 (Part)                |  |
| 13 | Dimensions of the site                                                                                                                                    | :   | N. A. as property under consider a building.                                                                                                                                                                                                                                                    | eration is a Residential Flat in |  |