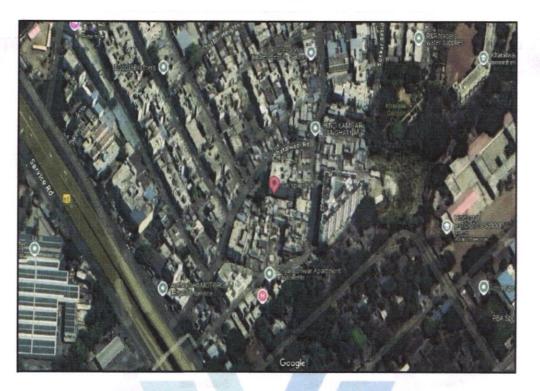

Latitude Longitude : 18°37'30.0"N 73°48'32.8"E

Since 1989

An ISO 9001 : 2015 Certified Company

|      |                                                                                                        | : | As per the Deed                                                                                                                    | As per Actuals                                                                                         |
|------|--------------------------------------------------------------------------------------------------------|---|------------------------------------------------------------------------------------------------------------------------------------|--------------------------------------------------------------------------------------------------------|
|      | North                                                                                                  | : | Lobby & Flat No. 607 & 608                                                                                                         | Lobby & Flat No. 607 & 608                                                                             |
|      | South                                                                                                  | : | Marginal Space                                                                                                                     | Marginal Space                                                                                         |
|      | East                                                                                                   | : | Lift & Flat No. 610                                                                                                                | Lift & Flat No. 610                                                                                    |
|      | West                                                                                                   | : | Flat No. 603                                                                                                                       | Flat No. 603                                                                                           |
| 13.2 | Latitude, Longitude & Co-ordinates of Flat                                                             | : | 18°37'30.0"N 73°48'32.8"E                                                                                                          | enterfin clarasti (a                                                                                   |
| 14   | Extent of the site                                                                                     | : | Carpet Area in Sq. Ft. = 597.67<br>(Area as per Site measuremen<br>Carpet Area in Sq. Ft. = 610.00<br>(Area As Per Agreement To Sa | nt)<br>D                                                                                               |
|      |                                                                                                        |   | Built Up Area in Sq. Ft. = 671.0<br>(Carpet Area + 10%)                                                                            | 1 A A A A A A A A A A A A A A A A A A A                                                                |
| 15   | Extent of the site considered for Valuation                                                            | : | Carpet Area in Sq. Ft. = 610.0<br>( Area As Per Agreement To                                                                       |                                                                                                        |
| 16   | Whether occupied by the owner / tenant? If occupied by tenant since how long? Rent received per month. | : | Vacant                                                                                                                             |                                                                                                        |
| Ш    | APARTMENT BUILDING                                                                                     |   |                                                                                                                                    |                                                                                                        |
| 1.   | Nature of the Apartment                                                                                | : | Residential                                                                                                                        |                                                                                                        |
| 2.   | Location                                                                                               |   |                                                                                                                                    |                                                                                                        |
|      | C.T.S. No.                                                                                             | : | CTS No - 5563 & Others                                                                                                             |                                                                                                        |
|      | Block No.                                                                                              | : | -                                                                                                                                  |                                                                                                        |
|      | Ward No.                                                                                               | : | -                                                                                                                                  |                                                                                                        |
|      | Village / Municipality / Corporation                                                                   |   | Village - Pimpri Waghere,<br>Pimpri Chinchwad Municipal C                                                                          | Corporation                                                                                            |
|      | Door No., Street or Road (Pin Code)                                                                    | : |                                                                                                                                    | loor, <b>"Sai Sparsh"</b> , Opp. Maru<br>age - Pimpri Waghere, Taluka<br>3, State - Maharashtra, India |
| 3.   | Description of the locality Residential /<br>Commercial / Mixed                                        | : | Residential                                                                                                                        | let z <sup>el</sup> reconstante                                                                        |
| 4.   | Year of Construction                                                                                   | : | 2024 (As per site information)                                                                                                     |                                                                                                        |
| 5.   | Number of Floors                                                                                       | : | 1 Basement + Ground + 7 Upp                                                                                                        | per Floors                                                                                             |
| 6.   | Type of Structure                                                                                      | : | R.C.C. Framed Structure                                                                                                            |                                                                                                        |
| 7.   | Number of Dwelling units in the building                                                               | : | 6 <sup>th</sup> Floor is having 10 Flats                                                                                           |                                                                                                        |
| 8.   | Quality of Construction                                                                                | : | Good                                                                                                                               |                                                                                                        |
| 9.   | Appearance of the Building                                                                             | : | Good                                                                                                                               |                                                                                                        |