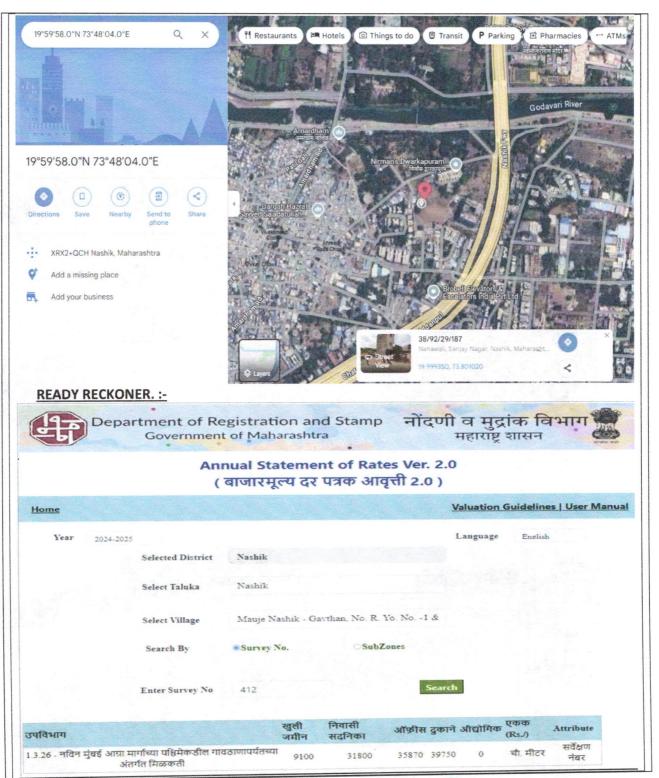

### VALUATION REPORT

TO, THE MANAGER, BANK OF INDIA, INDIRA NAGAR BRANCH,

NASHIK

| NASH | 11K.                                 |   |                                                                                                                                                                                                                                                                                                                                                                                                                                                                                                                                                                                                                                                                                                                                                                                                                                                                                                                                                                                                                                                                                                                                                                                                                                                                                                                                                                                                                                                                                                                                                                                                                                                                                                                                                                                                                                                                                                                                                                                                                                                                                                                                |
|------|--------------------------------------|---|--------------------------------------------------------------------------------------------------------------------------------------------------------------------------------------------------------------------------------------------------------------------------------------------------------------------------------------------------------------------------------------------------------------------------------------------------------------------------------------------------------------------------------------------------------------------------------------------------------------------------------------------------------------------------------------------------------------------------------------------------------------------------------------------------------------------------------------------------------------------------------------------------------------------------------------------------------------------------------------------------------------------------------------------------------------------------------------------------------------------------------------------------------------------------------------------------------------------------------------------------------------------------------------------------------------------------------------------------------------------------------------------------------------------------------------------------------------------------------------------------------------------------------------------------------------------------------------------------------------------------------------------------------------------------------------------------------------------------------------------------------------------------------------------------------------------------------------------------------------------------------------------------------------------------------------------------------------------------------------------------------------------------------------------------------------------------------------------------------------------------------|
| 1    | GENERAL.                             | : |                                                                                                                                                                                                                                                                                                                                                                                                                                                                                                                                                                                                                                                                                                                                                                                                                                                                                                                                                                                                                                                                                                                                                                                                                                                                                                                                                                                                                                                                                                                                                                                                                                                                                                                                                                                                                                                                                                                                                                                                                                                                                                                                |
| 1.   | Purposed For Which Valuation is      | : | For assessment of present market value of                                                                                                                                                                                                                                                                                                                                                                                                                                                                                                                                                                                                                                                                                                                                                                                                                                                                                                                                                                                                                                                                                                                                                                                                                                                                                                                                                                                                                                                                                                                                                                                                                                                                                                                                                                                                                                                                                                                                                                                                                                                                                      |
|      | Made.                                |   | the Property.                                                                                                                                                                                                                                                                                                                                                                                                                                                                                                                                                                                                                                                                                                                                                                                                                                                                                                                                                                                                                                                                                                                                                                                                                                                                                                                                                                                                                                                                                                                                                                                                                                                                                                                                                                                                                                                                                                                                                                                                                                                                                                                  |
|      | a. Date of Inspection.               | : | 21/12/2024                                                                                                                                                                                                                                                                                                                                                                                                                                                                                                                                                                                                                                                                                                                                                                                                                                                                                                                                                                                                                                                                                                                                                                                                                                                                                                                                                                                                                                                                                                                                                                                                                                                                                                                                                                                                                                                                                                                                                                                                                                                                                                                     |
| 2.   | b. Date on Which the Valuation is    |   | 21/12/2024                                                                                                                                                                                                                                                                                                                                                                                                                                                                                                                                                                                                                                                                                                                                                                                                                                                                                                                                                                                                                                                                                                                                                                                                                                                                                                                                                                                                                                                                                                                                                                                                                                                                                                                                                                                                                                                                                                                                                                                                                                                                                                                     |
|      | Made.                                |   | Alexander of the second of the |
| 3.   | List of Documents Perusal            | : |                                                                                                                                                                                                                                                                                                                                                                                                                                                                                                                                                                                                                                                                                                                                                                                                                                                                                                                                                                                                                                                                                                                                                                                                                                                                                                                                                                                                                                                                                                                                                                                                                                                                                                                                                                                                                                                                                                                                                                                                                                                                                                                                |
|      | 1. Sale Deed                         |   | NSN-6/3369/2024 Dated- 31/03/2024                                                                                                                                                                                                                                                                                                                                                                                                                                                                                                                                                                                                                                                                                                                                                                                                                                                                                                                                                                                                                                                                                                                                                                                                                                                                                                                                                                                                                                                                                                                                                                                                                                                                                                                                                                                                                                                                                                                                                                                                                                                                                              |
|      | 3. 7/12 Extract                      |   | Dated - 13/03/2024                                                                                                                                                                                                                                                                                                                                                                                                                                                                                                                                                                                                                                                                                                                                                                                                                                                                                                                                                                                                                                                                                                                                                                                                                                                                                                                                                                                                                                                                                                                                                                                                                                                                                                                                                                                                                                                                                                                                                                                                                                                                                                             |
|      | 2. N.A Order No.                     |   | NJKM/ATP/C-1/KV/2022 Dated- 22/06/2022                                                                                                                                                                                                                                                                                                                                                                                                                                                                                                                                                                                                                                                                                                                                                                                                                                                                                                                                                                                                                                                                                                                                                                                                                                                                                                                                                                                                                                                                                                                                                                                                                                                                                                                                                                                                                                                                                                                                                                                                                                                                                         |
| 4.   | Name Of the Owners and his/ Their    | : | M/S. Deepak Hotels Infra Pvt. Ltd                                                                                                                                                                                                                                                                                                                                                                                                                                                                                                                                                                                                                                                                                                                                                                                                                                                                                                                                                                                                                                                                                                                                                                                                                                                                                                                                                                                                                                                                                                                                                                                                                                                                                                                                                                                                                                                                                                                                                                                                                                                                                              |
|      | address with Phone. No. (details of  |   | Single Ownership                                                                                                                                                                                                                                                                                                                                                                                                                                                                                                                                                                                                                                                                                                                                                                                                                                                                                                                                                                                                                                                                                                                                                                                                                                                                                                                                                                                                                                                                                                                                                                                                                                                                                                                                                                                                                                                                                                                                                                                                                                                                                                               |
|      | Share of each owner in case of joint |   | Single Switchsing                                                                                                                                                                                                                                                                                                                                                                                                                                                                                                                                                                                                                                                                                                                                                                                                                                                                                                                                                                                                                                                                                                                                                                                                                                                                                                                                                                                                                                                                                                                                                                                                                                                                                                                                                                                                                                                                                                                                                                                                                                                                                                              |
|      | Ownership.                           |   | 13 to 18 to 18 form                                                                                                                                                                                                                                                                                                                                                                                                                                                                                                                                                                                                                                                                                                                                                                                                                                                                                                                                                                                                                                                                                                                                                                                                                                                                                                                                                                                                                                                                                                                                                                                                                                                                                                                                                                                                                                                                                                                                                                                                                                                                                                            |
|      | Name of Borrower                     |   | M/S Devashree Infrastructure                                                                                                                                                                                                                                                                                                                                                                                                                                                                                                                                                                                                                                                                                                                                                                                                                                                                                                                                                                                                                                                                                                                                                                                                                                                                                                                                                                                                                                                                                                                                                                                                                                                                                                                                                                                                                                                                                                                                                                                                                                                                                                   |
| 5.   | Brief Description of the Property.   | : | Freehold hold property.                                                                                                                                                                                                                                                                                                                                                                                                                                                                                                                                                                                                                                                                                                                                                                                                                                                                                                                                                                                                                                                                                                                                                                                                                                                                                                                                                                                                                                                                                                                                                                                                                                                                                                                                                                                                                                                                                                                                                                                                                                                                                                        |
|      | (Including Leasehold/Freehold etc.)  |   | M/S. Deepak Hotels Infra Pvt. Ltd., N. A. Land on S.                                                                                                                                                                                                                                                                                                                                                                                                                                                                                                                                                                                                                                                                                                                                                                                                                                                                                                                                                                                                                                                                                                                                                                                                                                                                                                                                                                                                                                                                                                                                                                                                                                                                                                                                                                                                                                                                                                                                                                                                                                                                           |
|      |                                      |   | No. 412 Located in Nanavali, Near Sawraj Tractor                                                                                                                                                                                                                                                                                                                                                                                                                                                                                                                                                                                                                                                                                                                                                                                                                                                                                                                                                                                                                                                                                                                                                                                                                                                                                                                                                                                                                                                                                                                                                                                                                                                                                                                                                                                                                                                                                                                                                                                                                                                                               |
|      |                                      |   | House, Kannamwar Bridge, Mumbai – Agra                                                                                                                                                                                                                                                                                                                                                                                                                                                                                                                                                                                                                                                                                                                                                                                                                                                                                                                                                                                                                                                                                                                                                                                                                                                                                                                                                                                                                                                                                                                                                                                                                                                                                                                                                                                                                                                                                                                                                                                                                                                                                         |
|      |                                      |   | Highway, Dwarka Nashik – 422 001.                                                                                                                                                                                                                                                                                                                                                                                                                                                                                                                                                                                                                                                                                                                                                                                                                                                                                                                                                                                                                                                                                                                                                                                                                                                                                                                                                                                                                                                                                                                                                                                                                                                                                                                                                                                                                                                                                                                                                                                                                                                                                              |
|      |                                      |   | The Property Consist of Vacant Plot                                                                                                                                                                                                                                                                                                                                                                                                                                                                                                                                                                                                                                                                                                                                                                                                                                                                                                                                                                                                                                                                                                                                                                                                                                                                                                                                                                                                                                                                                                                                                                                                                                                                                                                                                                                                                                                                                                                                                                                                                                                                                            |
| 6.   | Location of the Property.            | : | Near Sawraj Tractor House, Kannamwar Bridge                                                                                                                                                                                                                                                                                                                                                                                                                                                                                                                                                                                                                                                                                                                                                                                                                                                                                                                                                                                                                                                                                                                                                                                                                                                                                                                                                                                                                                                                                                                                                                                                                                                                                                                                                                                                                                                                                                                                                                                                                                                                                    |
|      | a] Plot No./Survey No.               | : | S. No. 412                                                                                                                                                                                                                                                                                                                                                                                                                                                                                                                                                                                                                                                                                                                                                                                                                                                                                                                                                                                                                                                                                                                                                                                                                                                                                                                                                                                                                                                                                                                                                                                                                                                                                                                                                                                                                                                                                                                                                                                                                                                                                                                     |
|      | b] Door No.                          |   | N. A                                                                                                                                                                                                                                                                                                                                                                                                                                                                                                                                                                                                                                                                                                                                                                                                                                                                                                                                                                                                                                                                                                                                                                                                                                                                                                                                                                                                                                                                                                                                                                                                                                                                                                                                                                                                                                                                                                                                                                                                                                                                                                                           |
|      | c] T.S. No. /Village.                |   | Nashik                                                                                                                                                                                                                                                                                                                                                                                                                                                                                                                                                                                                                                                                                                                                                                                                                                                                                                                                                                                                                                                                                                                                                                                                                                                                                                                                                                                                                                                                                                                                                                                                                                                                                                                                                                                                                                                                                                                                                                                                                                                                                                                         |
|      | d]Ward/Taluka.                       |   | Nashik.                                                                                                                                                                                                                                                                                                                                                                                                                                                                                                                                                                                                                                                                                                                                                                                                                                                                                                                                                                                                                                                                                                                                                                                                                                                                                                                                                                                                                                                                                                                                                                                                                                                                                                                                                                                                                                                                                                                                                                                                                                                                                                                        |
|      | e] Mandal/District.                  |   | Nashik.                                                                                                                                                                                                                                                                                                                                                                                                                                                                                                                                                                                                                                                                                                                                                                                                                                                                                                                                                                                                                                                                                                                                                                                                                                                                                                                                                                                                                                                                                                                                                                                                                                                                                                                                                                                                                                                                                                                                                                                                                                                                                                                        |
| 7.   | Postal Address of the Property       |   | S. No. 412 Located in Nanavali, Near Sawraj Tractor                                                                                                                                                                                                                                                                                                                                                                                                                                                                                                                                                                                                                                                                                                                                                                                                                                                                                                                                                                                                                                                                                                                                                                                                                                                                                                                                                                                                                                                                                                                                                                                                                                                                                                                                                                                                                                                                                                                                                                                                                                                                            |
|      |                                      |   | House, Kannamwar Bridge, Mumbai – Agra                                                                                                                                                                                                                                                                                                                                                                                                                                                                                                                                                                                                                                                                                                                                                                                                                                                                                                                                                                                                                                                                                                                                                                                                                                                                                                                                                                                                                                                                                                                                                                                                                                                                                                                                                                                                                                                                                                                                                                                                                                                                                         |
|      |                                      |   | Highway, Dwarka Nashik – 422 001.                                                                                                                                                                                                                                                                                                                                                                                                                                                                                                                                                                                                                                                                                                                                                                                                                                                                                                                                                                                                                                                                                                                                                                                                                                                                                                                                                                                                                                                                                                                                                                                                                                                                                                                                                                                                                                                                                                                                                                                                                                                                                              |
| 8    | City/Town.                           |   | Nashik.                                                                                                                                                                                                                                                                                                                                                                                                                                                                                                                                                                                                                                                                                                                                                                                                                                                                                                                                                                                                                                                                                                                                                                                                                                                                                                                                                                                                                                                                                                                                                                                                                                                                                                                                                                                                                                                                                                                                                                                                                                                                                                                        |
|      | Residential Area.                    |   | Yes Reg No.                                                                                                                                                                                                                                                                                                                                                                                                                                                                                                                                                                                                                                                                                                                                                                                                                                                                                                                                                                                                                                                                                                                                                                                                                                                                                                                                                                                                                                                                                                                                                                                                                                                                                                                                                                                                                                                                                                                                                                                                                                                                                                                    |
|      |                                      | _ |                                                                                                                                                                                                                                                                                                                                                                                                                                                                                                                                                                                                                                                                                                                                                                                                                                                                                                                                                                                                                                                                                                                                                                                                                                                                                                                                                                                                                                                                                                                                                                                                                                                                                                                                                                                                                                                                                                                                                                                                                                                                                                                                |