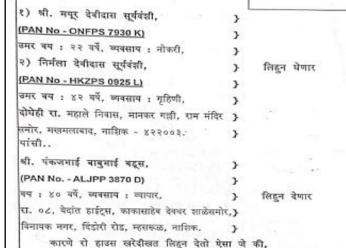

# Valuation Report of the Immovable Property

Details of the property under consideration:

Name of Owner: Shri. Mayur Devidas Suryawanshi & Nirmala Devidas Suryawanshi

Residential Row House No. 02, Ground + 1 upper floor, "Shiv Shakti Row Bungalow", Survey No. 421/2/ A, Plot No. 10, Next to R.N Mankar Petrol Pump, Near Avinya Foods & Spices, Mankar Mala, Makhmalabad Road, Village – Makhmalabad -2, Taluka – Nashik, District - Nashik, PIN Code – 422 003, State - Maharashtra, Country - India.

#### VALUATION OPINION REPORT

This is to certify that the property bearing Residential Row House No. 02, Ground + 1 upper floor, " Shiv Shakti Row Bungalow ", Survey No. 421/2/A, Plot No. 10, Next to R.N Mankar Petrol Pump, Near Avinya Foods & Spices, Mankar Mala, Makhmalabad Road, Village - Makhmalabad -2, Taluka - Nashik, District - Nashik, PIN Code - 422 003, State - Maharashtra, Country - India belongs to Mayur Devidas Suryawanshi & Nirmala Devidas Suryawanshi.