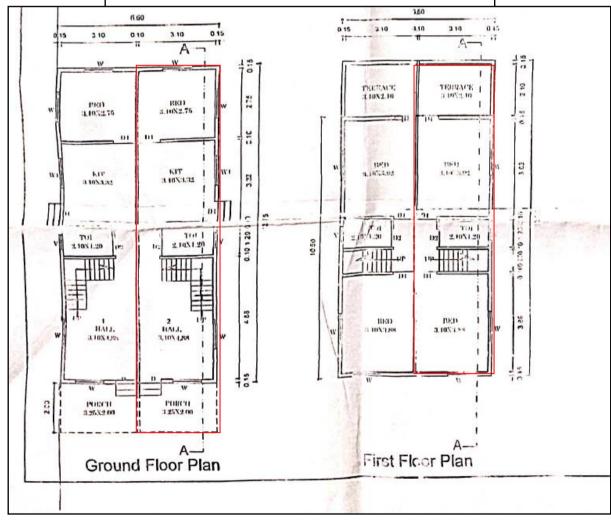

#### **VALUATION REPORT (IN RESPECT OF ROW HOUSE)**

|    | General General                                                      |                                                                                                   |  |  |
|----|----------------------------------------------------------------------|---------------------------------------------------------------------------------------------------|--|--|
| 1. | Purpose for which the valuation is made                              | : To assess Fair Market value of the property for Bank                                            |  |  |
|    |                                                                      | Loan Purpose.                                                                                     |  |  |
| 2. | a) Date of inspection                                                | . 05.09.2023                                                                                      |  |  |
|    | b) Date on which the valuation is made                               | : 06.09.2023                                                                                      |  |  |
| 3. | List of documents produced for perusal:                              |                                                                                                   |  |  |
|    | i. Copy of Sale Deed Vide No. 6509/2022 da                           |                                                                                                   |  |  |
|    |                                                                      | C/ 957/ 2021 dated 10.12 2021 issued by Nashik Municipal                                          |  |  |
|    | Corporation.                                                         | ND/ DD/ C2/ 793/ 2021 dated 20.01.2021 jaguad by Nashik                                           |  |  |
|    | iii. Copy of Commencement Certificate No. LI  Municipal Corporation. | ND/ BP/ C2/ 783/ 2021 dated 20.01.2021 issued by Nashik                                           |  |  |
|    | iv. Copy of Approved Building Plan Accompa                           | anying Occupancy Certificate No. Nashik / C1/ 957/ 2021                                           |  |  |
|    | dated 10.12.2021 issued by Nashik Munici                             | pal Corporation.                                                                                  |  |  |
|    |                                                                      | . 049431044781 dated 08.08.2023 in the name of Mayur                                              |  |  |
|    | Devidas Suryawanshi issued by M.S.E.D.C                              | C.L.                                                                                              |  |  |
|    | vi. Copy of 7/12 Extract.                                            |                                                                                                   |  |  |
| 4. | Name of the owner(s) and his / their address                         | Shri. Mayur Devidas Suryawanshi &                                                                 |  |  |
|    | (es) with Phone no. (details of share of each                        | Nirmala Devidas Suryawanshi                                                                       |  |  |
|    | owner in case of joint ownership)                                    | Address Pecidential Day House No. 02 Cround . 1                                                   |  |  |
|    |                                                                      | Address: Residential Row House No. 02, Ground + 1 upper floor, "Shiv Shakti Row Bungalow", Survey |  |  |
|    |                                                                      | No. 421/2/ A, Plot No. 10, Next to R.N Mankar Petrol                                              |  |  |
|    | Think.Innov                                                          | Pump, Near Avinya Foods & Spices, Mankar Mala,                                                    |  |  |
|    | THITK.IIIIO                                                          | Makhmalabad Road, Village – Makhmalabad -2,                                                       |  |  |
|    |                                                                      | Taluka – Nashik, District - Nashik, PIN Code – 422                                                |  |  |
|    |                                                                      | 003, State - Maharashtra, Country - India.                                                        |  |  |
|    |                                                                      |                                                                                                   |  |  |
|    |                                                                      | Contact Person:                                                                                   |  |  |
|    |                                                                      | Mayur Devidas Suryawanshi (Owner) Contact No. +91 7057031209                                      |  |  |
|    |                                                                      |                                                                                                   |  |  |
|    |                                                                      | Joint Ownership                                                                                   |  |  |
| 5. | Brief description of the property (Including                         | : The property is a Residential Row House No. 02 is                                               |  |  |
|    | Leasehold / freehold etc.)                                           | located on Ground Floor + First Floor                                                             |  |  |
|    |                                                                      |                                                                                                   |  |  |
|    |                                                                      | The composition of Row House is:                                                                  |  |  |
|    |                                                                      | Ground Floor – Bedroom + Hall + Kitchen + Toilet +                                                |  |  |