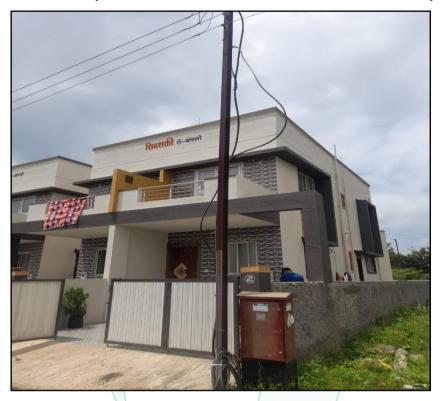

# Valuation Report of the Immovable Property

Details of the property under consideration:

Name of Owner: Shri. Mayur Devidas Suryawanshi & Nirmala Devidas Suryawanshi

Residential Row House No. 02, Ground + 1 upper floor, "Shiv Shakti Row Bungalow", Survey No. 421/2/ A, Plot No. 10, Next to R.N Mankar Petrol Pump, Near Avinya Foods & Spices, Mankar Mala, Makhmalabad Road, Village – Makhmalabad -2, Taluka – Nashik, District - Nashik, PIN Code – 422 003, State - Maharashtra, Country - India.

#### VALUATION OPINION REPORT

This is to certify that the property bearing Residential Row House No. 02, Ground + 1 upper floor, " Shiv Shakti Row Bungalow ", Survey No. 421/2/A, Plot No. 10, Next to R.N Mankar Petrol Pump, Near Avinya Foods & Spices, Mankar Mala, Makhmalabad Road, Village - Makhmalabad -2, Taluka - Nashik, District - Nashik, PIN Code - 422 003, State - Maharashtra, Country - India belongs to Mayur Devidas Suryawanshi & Nirmala Devidas Suryawanshi.