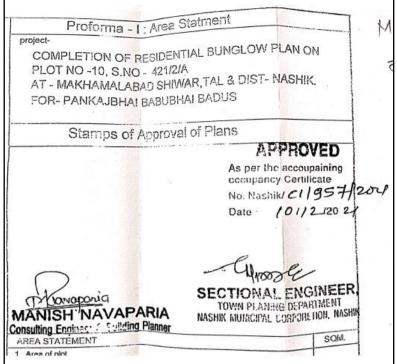

#### **VALUATION REPORT (IN RESPECT OF ROW HOUSE)**

|    | General General                                                      |                                                                                                   |  |  |
|----|----------------------------------------------------------------------|---------------------------------------------------------------------------------------------------|--|--|
| 1. | Purpose for which the valuation is made                              | : To assess Fair Market value of the property for Bank                                            |  |  |
|    |                                                                      | Loan Purpose.                                                                                     |  |  |
| 2. | a) Date of inspection                                                | . 05.09.2023                                                                                      |  |  |
|    | b) Date on which the valuation is made                               | : 06.09.2023                                                                                      |  |  |
| 3. | List of documents produced for perusal:                              |                                                                                                   |  |  |
|    | i. Copy of Sale Deed Vide No. 6509/2022 da                           |                                                                                                   |  |  |
|    |                                                                      | C/ 957/ 2021 dated 10.12 2021 issued by Nashik Municipal                                          |  |  |
|    | Corporation.                                                         | ND/ DD/ C2/ 793/ 2021 dated 20.01.2021 jaguad by Nashik                                           |  |  |
|    | iii. Copy of Commencement Certificate No. LI  Municipal Corporation. | ND/ BP/ C2/ 783/ 2021 dated 20.01.2021 issued by Nashik                                           |  |  |
|    | iv. Copy of Approved Building Plan Accompa                           | anying Occupancy Certificate No. Nashik / C1/ 957/ 2021                                           |  |  |
|    | dated 10.12.2021 issued by Nashik Munici                             | pal Corporation.                                                                                  |  |  |
|    |                                                                      | . 049431044781 dated 08.08.2023 in the name of Mayur                                              |  |  |
|    | Devidas Suryawanshi issued by M.S.E.D.C                              | C.L.                                                                                              |  |  |
|    | vi. Copy of 7/12 Extract.                                            |                                                                                                   |  |  |
| 4. | Name of the owner(s) and his / their address                         | Shri. Mayur Devidas Suryawanshi &                                                                 |  |  |
|    | (es) with Phone no. (details of share of each                        | Nirmala Devidas Suryawanshi                                                                       |  |  |
|    | owner in case of joint ownership)                                    | Address Pecidential Day House No. 02 Cround . 1                                                   |  |  |
|    |                                                                      | Address: Residential Row House No. 02, Ground + 1 upper floor, "Shiv Shakti Row Bungalow", Survey |  |  |
|    |                                                                      | No. 421/2/ A, Plot No. 10, Next to R.N Mankar Petrol                                              |  |  |
|    | Think.Innov                                                          | Pump, Near Avinya Foods & Spices, Mankar Mala,                                                    |  |  |
|    | THITK.IIIIO                                                          | Makhmalabad Road, Village – Makhmalabad -2,                                                       |  |  |
|    |                                                                      | Taluka – Nashik, District - Nashik, PIN Code – 422                                                |  |  |
|    |                                                                      | 003, State - Maharashtra, Country - India.                                                        |  |  |
|    |                                                                      |                                                                                                   |  |  |
|    |                                                                      | Contact Person:                                                                                   |  |  |
|    |                                                                      | Mayur Devidas Suryawanshi (Owner) Contact No. +91 7057031209                                      |  |  |
|    |                                                                      |                                                                                                   |  |  |
|    |                                                                      | Joint Ownership                                                                                   |  |  |
| 5. | Brief description of the property (Including                         | : The property is a Residential Row House No. 02 is                                               |  |  |
|    | Leasehold / freehold etc.)                                           | located on Ground Floor + First Floor                                                             |  |  |
|    |                                                                      |                                                                                                   |  |  |
|    |                                                                      | The composition of Row House is:                                                                  |  |  |
|    |                                                                      | Ground Floor – Bedroom + Hall + Kitchen + Toilet +                                                |  |  |