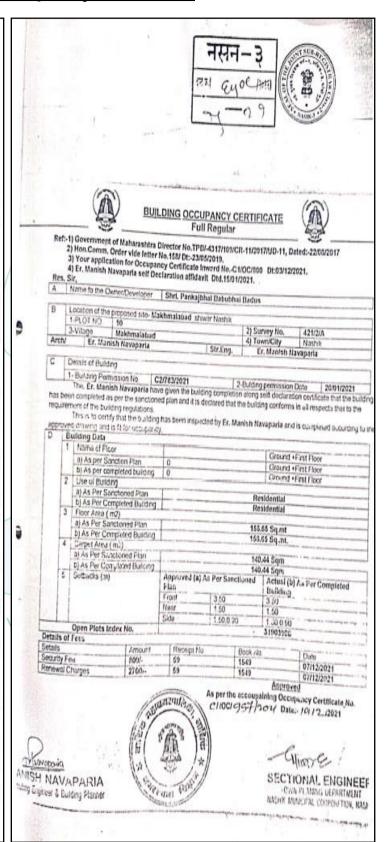

#### **VALUATION REPORT (IN RESPECT OF ROW HOUSE)**

|    | General General                                                      |                                                                                                   |  |  |
|----|----------------------------------------------------------------------|---------------------------------------------------------------------------------------------------|--|--|
| 1. | Purpose for which the valuation is made                              | : To assess Fair Market value of the property for Bank                                            |  |  |
|    |                                                                      | Loan Purpose.                                                                                     |  |  |
| 2. | a) Date of inspection                                                | . 05.09.2023                                                                                      |  |  |
|    | b) Date on which the valuation is made                               | : 06.09.2023                                                                                      |  |  |
| 3. | List of documents produced for perusal:                              |                                                                                                   |  |  |
|    | i. Copy of Sale Deed Vide No. 6509/2022 da                           |                                                                                                   |  |  |
|    |                                                                      | C/ 957/ 2021 dated 10.12 2021 issued by Nashik Municipal                                          |  |  |
|    | Corporation.                                                         | ND/ DD/ C2/ 793/ 2021 dated 20.01.2021 jaguad by Nashik                                           |  |  |
|    | iii. Copy of Commencement Certificate No. LI  Municipal Corporation. | ND/ BP/ C2/ 783/ 2021 dated 20.01.2021 issued by Nashik                                           |  |  |
|    | iv. Copy of Approved Building Plan Accompa                           | anying Occupancy Certificate No. Nashik / C1/ 957/ 2021                                           |  |  |
|    | dated 10.12.2021 issued by Nashik Munici                             | pal Corporation.                                                                                  |  |  |
|    |                                                                      | . 049431044781 dated 08.08.2023 in the name of Mayur                                              |  |  |
|    | Devidas Suryawanshi issued by M.S.E.D.C                              | C.L.                                                                                              |  |  |
|    | vi. Copy of 7/12 Extract.                                            |                                                                                                   |  |  |
| 4. | Name of the owner(s) and his / their address                         | Shri. Mayur Devidas Suryawanshi &                                                                 |  |  |
|    | (es) with Phone no. (details of share of each                        | Nirmala Devidas Suryawanshi                                                                       |  |  |
|    | owner in case of joint ownership)                                    | Address Pecidential Day House No. 02 Cround . 1                                                   |  |  |
|    |                                                                      | Address: Residential Row House No. 02, Ground + 1 upper floor, "Shiv Shakti Row Bungalow", Survey |  |  |
|    |                                                                      | No. 421/2/ A, Plot No. 10, Next to R.N Mankar Petrol                                              |  |  |
|    | Think.Innov                                                          | Pump, Near Avinya Foods & Spices, Mankar Mala,                                                    |  |  |
|    | THITK.IIIIO                                                          | Makhmalabad Road, Village – Makhmalabad -2,                                                       |  |  |
|    |                                                                      | Taluka – Nashik, District - Nashik, PIN Code – 422                                                |  |  |
|    |                                                                      | 003, State - Maharashtra, Country - India.                                                        |  |  |
|    |                                                                      |                                                                                                   |  |  |
|    |                                                                      | Contact Person:                                                                                   |  |  |
|    |                                                                      | Mayur Devidas Suryawanshi (Owner) Contact No. +91 7057031209                                      |  |  |
|    |                                                                      |                                                                                                   |  |  |
|    |                                                                      | Joint Ownership                                                                                   |  |  |
| 5. | Brief description of the property (Including                         | : The property is a Residential Row House No. 02 is                                               |  |  |
|    | Leasehold / freehold etc.)                                           | located on Ground Floor + First Floor                                                             |  |  |
|    |                                                                      |                                                                                                   |  |  |
|    |                                                                      | The composition of Row House is:                                                                  |  |  |
|    |                                                                      | Ground Floor – Bedroom + Hall + Kitchen + Toilet +                                                |  |  |