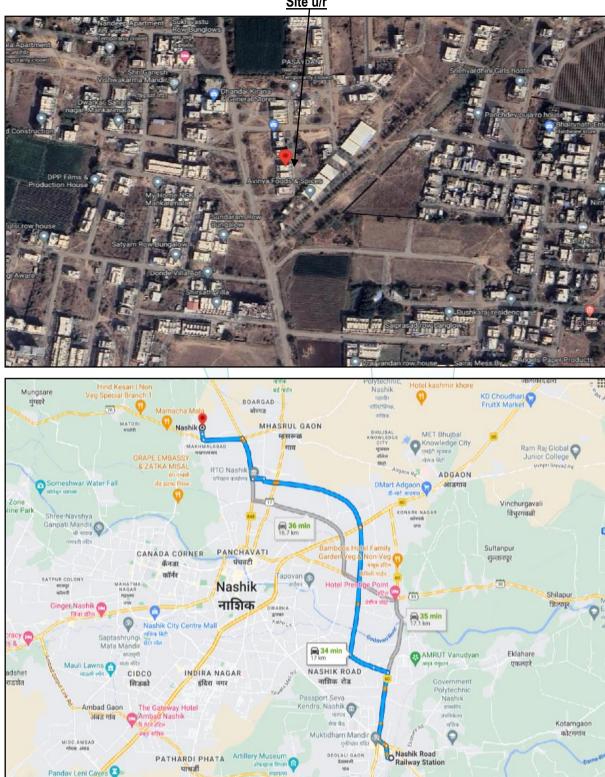

# Valuation Report of the Immovable Property

Details of the property under consideration:

Name of Owner: Shri. Mayur Devidas Suryawanshi & Nirmala Devidas Suryawanshi

Residential Row House No. 02, Ground + 1 upper floor, "Shiv Shakti Row Bungalow", Survey No. 421/2/ A, Plot No. 10, Next to R.N Mankar Petrol Pump, Near Avinya Foods & Spices, Mankar Mala, Makhmalabad Road, Village – Makhmalabad -2, Taluka – Nashik, District - Nashik, PIN Code – 422 003, State - Maharashtra, Country - India.