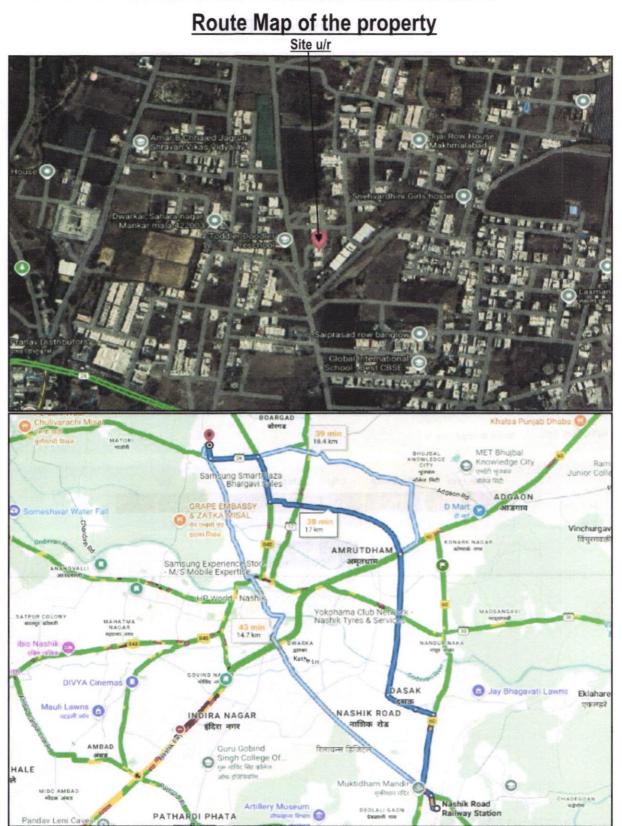

# Valuation Report of the Immovable Property

Details of the property under consideration:

Name of Owner: Shri. Mayur Devidas Suryawanshi & Nirmala Devidas Suryawanshi.

Residential Row House No. 02, Ground + 1 upper floor, " Shiv Shakti Row Bungalow ", Survey No. 421/2/ A, Plot No. 10, Next to R.N Mankar Petrol Pump, Near Avinya Foods & Spices, Mankar Mala, Makhmalabad Road, Village - Makhmalabad -2, Taluka - Nashik, District - Nashik, PIN Code - 422 003, State - Maharashtra, Country - India.

Longitude Latitude: 20°02'59.5"N 73°46'41.7"E

Since 1989

An ISO 9001 : 2015 Certified Company

East Colony Road Colony Road : West : Plot No. 05 Plot No. 05 13.1 **Row House** As per Actual Site As per Deed of Apartment Plot No. 11 North Plot No. 11 Row House No. 01 South Row House No. 01 East Colony Road Colony Road West Plot No.05 Plot No.05 13.2 Whether Boundaries Matching with Actual Yes 13.3 Latitude, Longitude & Co-ordinates of the site 20°02'59.5"N 73°46'41.7"E 14. Extent of the site Ground Floor Carpet Area in Sq. Ft. = 439.00 First Floor Carpet Area in Sq. Ft. = 279.00 Covered Terrace Area in Sq. Ft = 68.00 Open Space Area in Sq. Ft = 370.00 (Area as per Actual Measurement) Carpet Area in Sq. Ft. = 756.00 (Area as per Sale Deed) Built Up Area in Sq. Ft. = 832.00 (Carpet Area + 10%) Extent of the site considered for Valuation 15. Carpet Area in Sq. Ft. = 756.00 (Area as per Sale Deed) (least of 13A& 13B) 16 Whether occupied by the owner / tenant? If **Owner Occupied** occupied by tenant since how long? Rent received per month. APARTMENT BUILDING Ш 1. Nature of the Apartment Residential : 2. Location • C.T.S. No. • Survey No. 421/ 2/ A. Plot No. 10 Block No. : -Ward No. : Village / Municipality / Corporation Village - Makhmalabad - 2 : Nashik Municipal Corporation. Residential Row House No. 02, Ground + 1 upper Door No., Street or Road (Pin Code) : floor, "Shiv Shakti Row Bungalow", Survey No. 421/2/ A, Plot No. 10, Next to R.N Mankar Petrol Pump, Near Avinya Foods & Spices, Mankar Mala, Makhmalabad Road, Village - Makhmalabad -2, Taluka - Nashik, District - Nashik, PIN Code - 422 003, State - Maharashtra, Country - India. Residential 3. Description of the locality Residential : Commercial / Mixed Year of Construction 2021 (As per Occupancy Certificate) 4. : 5. Number of Floors : Ground Floor + First Floor R.C.C. Framed Structure 6. Type of Structure : 02 Row Houses Number of Dwelling units in the building 7. :