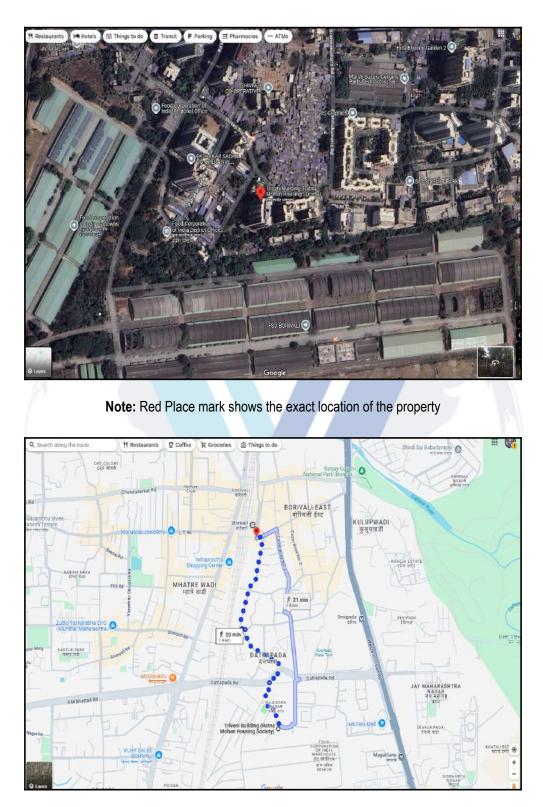

#### Latitude Longitude : 19°13'7.0"N 72°51'32.4"E

| Boundaries | of the | property |
|------------|--------|----------|
|------------|--------|----------|

| North | : Internal Road        |
|-------|------------------------|
| South | : Open Plot            |
| East  | : Samved CHSL          |
| West  | : Shreeji Society Road |