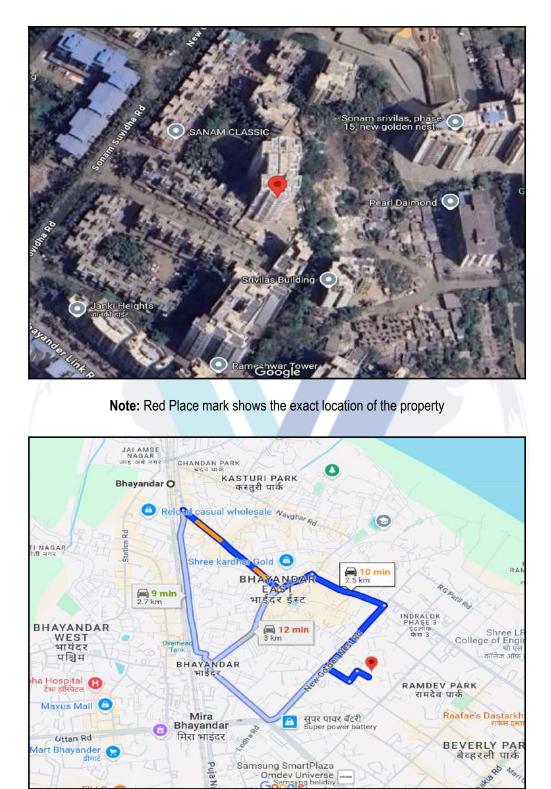

#### Latitude Longitude : 19°17'55.5"N 72°51'52.3"E

#### Longitude Latitude: 19°17'55.5"N 72°51'52.3"E

Note: The Blue line shows the route to site distance from nearest Railway Station (Bhayandar - 2.5 km.).