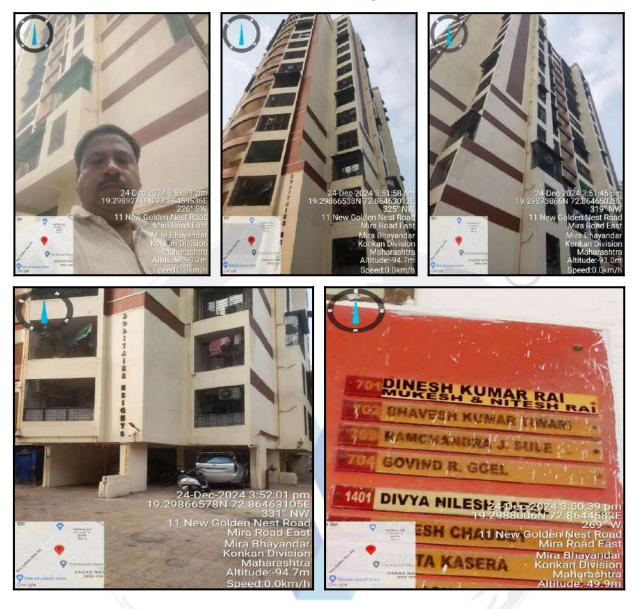

| Good                                          |
| Likely rental values in future                                                                                                                                                                                                     | ₹ 25,800/- (Expected rental income per month) |
| Any likely income it may generate                                                                                                                                                                                                  | Rental Income                                 |





## **Actual Site Photographs**











#### Longitude Latitude: 19°17'55.5"N 72°51'52.3"E

Note: The Blue line shows the route to site distance from nearest Railway Station (Bhayandar - 2.5 km.).



## **Ready Reckoner Rate**

| accuster area             | Departm<br>Registration<br>Government Of Ma | & Stamp     | <b>नोंदणी व मुद्रांक</b><br>विभाग<br>महाराष्ट्र शासन |         |                                      |                                    |
|---------------------------|---------------------------------------------|-------------|------------------------------------------------------|---------|--------------------------------------|------------------------------------|
| Valuation Hone Rele Cuten | •                                           | Valu        | ation Fo