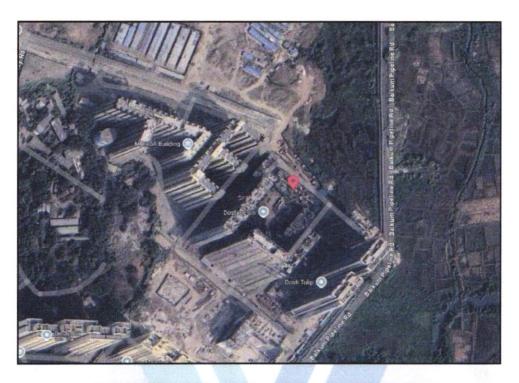

### Name of Owner : Prajakta Hemant Kshirsagar & Hemant Rajendra Kshirsagar

Residential Flat No. 1101, 11th Floor, Building No 2, Wing - C, "Dosti Heron", Dosti West County -Dosti Nest Phase - 4, Balkum Naka, Off Old Mumbai-Agra Road, Village - Balkum, Taluka - Thane, District - Thane, Thane (West), PIN Code - 400 608, State - Maharashtra, India.

Boundaries of the property

| North | : | MMRDA Plot                                  |
|-------|---|---------------------------------------------|
| South | : | Dosti Tulip Building / Balkum Pipeline Road |
| East  | ; | Internal Road                               |
| West  | : | Internal Road                               |