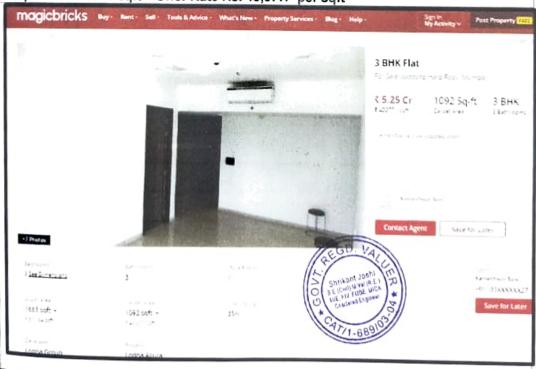

### COMPARABLE LISTINGS/ WEB INSTANCES

Description: Offer Price: Rs. 5,25,00,000.00

Carpet area: 1092 sqft Offer Rate Rs. 48,077/- per sqft