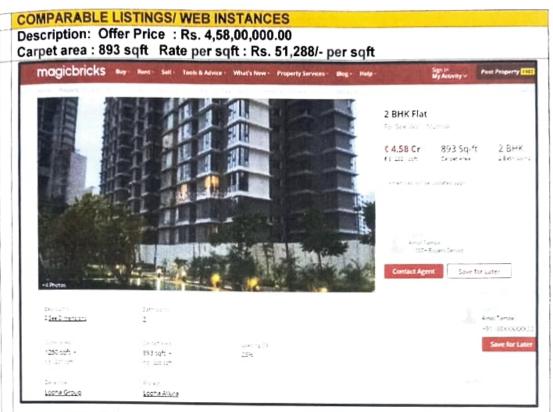

### COMPARABLE LISTINGS/ WEB INSTANCES

Description: Offer Price: Rs. 5,25,00,000.00

Carpet area: 1092 sqft Offer Rate Rs. 48,077/- per sqft