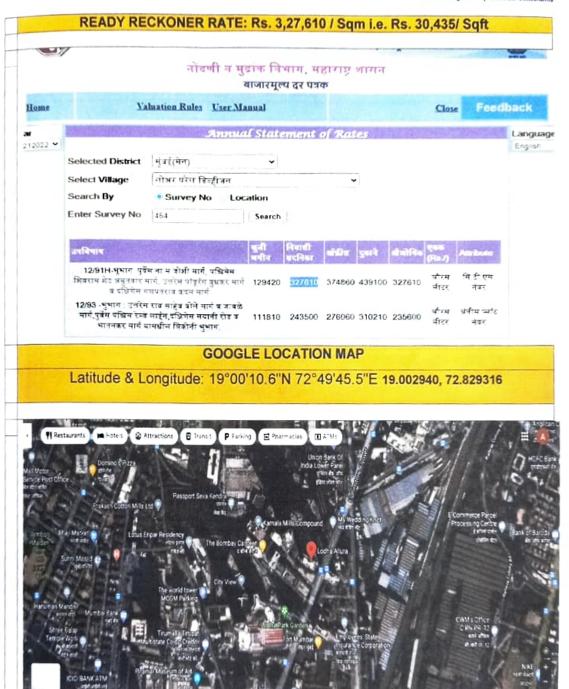

B) GUIDELINE/ GOVT. VALUE

| S.<br>No. | Particulars         | Area     | RR Rate  | Amount Rs.         |
|-----------|---------------------|----------|----------|--------------------|
|           |                     | Sqft     | Rs./Sqft |                    |
| 1         | Total Built up area | 1201     | 30,435   | Rs. 3,65,52,435.00 |
|           |                     | Guidelir | ne Value | Rs. 3,65,52,435.00 |

Photograph of owner/representative with property in background is enclosed.

Screen shot of longitude/ latitude and co-ordinates of property using GPS/ Various Apps/Internet sites

As a result of my appraisal and analysis, it is my considered opinion that the present fair market value of the above property in the prevailing condition with aforesaid specifications is as below