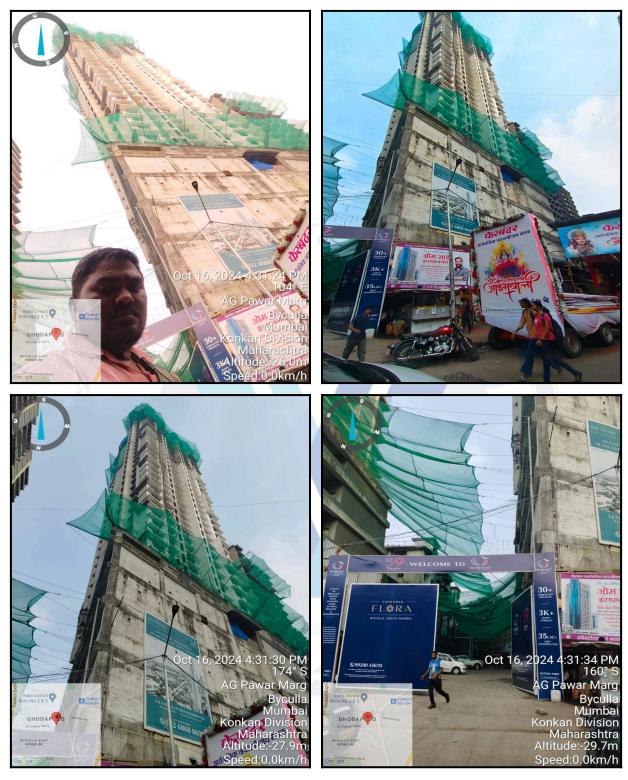

| Good                                                             |
| Likely rental values in future                                                                                                                                                                                                     | ₹ Rs.81,000/- Expected Rental Income per month after completion. |
| Any likely income it may generate                                                                                                                                                                                                  | Rental Income                                                    |





# **Actual Site Photographs**









## Route Map of the property

Note: Red Place mark shows the exact location of the property



#### Longitude Latitude: 18°59'3.7"N 72°50'28.5"E

Note: The Blue line shows the route to site distance from nearest Railway Station (Cotton Green - 900m).



#### Page 13 of 27

## **Ready Reckoner Rate**

| Department of Registration and Stamp<br>Government of Maharashtra<br>Annual Stamp<br>महाराष्ट्र शासन                                  |                                                                           |              |                  |            |                 |                        |         |
|---------------------------------------------------------------------------------------------------------------------------------------|---------------------------------------