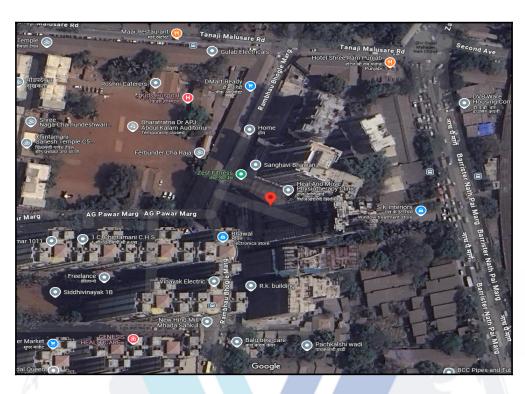

## Route Map of the property

Note: Red Place mark shows the exact location of the property

#### Longitude Latitude: 18°59'3.7"N 72°50'28.5"E

Note: The Blue line shows the route to site distance from nearest Railway Station (Cotton Green - 900m).