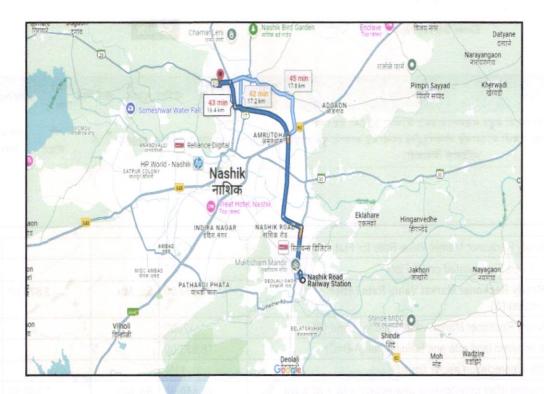

## **VALUATION REPORT (IN RESPECT OF FLAT)**

|   | Gener               | al                                                                                                                                                                                 |                    |                                                                                                                                                                                                                                                                                                                                                                                                                                                                                 |
|---|---------------------|------------------------------------------------------------------------------------------------------------------------------------------------------------------------------------|--------------------|---------------------------------------------------------------------------------------------------------------------------------------------------------------------------------------------------------------------------------------------------------------------------------------------------------------------------------------------------------------------------------------------------------------------------------------------------------------------------------|
| 1 | Purpos              | se for which the valuation is made                                                                                                                                                 | :                  | To assess Fair Market Value of the property for Bank Loan Purpose.                                                                                                                                                                                                                                                                                                                                                                                                              |
| 2 | a)                  | Date of inspection                                                                                                                                                                 | :                  | 19.12.2024                                                                                                                                                                                                                                                                                                                                                                                                                                                                      |
|   | b)                  | Date of which the valuation is made                                                                                                                                                | :                  | 21.12.2024                                                                                                                                                                                                                                                                                                                                                                                                                                                                      |
| 3 | List of I) II) III) | Sonawane(The Owner) And Shri. Vishal Sa<br>Copy of Commencement Certificate No.L<br>Municipal Corporation.<br>Copy of Occupancy Certificate No.Javak Nashik Municipal Corporation. | anja<br>.ND<br>No. | ween Shri. Dadaji Dhondu Sonawane & Shri. Mohan Dadaj<br>ny Sutar & Sau. Prerana Vishal Sutar(The purchaser).<br>/BP/Panch/C-2/573/3219 Dated 20.09.2012 issued by Nashik<br>/ NRV / Panchavati / 16050 /3900 Dated 06.12.2013 issued by<br>16050 / 390 Dated 06.12.2013 issued by Nashik Municipa                                                                                                                                                                              |
| 4 | with Ph             | of the owner(s) and his / their address (es) none no. (details of share of each owner in f joint ownership)                                                                        |                    | Shri. Vishal Sanjay Sutar & Sau. Prerana Vishal Sutar  Residential Flat No. 07, 2 <sup>nd</sup> Floor, "Jargruti Apartment", Near Sai Baba Mandir, Makhmalabad, Ramkrishna Nagar, Village - Makhmalabad, Taluka - Nashik, District - Nashik, Nashik, 422004, State - Maharashtra, India.  Contact Person: Shri. Vishal Sanjay Sutar & Sau. Prerana Vishal Sutar (Owner) Mobile No. 8668829161  Proposed Purchaser - Joint Ownership Details of ownership share is not available |
| 5 |                     | escription of the property (Including hold / freehold etc.)                                                                                                                        | :                  | The property is a Residential Flat located on 2 <sup>nd</sup> Floor. The composition of Residential Flat is 1 Bedroom + Living Room + Kitchen + Bathroom + Toilet + Passage + Balcony. (1 BHK) The property is at 16.4 KM distance from Nashik Road Railway Station.                                                                                                                                                                                                            |