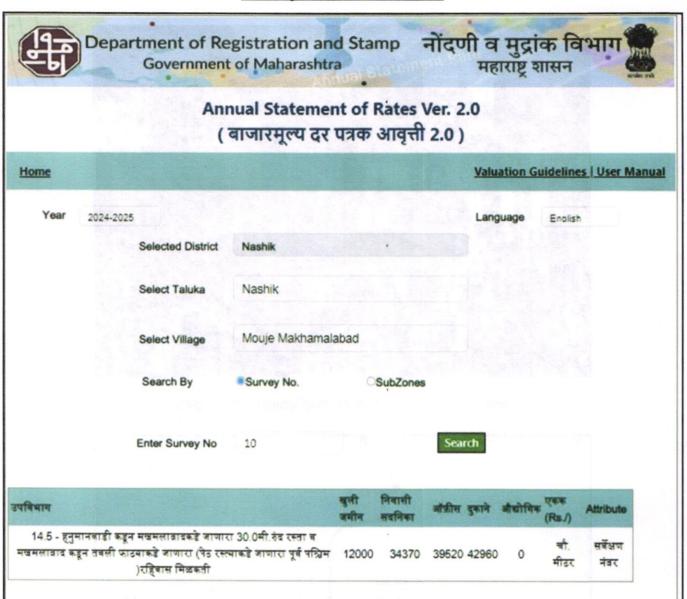

Considering various parameters recorded, existing economic scenario, and the information that is available with reference to the development of neighbourhood and method selected for valuation, we are of the opinion that, the property premises can be assessed for this particular purpose at ₹ 21,06,340.00 (Rupees Twenty One Lakh Six Thousand Three Hundred Forty Only).