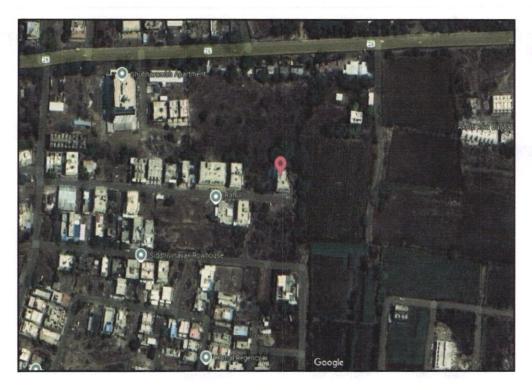

## Details of the property under consideration:

Name of Owner: Shri. Vishal Sanjay Sutar & Sau. Prerana Vishal Sutar

Residential Flat No. 07, 2<sup>nd</sup> Floor, "Jargruti Apartment", Near Sai Baba Mandir, Makhmalabad, Ramkrishna Nagar, Village - Makhmalabad, Taluka - Nashik, District - Nashik, Nashik, 422004, State - Maharashtra, India.

Latitude Longitude: 20°2'42.5"N 73°47'6.3"E

| 5a. | Total Lease Period & remaining period (if leasehold)                                                                                                      | : |                                                                                                                                                                                                                                       | 21/2                         |
|-----|-----------------------------------------------------------------------------------------------------------------------------------------------------------|---|---------------------------------------------------------------------------------------------------------------------------------------------------------------------------------------------------------------------------------------|------------------------------|
| 6   | Location of property                                                                                                                                      |   |                                                                                                                                                                                                                                       |                              |
| a)  | Plot No. / Survey No.                                                                                                                                     | : |                                                                                                                                                                                                                                       |                              |
| b)  | Door No.                                                                                                                                                  | : | Residential Flat No. 07                                                                                                                                                                                                               |                              |
| c)  | C.T.S. No. / Village                                                                                                                                      | : | Village - Makhmalabad                                                                                                                                                                                                                 |                              |
| d)  | Ward / Taluka                                                                                                                                             | : | Taluka - Nashik                                                                                                                                                                                                                       | Jan Se.                      |
| e)  | Mandal / District                                                                                                                                         | : | District - Nashik                                                                                                                                                                                                                     | O it amband abstract at      |
| f)  | Date of issue and validity of layout of approved map / plan                                                                                               | : | True Copy of Building Plan No<br>06.12.2013 issued by Executiv                                                                                                                                                                        |                              |
| g)  | Approved map / plan issuing authority                                                                                                                     | : | Nashik Municipal Corporation                                                                                                                                                                                                          |                              |
| h)  | Whether genuineness or authenticity of approved map/ plan is verified                                                                                     | : | Yes                                                                                                                                                                                                                                   |                              |
| i)  | Any other comments by our empanelled valuers on authentic of approved plan                                                                                | : | NO                                                                                                                                                                                                                                    |                              |
| 7   | Postal address of the property                                                                                                                            | : | Residential Flat No. 07, 2 <sup>nd</sup> Floor, <b>"Jargruti Apartme</b><br>Near Sai Baba Mandir, Makhmalabad, Ramkrishna Na<br>Village - Makhmalabad, Taluka - Nashik, District - Nas<br>Nashik, 422004, State - Maharashtra, India. |                              |
| 8   | City / Town                                                                                                                                               |   | City - Nashik                                                                                                                                                                                                                         |                              |
|     | Residential area                                                                                                                                          | : | Yes                                                                                                                                                                                                                                   | goliena                      |
|     | Commercial area                                                                                                                                           | : | No                                                                                                                                                                                                                                    | pla 212                      |
|     | Industrial area                                                                                                                                           | : | No                                                                                                                                                                                                                                    | , jul 30079                  |
| 9   | Classification of the area                                                                                                                                |   |                                                                                                                                                                                                                                       |                              |
|     | i) High / Middle / Poor                                                                                                                                   |   | Upper Class                                                                                                                                                                                                                           | reflections, at suff.        |
|     | ii) Urban / Semi Urban / Rura                                                                                                                             |   | Urban                                                                                                                                                                                                                                 | and an include of the second |
| 10  | Coming under Corporation limit / Village<br>Panchayat / Municipality                                                                                      |   | Village - Makhmalabad<br>Nashik Municipal Corporation                                                                                                                                                                                 |                              |
| 11  | Whether covered under any State / Central Govt. enactments (e.g., Urban Land Ceiling Act) or notified under agency area/ scheduled area / cantonment area |   | No                                                                                                                                                                                                                                    |                              |
| 12  | Boundaries of the property                                                                                                                                | : | As per site                                                                                                                                                                                                                           | As per Document              |
|     | North                                                                                                                                                     | : | Open Plot                                                                                                                                                                                                                             | Adj. Survey No. 10/2         |
|     | South                                                                                                                                                     | : | Road                                                                                                                                                                                                                                  | 9 M. Vide Road               |
|     | East                                                                                                                                                      | : | Open Plot                                                                                                                                                                                                                             | Adj. Survey No. 11           |
| 151 | West                                                                                                                                                      | : | Open Plot                                                                                                                                                                                                                             | Plot No. 5                   |