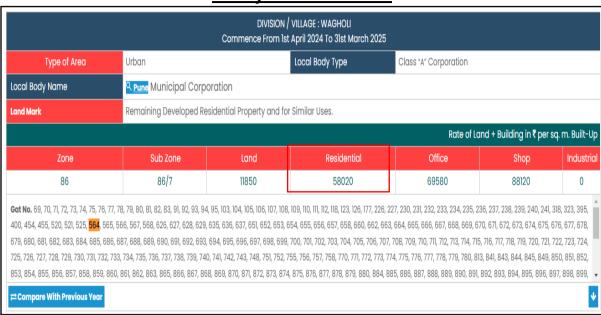

| (Nam               | ne & Designation of the Inspecting Offici | ial/s) |

| Enclosures                                                 |          |
|------------------------------------------------------------|----------|
| Declaration-cum-undertaking from the valuer (Annexure- IV) | Attached |
| Model code of conduct for valuer - (Annexure - V)          | Attached |



Countersigned

(BRANCH MANAGER)



# **Actual site photographs**

















# **Actual site photographs**













Since 1989



# Route Map of the property Site u/r





### Latitude Longitude 18°35'25.5"N 73°59'40.5"E

Note: The Blue line shows the route to site from nearest metro station (Ramwadi – 10.9 km.)



Since 1989



An ISO 9001 : 2015 Certified Company



# **Ready Reckoner Rate**



| Stamp Duty Ready Reckoner Market Value Rate for Flat         | 58,020.00 |        | 7, \     |         |
|--------------------------------------------------------------|-----------|--------|----------|---------|
| Increase by 10% on units located between 11 to 20 floors     | 5,802.00  | 1      |          |         |
|                                                              |           |        |          |         |
| Stamp Duty Ready Reckoner Market Value Rate (After Increase) | 63,822.00 | Sq. M. | 5,929.00 | Sq. Ft. |

#### Multi-Storied building with Lift

For residential premises / commercial unit / office on above floor in multistoried building, the rate mentioned in

the ready reckoner will be increased as under:

|    | Location of Flat / Commercial Unit in | Rate