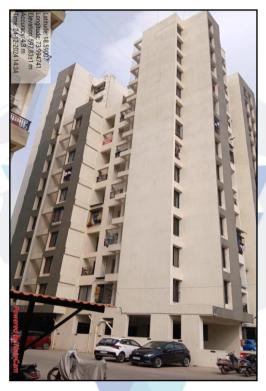

# Valuation Report of the Immovable Property

Details of the property under consideration:

Name of Owner: Mrs. Manisha Bhosale

Residential Flat No. 1109, 11th Floor, Wing - D, "Majestique City Co-Op. Hsg. Soc. Ltd.", Village – Wagholi, Taluka - Haveli, District - Pune, PIN – 411 027, Maharashtra, India.

## **VALUATION OPINION REPORT**

This is to certify that the property bearing Residential Flat No. 1109, 11th Floor, Wing - D, "Majestique City Co-Op. Hsg. Soc. Ltd.", Village - Wagholi, Taluka - Haveli, District - Pune, PIN - 411 027, Maharashtra, India belongs to Mrs. Manisha Bhosale.

#### **Boundaries of the property**

| North | : | Open Plot                    |
|-------|---|------------------------------|
| South |   | Majestique City Society Road |
| East  | : | Wing – E                     |
| West  | : | Residential Budling          |