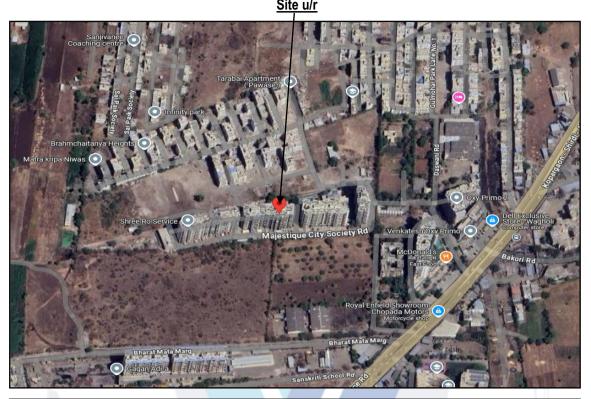

Latitude Longitude - 18°35'25.5"N 73°59'40.5"E

# Valuation Report of Immovable Property

| 1. | Customer Details                                                |            |                                                                                                                                                                                                                       |                                                                                      |          |                         |          |                                                                            |
|----|-----------------------------------------------------------------|------------|-----------------------------------------------------------------------------------------------------------------------------------------------------------------------------------------------------------------------|--------------------------------------------------------------------------------------|----------|-------------------------|----------|----------------------------------------------------------------------------|
|    | Name(s) of the ow                                               | ner(s).    | Mrs. Manish                                                                                                                                                                                                           | a Bhosa                                                                              | le       |                         |          | \ \                                                                        |
|    | Application No.                                                 |            |                                                                                                                                                                                                                       |                                                                                      |          |                         |          |                                                                            |
| 2  | <b>Property Details</b>                                         |            |                                                                                                                                                                                                                       |                                                                                      |          |                         |          |                                                                            |
|    | Address                                                         |            |                                                                                                                                                                                                                       | e – Wa                                                                               |          |                         |          | e City Co-Op. Hsg. Soc.<br>Pune, PIN – 411 027,                            |
|    | Nearby Landmark / Google Map Independent access to the property |            |                                                                                                                                                                                                                       | Landmark: Near Bhakti Amrut Apartment Latitude Longitude - 18°35'25.5"N 73°59'40.5"E |          |                         |          |                                                                            |
| 3  | <b>Document Details</b>                                         |            | Name of App                                                                                                                                                                                                           | roving Au                                                                            | uthority |                         |          |                                                                            |
|    | Layout Plan                                                     | No         | -                                                                                                                                                                                                                     |                                                                                      | Approv   | al No.                  |          | / -                                                                        |
|    | Building Plan                                                   | Yes        | Pune Metro<br>Region<br>Developn<br>Authority,                                                                                                                                                                        | n<br>nent                                                                            | Approv   | /al No                  |          | gholi / Gat No. 559 / 1 P.<br>dated 28.08.2018                             |
|    | Amended Construction Permission / Commencement Certificate      | Yes        | Pune Metro<br>Region<br>Developn<br>Authority,                                                                                                                                                                        | n<br>nent                                                                            | Approv   | /al No                  | 559/1 Pa | llage- Wagholi / Gut No.<br>art & 564 / P.K. 671 / 19-<br>dated 17.01.2020 |
|    | Part Occupancy<br>Certificate                                   | Yes        | Pune Metropolitan<br>Region<br>Development<br>Authority, Pune                                                                                                                                                         |                                                                                      | Approv   | / Gut No. 559/1 & Other |          | / HAV / Village- Wagholi<br>559/1 & Other P.K. 671 /<br>0 dated 27.12.2022 |
|    | Legal<br>Documents                                              | Yes        | Copy of Agreement to sale dated 28.11.2024 between Mr. Ashutosh Kashyar Mrs. Babita Kumari (Seller) AND Mrs. Manisha Bhosale (Purchaser).     Copy of RERA Registration Certificate No. P52100019947 dated 09.09.2021 |                                                                                      |          |                         |          | (Purchaser).                                                               |
| 4. | Physical Details of                                             | of Buildir | ng                                                                                                                                                                                                                    |                                                                                      |          |                         |          |                                                                            |
|    | Adjoining                                                       |            | East                                                                                                                                                                                                                  | 1                                                                                    | West     | Nor                     | th       | South                                                                      |