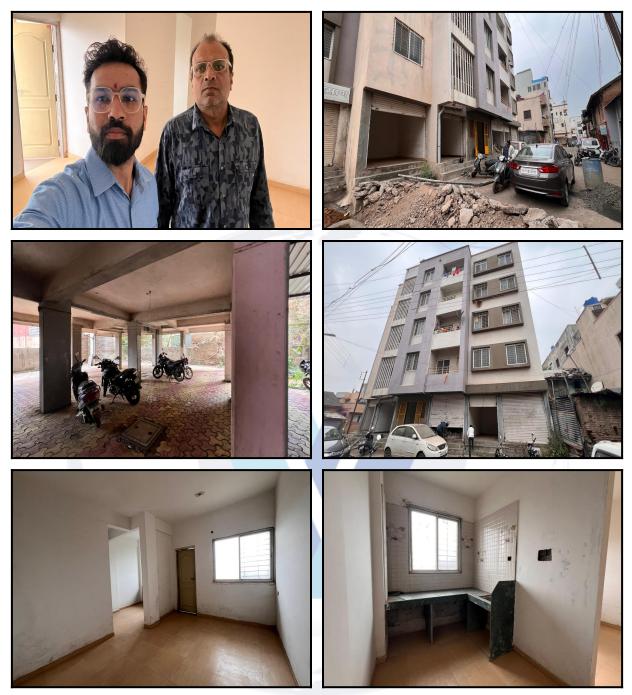

------------|
| Saleability                                                                                                                                                                                                                        | Average       |
| Likely rental values in future                                                                                                                                                                                                     | ₹ 7000/-      |
| Any likely income it may generate                                                                                                                                                                                                  | Rental Income |



Since 1989



## Actual Site Photographs







## Actual Site Photographs







## Route Map of the property



#### Longitude Latitude: 20°5'34.6"N 73°55'42.8"E

Malegaon मालेगा

> Khopadi Bk खोपडी Bk

Bhagur भग्र

Kharol खारोली

Note: The Blue line shows the route to site distance from nearest Railway Station (Nashik Road - 21.2 KM).



## **Ready Reckoner Rate**

| Department of Registration and Stamp<br>Government of Maharashtra |                                                                           |                       |            |           |                   |           |  |
|-------------------------------------------------------------------|---------------------------------------------------------------------------|-----------------------|------------|-----------|-------------------|-----------|--|
|