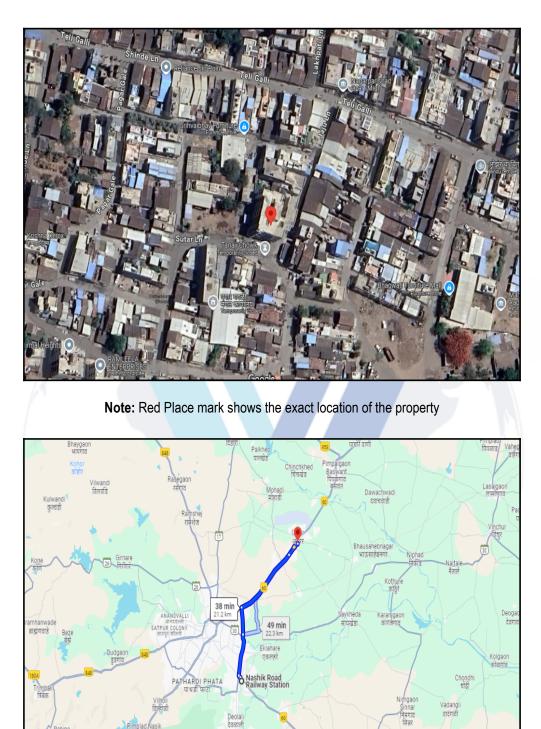

## Route Map of the property

#### Longitude Latitude: 20°5'34.6"N 73°55'42.8"E

Malegaon मालेगा

> Khopadi Bk खोपडी Bk

Bhagur भग्र

Kharol खारोली

Note: The Blue line shows the route to site distance from nearest Railway Station (Nashik Road - 21.2 KM).