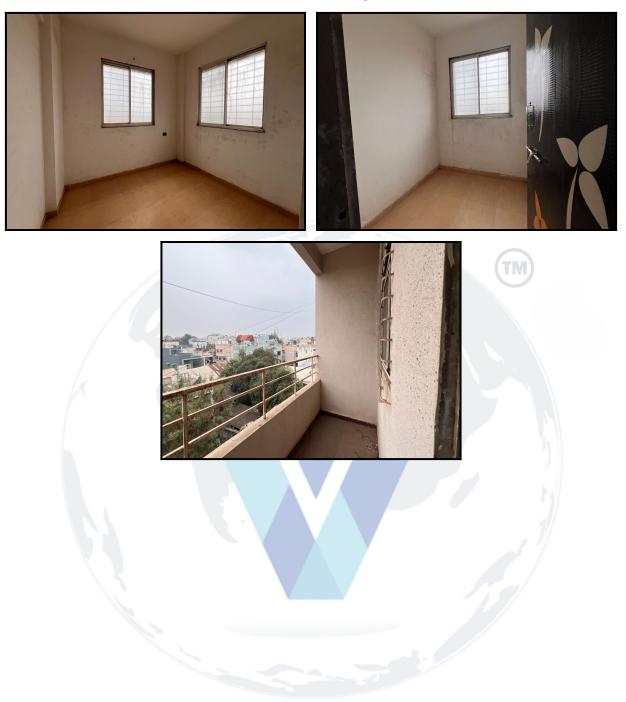

| Average       |
| Likely rental values in future                                                                                                                                                                                                     | ₹ 7000/-      |
| Any likely income it may generate                                                                                                                                                                                                  | Rental Income |



Since 1989



## Actual Site Photographs







## Actual Site Photographs







## Route Map of the property



#### Longitude Latitude: 20°5'34.6"N 73°55'42.8"E

Malegaon मालेगा

> Khopadi Bk खोपडी Bk

Bhagur भग्र

Kharol खारोली

Note: The Blue line shows the route to site distance from nearest Railway Station (Nashik Road - 21.2 KM).



## **Ready Reckoner Rate**

| Department of Registration and Stamp<br>Government of Maharashtra |                                                                           |                       |            |           |                   |           |  |
|-------------------------------------------------------------------|---------------------------------------------------------------------------|-----------------------|------------|-----------|-------------------|-----------|--|
|