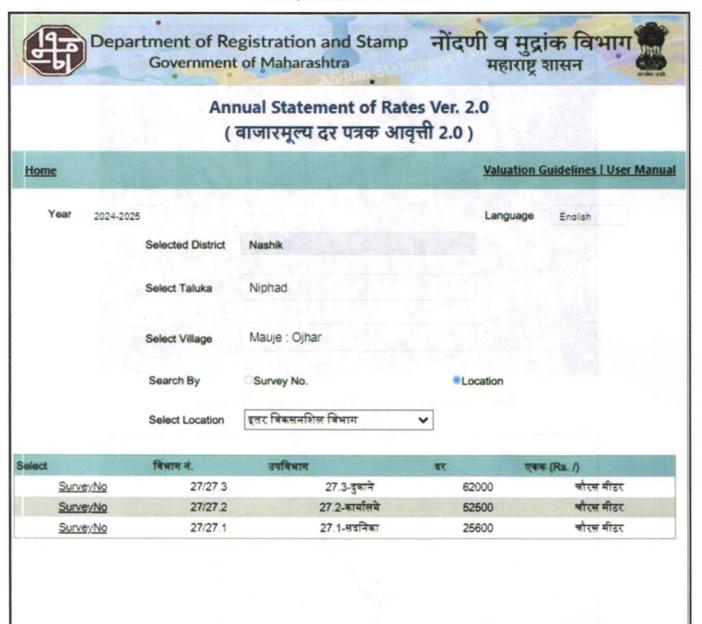

Considering various parameters recorded, existing economic scenario, and the information that is available with reference to the development of neighbourhood and method selected for valuation, we are of the opinion that, the property premises can be assessed for this particular purpose at ₹ 34,84,320.00 (Rupees Thirty Four Lakh Eighty Four Thousand Three Hundred Twenty Only).