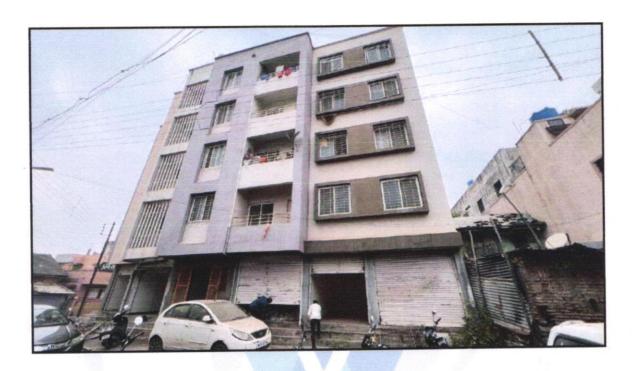

# Details of the property under consideration:

Name of Proposed Purchaser: Sau. Swity Babalu Thapa Name of Owner: M/s. Dels Estate

Residential Flat No. 405, 4th Floor, "Dels Murlidhar", Tanaji Chowk, Sutar Lane, Viman Nagar, Village - Ozar, Taluka - Niphad, District - Nashik, Nashik, 422207, State - Maharashtra, India.

MSME Reg No: UDYAM-MH-18-UU8561 An ISO 9001: 2015 Certified Company

VALUATION OPINION REPORT

This is to certify that the property bearing Residential Flat No. 405, 4th Floor, "Dels Murlidhar", Tanaji Chowk, Sutar Lane, Viman Nagar, Village - Ozar, Taluka - Niphad, District - Nashik, Nashik, 422207, State - Maharashtra, India belongs to M/s. Dels Estate. Name of Proposed Purchaser is Sau. Swity Babalu Thapa.

# VALUATION REPORT (IN RESPECT OF FLAT)

|     | Gener                                   | al                                                                                                          |   |                                                                                                                                                                                                                                                                                                                                                                  |  |  |
|-----|-----------------------------------------|-------------------------------------------------------------------------------------------------------------|---|------------------------------------------------------------------------------------------------------------------------------------------------------------------------------------------------------------------------------------------------------------------------------------------------------------------------------------------------------------------|--|--|
| 1   | Purpose for which the valuation is made |                                                                                                             | : | : To assess Fair Market Value of the property for Banking Purpose Purpose.                                                                                                                                                                                                                                                                                       |  |  |
| 2   | a)                                      | Date of inspection                                                                                          | : | 20.12.2024 (TM)                                                                                                                                                                                                                                                                                                                                                  |  |  |
|     | b)                                      | Date of which the valuation is made                                                                         | : | 20.12.2024                                                                                                                                                                                                                                                                                                                                                       |  |  |
| 3   |                                         |                                                                                                             |   |                                                                                                                                                                                                                                                                                                                                                                  |  |  |
| 4   | with Ph                                 | of the owner(s) and his / their address (es) none no. (details of share of each owner in f joint ownership) |   | Name of Owner: M/s. Dels Estate  Name of Proposed Purchaser: Sau. Swity Babalu Thapa  Residential Flat No. 405, 4 <sup>th</sup> Floor, "Dels Murlidhar", Tana Chowk, Sutar Lane, Viman Nagar, Village - Ozar, Taluka Niphad, District - Nashik, Nashik, 422207, State Maharashtra, India.  Contact Person: Builder (Owner) Mobile No. 9764024767  sole ownership |  |  |
| 5   |                                         | escription of the property (Including hold / freehold etc.)                                                 | : | The property is a Residential Flat located on 4 <sup>th</sup> Floor. ( <b>BHK</b> ) The property is at 21.2 KM distance from Nashik Roa Railway Station.                                                                                                                                                                                                         |  |  |
| 5a. | Total L<br>leaseh                       | ease Period & remaining period (if                                                                          | : |                                                                                                                                                                                                                                                                                                                                                                  |  |  |