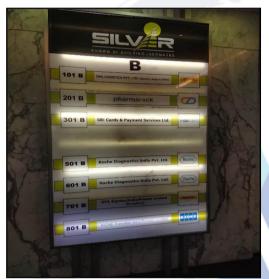

# Valuation Report of the Immovable Property

Details of the property under consideration:

Name of Owner / Developer: M/s. Prestige Properties

Commercial Premises Unit No. 201B located on 2<sup>nd</sup> floor in the building "Silver Utopia", Wing B, Cardinal Gracious Road, Village - Chakala, Andheri (East), Mumbai - 400 099, Maharashtra, India

### **VALUATION OPINION REPORT**

This is to certify that the property bearing Commercial Premises Unit No. 201B located on 2nd floor in the building "Silver Utopia", Wing B, Cardinal Gracious Road, Village - Chakala, Andheri (East), Mumbai - 400 099, State – Maharashtra, Country – India belongs to M/s. Prestige Properties.

### **VALUATION REPORT (IN RESPECT OF COMMERCIAL BUILDING)**

|    | General                                                                                                                                                                                                                                                                                                                                                                                                                                                                                                                                                                                                                                                                                                                                                                                                                                                                               |
|----|---------------------------------------------------------------------------------------------------------------------------------------------------------------------------------------------------------------------------------------------------------------------------------------------------------------------------------------------------------------------------------------------------------------------------------------------------------------------------------------------------------------------------------------------------------------------------------------------------------------------------------------------------------------------------------------------------------------------------------------------------------------------------------------------------------------------------------------------------------------------------------------|
| 1. | Purpose for which the valuation is made : As per the request from Bank of Baroda MMWR – Vile Parle (West) Branch, to assess fair market value of the property for bank purpose.                                                                                                                                                                                                                                                                                                                                                                                                                                                                                                                                                                                                                                                                                                       |
| 2. | a) Date of inspection : 27.12.2024                                                                                                                                                                                                                                                                                                                                                                                                                                                                                                                                                                                                                                                                                                                                                                                                                                                    |
|    | b) Date on which the valuation is made : 01.01.2025                                                                                                                                                                                                                                                                                                                                                                                                                                                                                                                                                                                                                                                                                                                                                                                                                                   |
| 3  | List of documents produced for perusal: :                                                                                                                                                                                                                                                                                                                                                                                                                                                                                                                                                                                                                                                                                                                                                                                                                                             |
|    | <ul> <li>i) Copy of Leave and License Agreement dated 29.11.2022 (Reg. No. BDR-15/15905/2022 dated 29.11.2022) between M/s. Prestige Properties (The Licensor) and M/s. Pharmarack Technologies Private Limited (The Licensee).</li> <li>ii) Copy of Approved Plan No. CE/8138/BSI/WS/AK/377/1/Amend dated 16.02.2022 issued by Municipal Corporation of Greater Mumbai (MCGM).</li> <li>iii) Copy of Part Occupancy Certificate No. CE/8138/WS/AK dated 08.08.2012 issued by Municipal Corporation of Greater Mumbai (MCGM).  (Approved For: 2 level Basement + Ground Floor + 1st to 7th Upper Floors).</li> <li>iv) Copy of Joint Venture Agreement dated 08.05.2006 (Reg. No. BDR/15/3753/2006 dated 10.05.2006) between M/s. Goldfilled Mercantile Company (First Part), Ikbal Sultan Nathani (Second Part) &amp; Mukesh M. Mehta &amp; Kamlesh V. Shah (Third Part).</li> </ul> |
| 4. | Name of the owner(s) and his / their address (es) with Phone no. (details of share of each owner in case of joint ownership)  Name of Owner: M/s. Prestige Properties  Name of Owner: M/s. Prestige Properties  Address: Commercial Premises Unit No. 201B located on 2nd floor in the building "Silver Utopia", Wing B, Cardinal Gracious Road, Village – Chakala, Andheri (East), Mumbai – 400 099, State – Maharashtra, Country – India  Contact Person:  Mr. Vaibhav Shukla (BOB SME Vile Parle) Contact No. 74003 61875  Company Ownership                                                                                                                                                                                                                                                                                                                                       |
| 5. | Brief description of the property (Including Leasehold / freehold etc.):                                                                                                                                                                                                                                                                                                                                                                                                                                                                                                                                                                                                                                                                                                                                                                                                              |
|    | The property is located in a developed area having good infrastructure, well connected by road and train.                                                                                                                                                                                                                                                                                                                                                                                                                                                                                                                                                                                                                                                                                                                                                                             |
|    | The immovable property comprises of Commercial Premises Unit No. 201B located on 2 <sup>nd</sup> floor in the building " <b>Silver Utopia</b> ". The building is of 2 Basements + Ground + 1 <sup>st</sup> to 8 <sup>th</sup> upper floors. It is located at about 800 M. distance from Western Express Highway Metro Station & 2.40 Km. distance from Andheri Railway Station.                                                                                                                                                                                                                                                                                                                                                                                                                                                                                                       |
|    | As per site inspection, the property under considerations is tenant occupied. The details are as below -                                                                                                                                                                                                                                                                                                                                                                                                                                                                                                                                                                                                                                                                                                                                                                              |