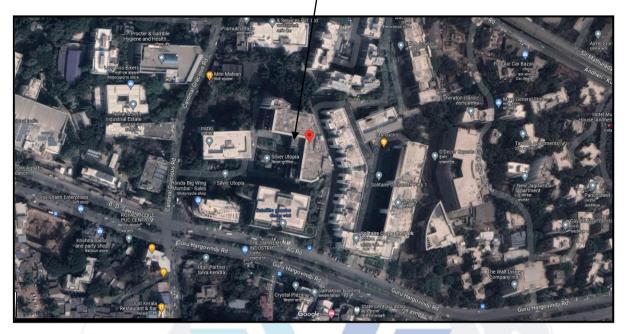

Boundaries of the property.

Pramukh Plaza North South Satellite Gazebo

East Solitaire Corporate Park 1 West Cardinal Gracious Road

Considering various parameters recorded, existing economic scenario, and the information that is available with reference to the development of neighborhood and method selected for valuation, we are of the opinion that, the property premises can be assessed and valued for this particular purpose at ₹ 54,83,10,000.00 (Rupees Fifty-Four Crore Eighty-Three Lakh Ten Thousand Only).