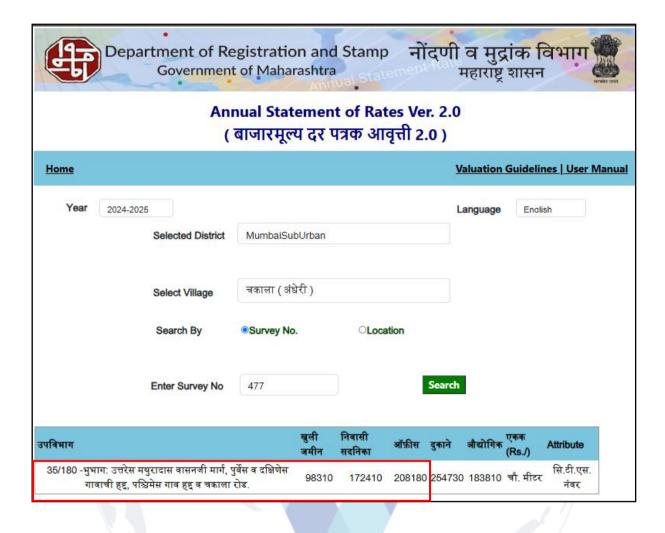

An ISO 9001: 2015 Certified Company

Valuation Report Prepared For: BOB / MMWR-Vile Parle (West) / M/s. Prestige Properties (013217 /2309893) Page 5 of 28

| Valuation | Report Prepared For: BOB / MMWR-Vile Parle (West) / M/s.                                                                                                                                     |   |                                                                                                                                               |
|-----------|----------------------------------------------------------------------------------------------------------------------------------------------------------------------------------------------|---|-----------------------------------------------------------------------------------------------------------------------------------------------|
| 14.2      | Latitude, Longitude & Co-ordinates of Property                                                                                                                                               | : | 19°06'46.1"N 72°51'36.7"E                                                                                                                     |
| 15.       | Extent of the site                                                                                                                                                                           | : | As per Brief Description                                                                                                                      |
| 16.       | Extent of the site considered for Valuation (least of 14A& 14B)                                                                                                                              | : | As per Brief Description                                                                                                                      |
| 17.       | Whether occupied by the owner / tenant? If occupied by tenant since how long? Rent received per month.                                                                                       | • | 2 <sup>nd</sup> Floors are occupied by the tenants as per above description table                                                             |
| II        | CHARACTERSTICS OF THE SITE                                                                                                                                                                   |   |                                                                                                                                               |
| 1.        | Classification of locality                                                                                                                                                                   | : | Located in Higher Middle-class locality                                                                                                       |
| 2.        | Development of surrounding areas                                                                                                                                                             | : | Developed                                                                                                                                     |
| 3.        | Possibility of frequent flooding/ submerging                                                                                                                                                 | : | No                                                                                                                                            |
| 4.        | Feasibility to the Civic amenities like School, Hospital, Bus Stop, Market etc.                                                                                                              |   | All available near by                                                                                                                         |
| 5.        | Level of land with topographical conditions                                                                                                                                                  | • | Plain                                                                                                                                         |
| 6.        | Shape of land                                                                                                                                                                                | : | Irregular                                                                                                                                     |
| 7.        | Type of use to which it can be put                                                                                                                                                           | : | For commercial purpose                                                                                                                        |
| 8.        | Any usage restriction                                                                                                                                                                        | : | Industrial                                                                                                                                    |
| 9.        | Is plot in town planning approved layout?                                                                                                                                                    | : | Yes                                                                                                                                           |
| 10.       | Corner plot or intermittent plot?                                                                                                                                                            | : | Intermittent                                                                                                                                  |
| 11.       | Road facilities                                                                                                                                                                              |   | Yes                                                                                                                                           |
| 12.       | Type of road available at present                                                                                                                                                            |   | B.T. Road                                                                                                                                     |
| 13.       | Width of road – is it below 20 ft. or more than 20 ft.                                                                                                                                       | : | More than 20 ft.                                                                                                                              |
| 14.       | Is it a Land – Locked land?                                                                                                                                                                  | × | No                                                                                                                                            |
| 15.       | Water potentiality                                                                                                                                                                           |   | Connected to Municipal. Water Supply                                                                                                          |
| 16.       | Underground sewerage system                                                                                                                                                                  | d | Connected to Municipal Sewerage System                                                                                                        |
| 17.       | Is Power supply is available in the site                                                                                                                                                     | • | Yes                                                                                                                                           |
| 18.       | Advantages of the site                                                                                                                                                                       | : | Located in developed area                                                                                                                     |
| 19.       | Special remarks, if any like threat of acquisition of land for publics service purposes, road widening or applicability of CRZ provisions etc. (Distance from sea-cost / tidal level must be | : | No                                                                                                                                            |
|           | incorporated)                                                                                                                                                                                |   |                                                                                                                                               |
|           | - A (Valuation of land)                                                                                                                                                                      |   |                                                                                                                                               |
| 1         | Size of plot                                                                                                                                                                                 |   | Total Plot Area = 8,341.30 Sq. M. (Area as per Approved Plan)                                                                                 |
|           | North & South                                                                                                                                                                                | : | -                                                                                                                                             |
|           | East & West                                                                                                                                                                                  | : | -                                                                                                                                             |
| 2         | Total extent of the plot                                                                                                                                                                     | : | Total Plot Area = 8,341.30 Sq. M. (Area as per Approved Plan) Total Carpet Area = 13,500.00 Sq. Ft. (Area as per Leave and License Agreement) |
| 3         | Prevailing market rate (Along With details / reference of at least two latest deals / transactions with respect to adjacent properties in the areas)                                         | : | Sales Comparison Approach Method is used for this valuation report.                                                                           |
| 4         | Guideline rate obtained from the Stamp Duty Ready Reckoner for New property                                                                                                                  | : | As mentioned Below                                                                                                                            |

| Valuation | Report Prepared For: BOB         | 3 / MMWR-Vile Parle (West) / M                    | s. Pres    |                                     | , ,                                   |                       |  |
|-----------|----------------------------------|---------------------------------------------------|------------|-------------------------------------|---------------------------------------|-----------------------|--|
|           |                                  | Guideline rate obtained from the Stamp            |            |                                     | OW                                    |                       |  |
|           |                                  | oner After Depreciation                           | _          |                                     |                                       |                       |  |
|           | Floor                            | For Nev                                           |            |                                     | After Depr                            | recation              |  |
|           |                                  | Rate for Sq. M.                                   | F          | Rate for Sq. Ft.                    | Rate for Sq. M.                       | Rate for Sq. Ft.      |  |
|           |                                  | (₹)                                               |            | (₹)                                 | (₹)                                   | (₹)                   |  |
|           | Second                           | 2,08,180.00                                       |            | 19,340.00                           | 1,96,094.00                           | 18,218.00             |  |
|           | In case of variation             | n of 20% or more in th                            | e :        |                                     | nclusion that market va               |                       |  |
|           | valuation propose                | ed by the valuer and th                           | е          | than RR prices. A                   | As the RR rates are                   | fixed by respective   |  |
|           |                                  | provided in the Stat                              |            |                                     | s for computing stamp                 |                       |  |
|           |                                  | or Income Tax Gazett                              | е          |                                     | differ from place to p                |                       |  |
|           |                                  | riation has to be given.                          |            | rates decided by C                  |                                       |                       |  |
| 5         | Assessed / adopte                | ed rate of valuation                              |            | Sales Compariso report.             | n Approach is used                    | for this valuation    |  |
| 6         | Estimated value                  | of land                                           | :          | N.A.                                |                                       |                       |  |
| Part -    | – B (Valuation of B              | uilding)                                          |            |                                     | (TIM                                  |                       |  |
| 1         | Technical details                |                                                   | :          |                                     |                                       | 7                     |  |
|           | Commercial /                     |                                                   | / :        | Commercial                          |                                       |                       |  |
|           | b) Type of cons<br>RCC / Steel F | truction (Load bearing ramed)                     | / :        | RCC framed struc                    | ture                                  |                       |  |
|           | c) Year of const                 | ruction                                           |            | 12.01.2012                          |                                       |                       |  |
|           | d) Age of the bu                 | ilding                                            |            | 12 Year                             |                                       |                       |  |
|           | e) Balance Life                  | of the building                                   | :          | 48 years Subj<br>maintenance & str  |                                       | reventive periodic    |  |
|           | f) Total Life of t               | he bui <mark>ldina</mark>                         | V.         | 60 Years                            | 7                                     | 7.1                   |  |
|           | g) Number of flo                 | pors and height of eac<br>g basement if any       | h :        | As per brief descri                 | ption                                 | 7                     |  |
|           | h) Plinth area flo               |                                                   | A          | As per area staten                  | nent                                  | Pall                  |  |
|           | i) Condition of t                |                                                   | <b>/IB</b> |                                     |                                       | -1/                   |  |
|           | ,                                | cellent, Good, Norma                              | l, :       | Good condition                      |                                       | , 1/                  |  |
|           |                                  | cellent, Good, Norma                              | l, :       | Good condition                      |                                       |                       |  |
|           | approved ma                      |                                                   | of :       | • Copy<br>CE/8138/                  | of Approved<br>/BSI/WS/AK/377/1/Am    | Plan No.<br>end dated |  |
|           | k) Approved r<br>authority       | nap / plan issuin                                 | g :        | Greater N                           | 22 issued by Munici<br>Mumbai (MCGM). |                       |  |
|           |                                  |                                                   |            | CE/8138/                            | •                                     |                       |  |
|           |                                  |                                                   |            | (Approved For: 2 to 7th Upper Floor | 2 level Basement + 0                  | Ground Floor + 1st    |  |
|           |                                  | uineness or authenticit<br>map / plan is verified | у :        | Plan is verified                    |                                       |                       |  |
|           | m) Any other                     | comments by ou                                    | ır :       | -                                   |                                       |                       |  |
|           |                                  | valuers on authentic of                           | of         |                                     |                                       |                       |  |
|           | approved pla                     | n                                                 |            |                                     |                                       |                       |  |