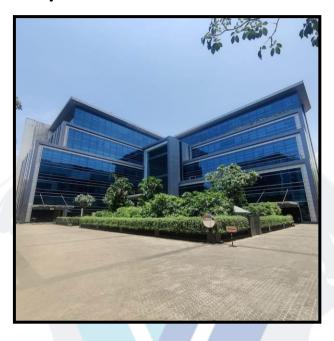

### **VALUATION OPINION REPORT**

This is to certify that the property bearing Commercial Premises Unit No. 201B located on 2nd floor in the building "Silver Utopia", Wing B, Cardinal Gracious Road, Village - Chakala, Andheri (East), Mumbai - 400 099, State – Maharashtra, Country – India belongs to M/s. Prestige Properties.

Boundaries of the property.

Pramukh Plaza North South Satellite Gazebo

East Solitaire Corporate Park 1 West Cardinal Gracious Road

Considering various parameters recorded, existing economic scenario, and the information that is available with reference to the development of neighborhood and method selected for valuation, we are of the opinion that, the property premises can be assessed and valued for this particular purpose at ₹ 54,83,10,000.00 (Rupees Fifty-Four Crore Eighty-Three Lakh Ten Thousand Only).