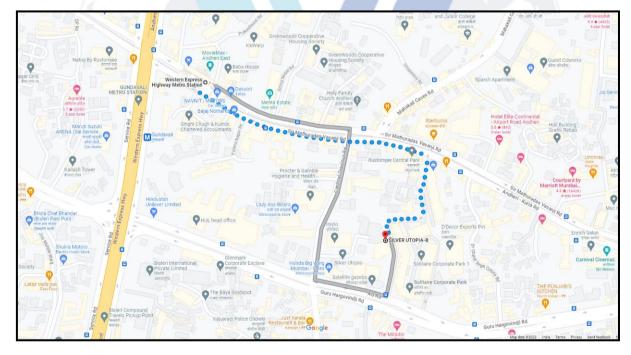

### **VALUATION REPORT (IN RESPECT OF COMMERCIAL BUILDING)**

|    | General                                                                                                                                                                                                                                                                                                                                                                                                                                                                                                                                                                                                                                                                                                                                                                                                                                                                               |
|----|---------------------------------------------------------------------------------------------------------------------------------------------------------------------------------------------------------------------------------------------------------------------------------------------------------------------------------------------------------------------------------------------------------------------------------------------------------------------------------------------------------------------------------------------------------------------------------------------------------------------------------------------------------------------------------------------------------------------------------------------------------------------------------------------------------------------------------------------------------------------------------------|
| 1. | Purpose for which the valuation is made : As per the request from Bank of Baroda MMWR – Vile Parle (West) Branch, to assess fair market value of the property for bank purpose.                                                                                                                                                                                                                                                                                                                                                                                                                                                                                                                                                                                                                                                                                                       |
| 2. | a) Date of inspection : 27.12.2024                                                                                                                                                                                                                                                                                                                                                                                                                                                                                                                                                                                                                                                                                                                                                                                                                                                    |
|    | b) Date on which the valuation is made : 01.01.2025                                                                                                                                                                                                                                                                                                                                                                                                                                                                                                                                                                                                                                                                                                                                                                                                                                   |
| 3  | List of documents produced for perusal: :                                                                                                                                                                                                                                                                                                                                                                                                                                                                                                                                                                                                                                                                                                                                                                                                                                             |
|    | <ul> <li>i) Copy of Leave and License Agreement dated 29.11.2022 (Reg. No. BDR-15/15905/2022 dated 29.11.2022) between M/s. Prestige Properties (The Licensor) and M/s. Pharmarack Technologies Private Limited (The Licensee).</li> <li>ii) Copy of Approved Plan No. CE/8138/BSI/WS/AK/377/1/Amend dated 16.02.2022 issued by Municipal Corporation of Greater Mumbai (MCGM).</li> <li>iii) Copy of Part Occupancy Certificate No. CE/8138/WS/AK dated 08.08.2012 issued by Municipal Corporation of Greater Mumbai (MCGM).  (Approved For: 2 level Basement + Ground Floor + 1st to 7th Upper Floors).</li> <li>iv) Copy of Joint Venture Agreement dated 08.05.2006 (Reg. No. BDR/15/3753/2006 dated 10.05.2006) between M/s. Goldfilled Mercantile Company (First Part), Ikbal Sultan Nathani (Second Part) &amp; Mukesh M. Mehta &amp; Kamlesh V. Shah (Third Part).</li> </ul> |
| 4. | Name of the owner(s) and his / their address (es) with Phone no. (details of share of each owner in case of joint ownership)  Name of Owner: M/s. Prestige Properties  Name of Owner: M/s. Prestige Properties  Address: Commercial Premises Unit No. 201B located on 2nd floor in the building "Silver Utopia", Wing B, Cardinal Gracious Road, Village – Chakala, Andheri (East), Mumbai – 400 099, State – Maharashtra, Country – India  Contact Person:  Mr. Vaibhav Shukla (BOB SME Vile Parle) Contact No. 74003 61875  Company Ownership                                                                                                                                                                                                                                                                                                                                       |
| 5. | Brief description of the property (Including Leasehold / freehold etc.):                                                                                                                                                                                                                                                                                                                                                                                                                                                                                                                                                                                                                                                                                                                                                                                                              |
|    | The property is located in a developed area having good infrastructure, well connected by road and train.                                                                                                                                                                                                                                                                                                                                                                                                                                                                                                                                                                                                                                                                                                                                                                             |
|    | The immovable property comprises of Commercial Premises Unit No. 201B located on 2 <sup>nd</sup> floor in the building " <b>Silver Utopia</b> ". The building is of 2 Basements + Ground + 1 <sup>st</sup> to 8 <sup>th</sup> upper floors. It is located at about 800 M. distance from Western Express Highway Metro Station & 2.40 Km. distance from Andheri Railway Station.                                                                                                                                                                                                                                                                                                                                                                                                                                                                                                       |
|    | As per site inspection, the property under considerations is tenant occupied. The details are as below -                                                                                                                                                                                                                                                                                                                                                                                                                                                                                                                                                                                                                                                                                                                                                                              |