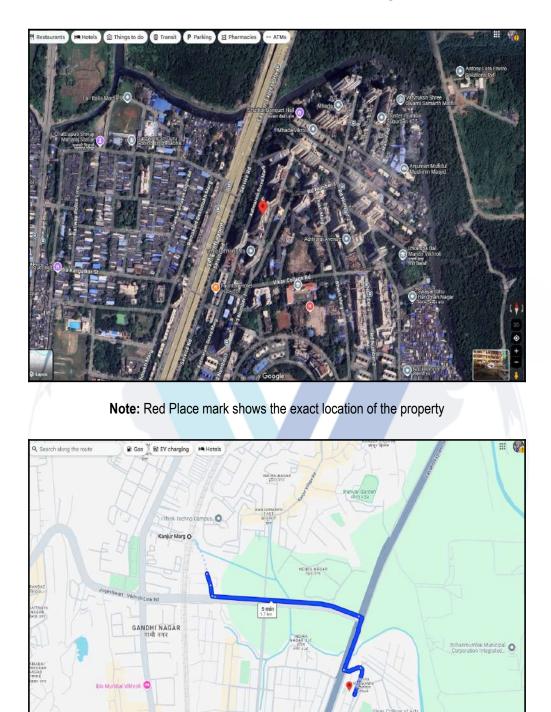

### Latitude Longitude : 19°7'12.9"N 72°56'17.0"E

### VALUATION REPORT (IN RESPECT OF FLAT)

|    | Gener         | ral                                                                                                                |   |                                                                                                                                                                                                                                                                                                                                                                                                                                                                                   |
|----|---------------|--------------------------------------------------------------------------------------------------------------------|---|-----------------------------------------------------------------------------------------------------------------------------------------------------------------------------------------------------------------------------------------------------------------------------------------------------------------------------------------------------------------------------------------------------------------------------------------------------------------------------------|
| 1  | Purpo         | se for which the valuation is made                                                                                 | : | To assess Fair Market Value of the property for Housing Loan Purpose.                                                                                                                                                                                                                                                                                                                                                                                                             |
| 2  | a)            | Date of inspection                                                                                                 | : | 20.12.2024                                                                                                                                                                                                                                                                                                                                                                                                                                                                        |
|    | b)            | Date of which the valuation is made                                                                                | : | 23.12.2024                                                                                                                                                                                                                                                                                                                                                                                                                                                                        |
| 3  | List of<br>I) | documents produced for perusal:<br>Copy of MHADA Provisional Offer Letter<br>Maharashtra Housing And Area Developm |   | ted 28.10.2024 And Mr. Onkar Khot(The Allottee) issued by<br>Authority.                                                                                                                                                                                                                                                                                                                                                                                                           |
| 4  | with P        | of the owner(s) and his / their address (es)<br>hone no. (details of share of each owner in<br>of joint ownership) |   | <ul> <li>Mr. Onkar Khot</li> <li>Residential Flat No. 1803, 18<sup>th</sup> Floor, Wing - C, Building No. 1, "Tathastu Co-Op. Hsg. Soc. Ltd. ", MHADA Housing Scheme Code No. 415-A, Pocket - 4, Kannamwar Nagar, Village - Hariyali, Vikhroli (East), Taluka - Kurla, District - Mumbai Suburban , PIN - 400 083, State - Maharashtra, Country - India.</li> <li><u>Contact Person :</u><br/>Mr. Onkar Khot (Owner)<br/>Mobile No. 7385849088</li> <li>Sole Ownership</li> </ul> |
| 5  |               | lescription of the property (Including hold / freehold etc.)                                                       |   | The property is a Residential Flat located on 18 <sup>th</sup> Floor. At the time of site visit, internal inspection of property was no allowed. As per RERA site, the flat composition is 1 Bedroom + Living Room + Kitchen + Bath + W.C. The property is at 1.7 Km. distance from Kanjur Marg Railway Station.                                                                                                                                                                  |
| 6  | Locati        | on of property                                                                                                     |   |                                                                                                                                                                                                                                                                                                                                                                                                                                                                                   |
| a) | Plot N        | o. / Survey No.                                                                                                    | : |                                                                                                                                                                                                                                                                                                                                                                                                                                                                                   |
| b) | Door N        | No.                                                                                                                | : | Residential Flat No. 1803                                                                                                                                                                                                                                                                                                                                                                                                                                                         |
| c) | C.T.S.        | No. / Village                                                                                                      | : | Village - Hariyali                                                                                                                                                                                                                                                                                                                                                                                                                                                                |
| d) | Ward          | / Taluka                                                                                                           | : | Taluka - Kurla                                                                                                                                                                                                                                                                                                                                                                                                                                                                    |