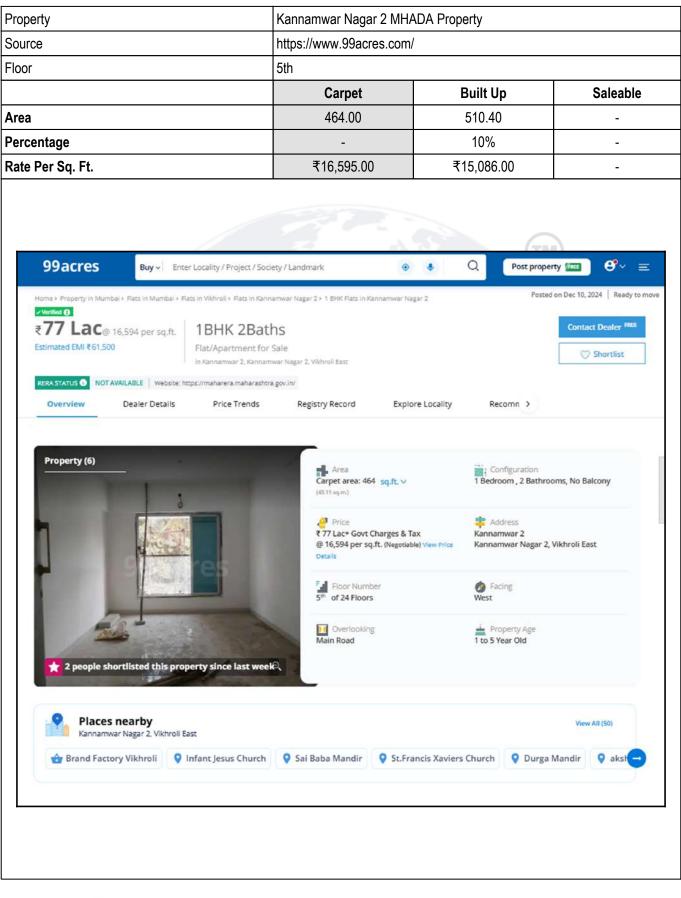

|                                                                                                                       | 95%                                                                                                                                                          |  |  |  |  |
| Above 5 Years                                                          |                               | depreciation<br>maximum de                              | I 5 year for every year 1%<br>is to be considered. However<br>duction available as per this shall<br>arket Value rate | After initial 5 year for every year 1.5% depreciation is to be considered. However maximum deduction available as per this shall be 85% of Market Value rate |  |  |  |  |







## **Price Indicators**





Since 1989



An ISO 9001 : 2015 Certified Company

#### Page 15 of 27

## **Price Indicators**

| operty                                   |                                  | Kannamwar Nagar 2                | VHADA Property                  |                            |  |
|------------------------------------------|----------------------------------|----------------------------------|---------------------------------|----------------------------|--|
| Source                                   |                                  | magic bricks<br>Higher           |                                 |                            |  |
| Floor                                    |                                  |                                  |                                 |