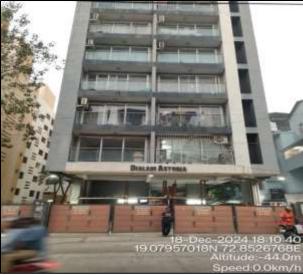

Photograph of owner/representative with property in background to be enclosed. Screen shot of longitude/latitude and co-ordinates of property using GPS/Various Apps/Internet sites As a result of my appraisal and analysis, it is my considered opinion that Value of the below of property of Mr. Kanabar Jayantkumar Tulsidas Add: Flat No. 801, Eigth Floor, "Dialani Astoria", CTS No. 2663A & 2663B, St Anthony Road, behind St. Anthony's Church, Siddharath Nagar, Vakola, Santacruz East, Kole Kalyan, Andheri, Mumbai 400 055. in the prevailing condition with aforesaid specifications

# -Location of the Property-