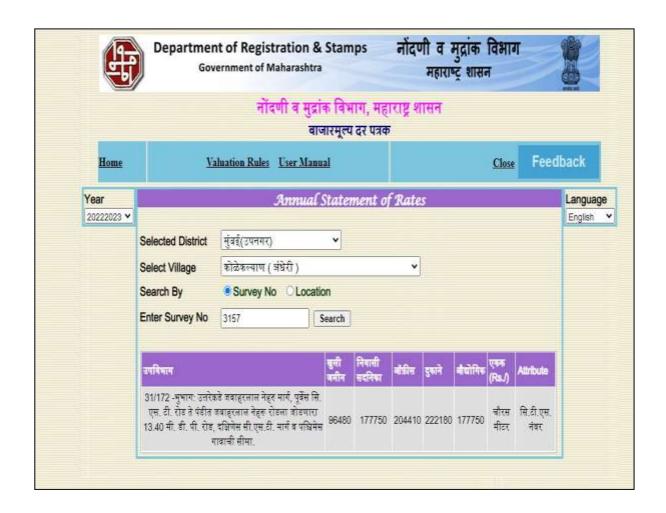

#### **RATE**

|    | AIE                                                                                                                                                                                                                                                                             |   |                                                                                                                                                                                                                                                                                                                                                                                                                                                                                 |
|----|---------------------------------------------------------------------------------------------------------------------------------------------------------------------------------------------------------------------------------------------------------------------------------|---|---------------------------------------------------------------------------------------------------------------------------------------------------------------------------------------------------------------------------------------------------------------------------------------------------------------------------------------------------------------------------------------------------------------------------------------------------------------------------------|
| 1. | After analysing the comparable sale instances, what is the composite rate for a similar Property with same specifications in the adjoining locality? (Along with details/reference of At least two latest deals/ transactions with respect to adjacent properties in the areas) | : | Sale instances attached As the market rate are on higher side as compared with Guideline value provided in the State Government notification or Income Tax Gazette. Considering above aspects, surrounding locality, Present Market conditions, Current decisions suchas demonetization of currency, GST & Implementation of RERA, local enquiries, our judgment & Real estate website enquiries, etc. In my opinion rate of Rs. 31,000/- per sft for subjectflat is reasonable |
| 2. | Assuming it is a new construction, what is the adopted basic composite rate of the Property under valuation after comparing with the specifications and other factors with the property under comparison (Give details)                                                         |   | Rs. 31,000/- per sft                                                                                                                                                                                                                                                                                                                                                                                                                                                            |
| 3. | BREAK UP FOR THE RATE :                                                                                                                                                                                                                                                         | : |                                                                                                                                                                                                                                                                                                                                                                                                                                                                                 |
|    | Building + Services                                                                                                                                                                                                                                                             | : | Rs. 3,500/- per sft                                                                                                                                                                                                                                                                                                                                                                                                                                                             |
|    | i) Land + others                                                                                                                                                                                                                                                                | : | Rs. 26,500/- per sft                                                                                                                                                                                                                                                                                                                                                                                                                                                            |
| 4. | Guideline rate obtained from theRegistrar's office (an evidence thereof to be enclosed)                                                                                                                                                                                         | : | Rs.1,77,750 /- per sqm<br>62.67 x 1,71,260= Rs. 1,07,32,864.00                                                                                                                                                                                                                                                                                                                                                                                                                  |

#### B. COMPOSITE RATE ADOPTED AFTER DEPRECIATION:

|    | Di Comi come mine me or res mine           |   | 31 112 CH111 01 11                    |
|----|--------------------------------------------|---|---------------------------------------|
| a. | Depreciated Building Rate                  | : |                                       |
|    | Age of the building                        | : | @ 8 yrs                               |
|    | Balanced Life of the building              | : | @ 52yrs under normal condition        |
|    | Depreciation percentage assuming the       | : | 8 x 10/6 = 13.33%                     |
|    | stagevalue                                 |   | 3500 - 13.33% = 3033/- Say Rs. 3000/- |
| b. | Total Composite rate arrived for valuation | : |                                       |
|    | Building rate                              | : | Rs. 3,000/-                           |
|    | Rate for Land & other                      | : | Rs. 26,500/-                          |
|    | Total Composite Rate                       | : | Rs. 31,000/- per sq.ft on Carpet area |