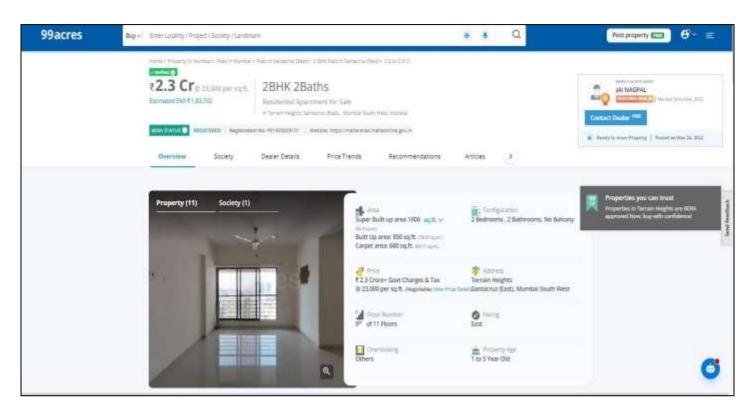

Statement showing average rate of sale instances

| Sr. | Sale  | Date       | ASR No.   | S. No./ | Prope | Area in     | Consideratio    | Rate per     |
|-----|-------|------------|-----------|---------|-------|-------------|-----------------|--------------|
| No  | dee   |            |           | CTS No. | rty   | Sq. ft.     | nAmount.        | Sq.mt./      |
|     | d     |            |           |         | Type  | (Carpet)    |                 | Sq.ft. (8/7) |
|     | No.   |            |           |         | Flat/ |             |                 |              |
|     |       |            |           |         | Land  |             |                 |              |
| 1   | 1665  | 02.02.2021 | Andheri 1 | 6924    | Flat  | 658 Sq. ft. | 2,27,86,408.00- | 33,869.00    |
|     |       |            |           |         |       |             | 5,00,000.00     |              |
|     |       |            |           |         |       |             | 2,22,86,408.00  |              |
| 2   | Magb  |            |           |         | Flat  | 750 Sq. ft. | 2,30,00,000.00  | 30,666.00    |
|     | ricks |            |           |         |       |             |                 |              |
| 3   | 99acr |            |           |         | Flat  | 680 Sq. ft. | 2,30,00,000.00  | 33,823.00    |
|     | es    |            |           |         |       | _           |                 |              |
|     |       |            |           |         |       |             |                 |              |
|     |       |            |           |         |       |             | Average Rate    | 32,786.00    |