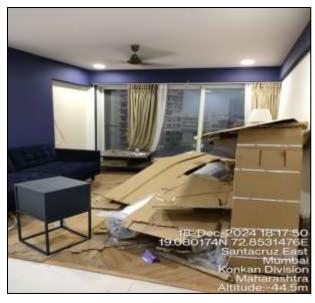

Photograph of owner/representative with property in background to be enclosed. Screen shot of longitude/latitude and co-ordinates of property using GPS/Various Apps/Internet sites As a result of my appraisal and analysis, it is my considered opinion that Value of the below of property of Mr. Kanabar Jayantkumar Tulsidas Add: Flat No. 801, Eigth Floor, "Dialani Astoria", CTS No. 2663A & 2663B, St Anthony Road, behind St. Anthony's Church, Siddharath Nagar, Vakola, Santacruz East, Kole Kalyan, Andheri, Mumbai 400 055. in the prevailing condition with aforesaid specifications