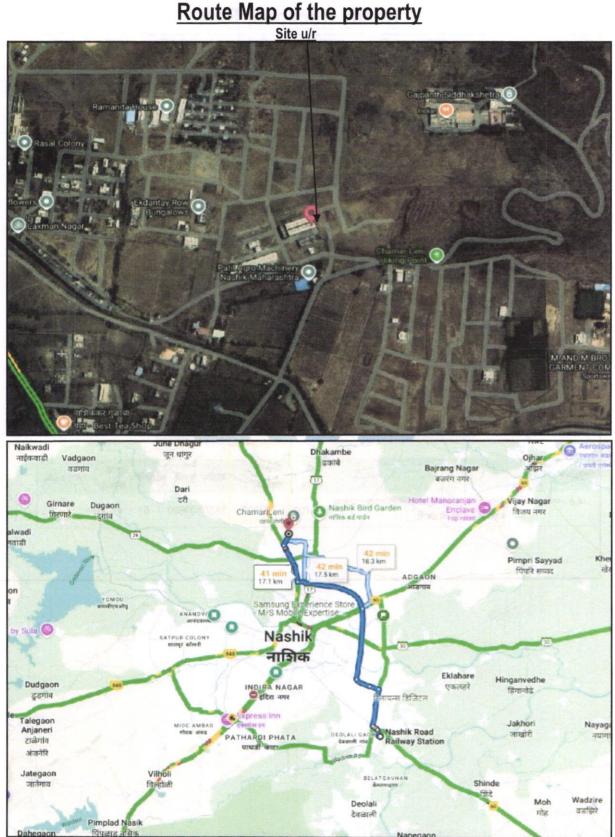

# Longitude Latitude: 20°03'39.6"N 73°47'23.8"E

Note: The Blue line shows the route to site from nearest Railway Station (Nashik - 17.1 Km)

Valuation Report / BOB / R.O. Nashik Road Branch / Shri. Rameshwar Rustum Pawar & Others (013207 /2309689) Page 11 of 25