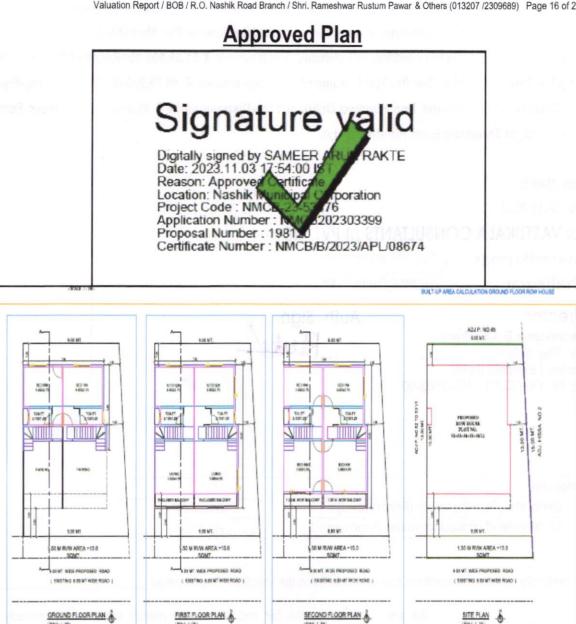

Since 1989

Vastukala Consultants (I)

An ISO 9001 : 2015 Certified Company

Pv

\_td.

|      |                                | line li                                                                                                                                       |   | Landmark: Near Chamar Leni                                                                                                                                                      |                                                                                              |  |  |  |
|------|--------------------------------|-----------------------------------------------------------------------------------------------------------------------------------------------|---|---------------------------------------------------------------------------------------------------------------------------------------------------------------------------------|----------------------------------------------------------------------------------------------|--|--|--|
| 5a.  | Total<br>leaseh                | Lease Period & remaining period (if nold)                                                                                                     | : | N.A. as the property is freehold                                                                                                                                                | l.                                                                                           |  |  |  |
| 6.   | Locati                         | on of property                                                                                                                                | : |                                                                                                                                                                                 |                                                                                              |  |  |  |
|      | a)                             | Plot No. / Survey No.                                                                                                                         | ; | Survey No. 347/ 1, Plot No. 52 to 56/ 12                                                                                                                                        |                                                                                              |  |  |  |
|      | b)                             | Door No.                                                                                                                                      | : | Residential Row House No. 01                                                                                                                                                    |                                                                                              |  |  |  |
|      | c)                             | T.S. No. / Village                                                                                                                            | : | Village – Makhamalabad                                                                                                                                                          | 016                                                                                          |  |  |  |
|      | d) Ward / Taluka :             |                                                                                                                                               | : | Taluka – Nashik                                                                                                                                                                 |                                                                                              |  |  |  |
|      | e) Mandal / District           |                                                                                                                                               |   | District – Nashik                                                                                                                                                               |                                                                                              |  |  |  |
|      | f)                             | Date of issue and validity of layout of approved map / plan                                                                                   | : | Copy of Approved Building Pla<br>Rakte Dated.11.03.2023 is<br>Corporation, Nashik.                                                                                              |                                                                                              |  |  |  |
|      | g)                             | Approved map / plan issuing authority                                                                                                         | : | Nashik Municipal Corporation,                                                                                                                                                   | Nashik                                                                                       |  |  |  |
|      | h)                             | Whether genuineness or authenticity<br>of approved map/ plan is verified                                                                      | : | Yes                                                                                                                                                                             | TN9)                                                                                         |  |  |  |
|      | i)                             | Any other comments by our<br>empanelled valuers on authentic of<br>approved plan                                                              |   | No                                                                                                                                                                              | 21                                                                                           |  |  |  |
| 7.   | Postal address of the property |                                                                                                                                               | : | Residential Row House No. 0<br>Second Floor, <b>" Shivaay Res</b><br>347/ 1, Plot No. 52 to 56/ 12<br>Nagar, Peth Road, Village – M<br>- Nashik, PIN Code – 422 003<br>– India. | idency (Type C) " Survey No<br>2, Near Chamar Leni, Dhakno<br>lakhamalabad, Taluka & Distric |  |  |  |
| 8.   | City /                         | Town                                                                                                                                          | : | Nashik                                                                                                                                                                          |                                                                                              |  |  |  |
|      |                                | ential area                                                                                                                                   | 1 | Yes                                                                                                                                                                             |                                                                                              |  |  |  |
|      | Comm                           | ercial area                                                                                                                                   | : | No                                                                                                                                                                              |                                                                                              |  |  |  |
|      | Indust                         | rial area                                                                                                                                     |   |                                                                                                                                                                                 |                                                                                              |  |  |  |
| 9.   | Classi                         | fication of the area                                                                                                                          | : |                                                                                                                                                                                 |                                                                                              |  |  |  |
| 10.1 | i) High                        | / Middle / Poor                                                                                                                               | : | Middle Class                                                                                                                                                                    |                                                                                              |  |  |  |
|      | ii) Urba                       | an / Semi Urban / Rural                                                                                                                       | : | Urban                                                                                                                                                                           |                                                                                              |  |  |  |
| 10.  | 1                              | g under Corporation limit / Village                                                                                                           | : | Village – Makhamalabad                                                                                                                                                          |                                                                                              |  |  |  |
|      | PanCh                          | hayat / Municipality                                                                                                                          |   | Nashik Municipal Corporation.                                                                                                                                                   |                                                                                              |  |  |  |
| 11.  | Wheth<br>Govt.<br>Act)         | er covered under any State / Central<br>enactments (e.g., Urban Land Ceiling<br>or notified under agency area/<br>uled area / cantonment area | : | No                                                                                                                                                                              |                                                                                              |  |  |  |
| 13.  | Dimen                          | sions / Boundaries of the Property /                                                                                                          |   | As per Actual Site                                                                                                                                                              | As per Document                                                                              |  |  |  |
|      | Plot N                         | o. 52 to 56/ 12                                                                                                                               |   | تها الف                                                                                                                                                                         |                                                                                              |  |  |  |
|      | North                          |                                                                                                                                               | : | Adj. Plot No. 45                                                                                                                                                                | Adj. Plot No. 45                                                                             |  |  |  |
|      | South                          |                                                                                                                                               | : | Adj. Road                                                                                                                                                                       | Adj. Road                                                                                    |  |  |  |
| _    | East                           |                                                                                                                                               | : | Adj. Hissa No. 02                                                                                                                                                               | Adj. Hissa No. 02                                                                            |  |  |  |
|      | West                           |                                                                                                                                               | : | Adj. Plot No. 52 to 56/ 11                                                                                                                                                      | Adj. Plot No. 52 to 56/ 11                                                                   |  |  |  |
| 13.1 | Row H                          | louse                                                                                                                                         |   | As per Actual Site                                                                                                                                                              | As per Document                                                                              |  |  |  |
|      |                                |                                                                                                                                               | - | Adj. Plot No. 45                                                                                                                                                                |                                                                                              |  |  |  |

Since 1989

An ISO 9001 : 2015 Certified Company

|      | South                                                                                                  |   | Adj. Road                                                                                                                            | Adj. Road                                                                                                                                                          |
|------|--------------------------------------------------------------------------------------------------------|---|--------------------------------------------------------------------------------------------------------------------------------------|--------------------------------------------------------------------------------------------------------------------------------------------------------------------|
|      | East                                                                                                   |   | Row Houses No. 02 on Same<br>Plot                                                                                                    | Row Houses No. 02 on Same<br>Plot                                                                                                                                  |
|      | West                                                                                                   |   | Adj. Plot No. 52 to 56/ 11                                                                                                           | Adj. Plot No. 52 to 56/ 11                                                                                                                                         |
| 13.2 | Whether Boundaries Matching with Actual                                                                |   | Yes                                                                                                                                  |                                                                                                                                                                    |
| 13.3 | Latitude, Longitude & Co-ordinates of the site                                                         | : | 20°03'39.6"N 73°47'23.8"E                                                                                                            |                                                                                                                                                                    |
| 14.  | Extent of the site                                                                                     | : | Carpet Area in Sq. Ft. = 848.00<br>Balcony Area in Sq. Ft = 56.00<br>Open Space Area in Sq. Ft = 24<br>(Area as per Actual Measureme | 40.00                                                                                                                                                              |
|      |                                                                                                        |   | Carpet Area in Sq. Ft. = 856.0<br>(Area as per Agreement for S<br>Built Up Area in Sq. Ft. = 1072.                                   | ale)                                                                                                                                                               |
|      |                                                                                                        |   | (Total Carpet Area + 20 %)                                                                                                           | 0                                                                                                                                                                  |
| 15.  | Extent of the site considered for Valuation (least of 13A& 13B)                                        | : | Carpet Area in Sq. Ft. = 856.0<br>(Area as per Agreement for S                                                                       |                                                                                                                                                                    |
| 16   | Whether occupied by the owner / tenant? If occupied by tenant since how long? Rent received per month. | : | Vacant                                                                                                                               |                                                                                                                                                                    |
|      | APARTMENT BUILDING                                                                                     |   |                                                                                                                                      |                                                                                                                                                                    |
| 1.   | Nature of the Apartment                                                                                | : | Residential                                                                                                                          |                                                                                                                                                                    |
| 2.   | Location                                                                                               | : |                                                                                                                                      |                                                                                                                                                                    |
|      | C.T.S. No.                                                                                             | : | Survey No. 347/ 1, Plot No. 52                                                                                                       | to 56/ 12                                                                                                                                                          |
|      | Block No.                                                                                              | : | -                                                                                                                                    |                                                                                                                                                                    |
|      | Ward No.                                                                                               |   | -                                                                                                                                    |                                                                                                                                                                    |
|      | Village / Municipality / Corporation                                                                   | : | Village – Makhamalabad<br>Nashik Municipal Corporation.                                                                              |                                                                                                                                                                    |
|      | Door No., Street or Road (Pin Code)                                                                    | : | Second Floor, " Shivaay Res<br>347/ 1, Plot No. 52 to 56/ 12<br>Nagar, Peth Road, Village – M                                        | 1, Ground Floor + First Floor +<br>idency (Type C) " Survey No.<br>2, Near Chamar Leni, Dhakne<br>akhamalabad, Taluka & District<br>, State – Maharashtra, Country |
| 3.   | Description of the locality Residential /<br>Commercial / Mixed                                        | : | Residential                                                                                                                          | ne y De                                                                                                                                                            |
| 4.   | Year of Construction                                                                                   | : | 2024 (As per Occupancy Certif                                                                                                        | icate)                                                                                                                                                             |
| 5.   | Number of Floors                                                                                       | : | Ground Floor + First Floor + Se                                                                                                      | econd Floor                                                                                                                                                        |
| 6.   | Type of Structure                                                                                      | : | R.C.C. Framed Structure                                                                                                              | n a filer                                                                                                                                                          |
| 7.   | Number of Dwelling units in the building                                                               | : | 12 Row House                                                                                                                         | daniyî j                                                                                                                                                           |
| 8.   | Quality of Construction                                                                                | : | Good                                                                                                                                 |                                                                                                                                                                    |
| 9.   | Appearance of the Building                                                                             | : | Good                                                                                                                                 |                                                                                                                                                                    |
| 10.  | Maintenance of the Building                                                                            | : | Good                                                                                                                                 |                                                                                                                                                                    |
| 11.  | Facilities Available                                                                                   | : |                                                                                                                                      |                                                                                                                                                                    |
|      | Lift                                                                                                   | : | N. A                                                                                                                                 |                                                                                                                                                                    |
|      | Protected Water Supply                                                                                 | : | Municipal Water supply                                                                                                               |                                                                                                                                                                    |

Since 1989

Vastukala Consultants (I) Pvt. Ltd. An ISO 9001 : 2015 Certified Company

|    | Underground Sewerage                                                                                                             | :   | Connected to Municipal Sewerage System                                                                                                      |
|----|----------------------------------------------------------------------------------------------------------------------------------|-----|---------------------------------------------------------------------------------------------------------------------------------------------|
|    | Car parking - Open / Covered                                                                                                     | :   | Covered Parking                                                                                                                             |
|    | Is Compound wall existing?                                                                                                       | :   | No                                                                                                                                          |
|    | Is pavement laid around the building                                                                                             | :   | Yes                                                                                                                                         |
|    | ROW HOUSE                                                                                                                        | -   | างสารีกัก และสมักรรมสารสารสารสรรษณ์ สาราราชการสาราชการสาราชการสาราชการสาราชการสาราชการสาราชการสาราชการสาราชการ                              |
| 1  | The floor in which the Row House is situated                                                                                     | 1.  | Ground Floor + First Floor + Second Floor                                                                                                   |
| 2  | Door No. of the Row House                                                                                                        | ÷   | Residential Row House No. 01                                                                                                                |
| 3  | Specifications of the Row House                                                                                                  | 1:  | 3BHK                                                                                                                                        |
| 5  | Roof                                                                                                                             | ÷   | R.C.C. Slab                                                                                                                                 |
|    | Flooring                                                                                                                         | ÷   | Verified tile Flooring                                                                                                                      |
|    | Doors                                                                                                                            | ·   | Proposed Teak Wood door framed with flush doors                                                                                             |
|    | Windows                                                                                                                          | ÷.  | Proposed M.S. Grills window                                                                                                                 |
|    | Fittings                                                                                                                         | ÷   | Proposed Concealed Plumbing, Concealed Electrical wiring                                                                                    |
|    | Finishing                                                                                                                        | ÷   | Proposed Comocaled Flathbing, Concealed Electrical Wining                                                                                   |
|    | Paint                                                                                                                            | ·   | Proposed Distemper Paint                                                                                                                    |
| 4  | House Tax                                                                                                                        |     |                                                                                                                                             |
| -1 | Assessment No.                                                                                                                   | :   | Details not provided                                                                                                                        |
|    | Tax paid in the name of:                                                                                                         | 1   | Details not provided                                                                                                                        |
|    | Tax amount:                                                                                                                      | · · | Details not provided                                                                                                                        |
| 5  | Electricity Service connection No.:                                                                                              | ÷   | Details not provided                                                                                                                        |
| 5  | Meter Card is in the name of:                                                                                                    | ÷   | Details not provided                                                                                                                        |
| 6  | How is the maintenance of the Row House?                                                                                         | ÷.  | Good                                                                                                                                        |
| 7  | Sale Deed executed in the name of                                                                                                | ÷   | Name of Owner:                                                                                                                              |
| 1  | Sale Deed executed in the hame of                                                                                                | · · | Shri. Rameshwar Rustum Pawar &                                                                                                              |
|    | a set areas to an a bar and a set and a                                                                                          |     |                                                                                                                                             |
|    |                                                                                                                                  |     | Sau. Anita Rameshwar Pawar.                                                                                                                 |
| 8  | What is the undivided area of land as per Sale Deed?                                                                             | :   | Details not available                                                                                                                       |
| 9  | What is the plinth area of the Row House?                                                                                        | :   | Built Up Area in Sq. Ft. = 1072.00<br>(Total Carpet Area + 20 %)                                                                            |
| 10 | What is the floor space index (app.)                                                                                             | :   | As per NMC norms                                                                                                                            |
| 11 | What is the Carpet Area of the Row House?                                                                                        |     | Carpet Area in Sq. Ft. = 848.00<br>Balcony Area in Sq. Ft = 56.00<br>Open Space Area in Sq. Ft = 240.00<br>(Area as per Actual Measurement) |
|    |                                                                                                                                  |     | Carpet Area in Sq. Ft. = 856.00                                                                                                             |
|    | 100 100 100                                                                                                                      |     | (Area as per Agreement for Sale)                                                                                                            |
| 12 | Is it Posh / I Class / Medium / Ordinary?                                                                                        |     | (Area as per Agreement for Sale)                                                                                                            |
| 13 | Is it being used for Residential or Commercial purpose?                                                                          | :   | Residential purpose                                                                                                                         |
| 14 | Is it Owner-occupied or let out?                                                                                                 |     | Owner Occupied                                                                                                                              |
| 15 | If rented, what is the monthly rent?                                                                                             |     | ₹ 10,000.00 Expected rental income per month                                                                                                |
| IV | MARKETABILITY                                                                                                                    | :   |                                                                                                                                             |
| 1  | How is the marketability?                                                                                                        | :   | Good                                                                                                                                        |
| 2  | What are the factors favoring for an extra                                                                                       |     | Located in developed area                                                                                                                   |
|    | Potential Value?                                                                                                                 |     |                                                                                                                                             |
| 3  | Any negative factors are observed which affect the market value in general?                                                      | :   | No                                                                                                                                          |
| V  | Rate                                                                                                                             | :   | E DE RECENTER EN LES                                                                                                                        |
| 1  | After analyzing the comparable sale<br>instances, what is the composite rate for a<br>similar Row House with same specifications | :   | ₹ 5,500.00 to ₹ 6,500.00 per Sq. Ft. on Carpet Area                                                                                         |