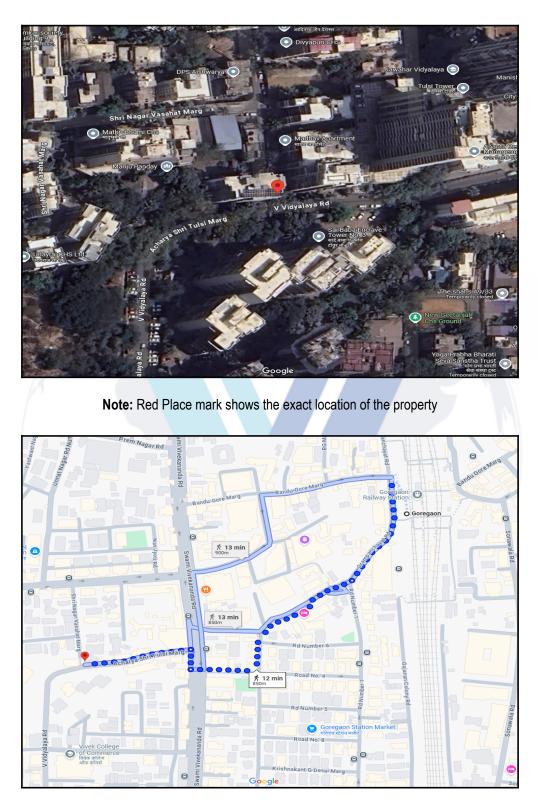

# Valuation Report of the Immovable Property

Details of the property under consideration:

Name of Owner : Mr. Subhash Krishnan

Residential Flat No. 301, 3<sup>rd</sup> Floor, **"Premswaroop Co-op. Hsg. Soc. Ltd."**, Plot No. 7A, Shreenagar Estate, Off Mahatma Gandhi Road, Village - Pahadi Goregaon, Taluka - Borivali, District - Mumbai Suburban, Goregaon (West), Mumbai, PIN - 400 104, State - Maharashtra, India.

## VALUATION REPORT (IN RESPECT OF FLAT)

|    | Gener                               | al                                                                                                                                                                                                             |                             |                                                                                                                                                                                                                                                                                                                                                                                                                                                        |
|----|-------------------------------------|----------------------------------------------------------------------------------------------------------------------------------------------------------------------------------------------------------------|-----------------------------|--------------------------------------------------------------------------------------------------------------------------------------------------------------------------------------------------------------------------------------------------------------------------------------------------------------------------------------------------------------------------------------------------------------------------------------------------------|
| 1  | Purpos                              | se for which the valuation is made                                                                                                                                                                             |                             | To assess Fair Market Value of the property for Housing Loan Purpose.                                                                                                                                                                                                                                                                                                                                                                                  |
| 2  | a)                                  | Date of inspection                                                                                                                                                                                             | :                           | 20.12.2024                                                                                                                                                                                                                                                                                                                                                                                                                                             |
|    | b)                                  | Date of which the valuation is made                                                                                                                                                                            | :                           | 24.12.2024                                                                                                                                                                                                                                                                                                                                                                                                                                             |
| 3  | List of<br>I)<br>II)<br>III)<br>IV) | Corporation of Greater Mumbai.<br>Copy of Agreement Registration No. 144<br>Developers) And Mr. Subhash Krishnan(Th<br>Copy of Share Certificate No. 5 bearing No<br>in the name of Mr. Sunbhash Krishnan issu | 8/2<br>ne A<br>os. 2<br>ued | 241 to 300 having 10 Shares of Rs. 50/- each dated 20/01/2019                                                                                                                                                                                                                                                                                                                                                                                          |
| 4  | with Ph                             | of the owner(s) and his / their address (es)<br>none no. (details of share of each owner in<br>f joint ownership)                                                                                              | :                           | Mr. Subhash Krishnan<br>Residential Flat No. 301, 3 <sup>rd</sup> Floor, "Premswaroop Co-op.<br>Hsg. Soc. Ltd.", Plot No. 7A, Shreenagar Estate, Off<br>Mahatma Gandhi Road, Village - Pahadi Goregaon, Taluka -<br>Borivali, District - Mumbai Suburban, Goregaon (West),<br>Mumbai, PIN - 400 104, State - Maharashtra, India.<br><u>Contact Person :</u><br>Mrs. Sreesha Subhash Krishnan (Owner's Wife)<br>Mobile No. 9619543290<br>Sole Ownership |
| 5  |                                     | escription of the property (Including nold / freehold etc.)                                                                                                                                                    | :                           | The property is a Residential Flat located on 3 <sup>rd</sup> Floor. The composition of Residential Flat is 3 Bedroom + Living Room + Kitchen + Dining + 3 Toilet + Passage. <b>(3 BHK)</b> The property is at 850m distance from Goregaon Railway Station.                                                                                                                                                                                            |
| 6  | Locatio                             | on of property                                                                                                                                                                                                 |                             |                                                                                                                                                                                                                                                                                                                                                                                                                                                        |
| a) | Plot No                             | o. / Survey No.                                                                                                                                                                                                | :                           | Plot No - 7A                                                                                                                                                                                                                                                                                                                                                                                                                                           |