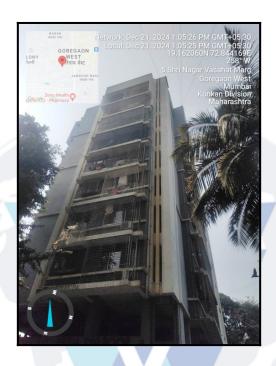

# Valuation Report of the Immovable Property

Details of the property under consideration:

Name of Owner : Mr. Subhash Krishnan

Residential Flat No. 301, 3<sup>rd</sup> Floor, **"Premswaroop Co-op. Hsg. Soc. Ltd."**, Plot No. 7A, Shreenagar Estate, Off Mahatma Gandhi Road, Village - Pahadi Goregaon, Taluka - Borivali, District - Mumbai Suburban, Goregaon (West), Mumbai, PIN - 400 104, State - Maharashtra, India.

## VALUATION OPINION REPORT

This is to certify that the property bearing Residential Flat No. 301, 3rd Floor, "Premswaroop Co-op. Hsg. Soc. Ltd.", Plot No. 7A, Shreenagar Estate, Off Mahatma Gandhi Road, Village - Pahadi Goregaon, Taluka - Borivali, District - Mumbai Suburban, Goregaon (West), Mumbai, PIN - 400 104, State - Maharashtra, India belongs to Mr. Subhash Krishnan.