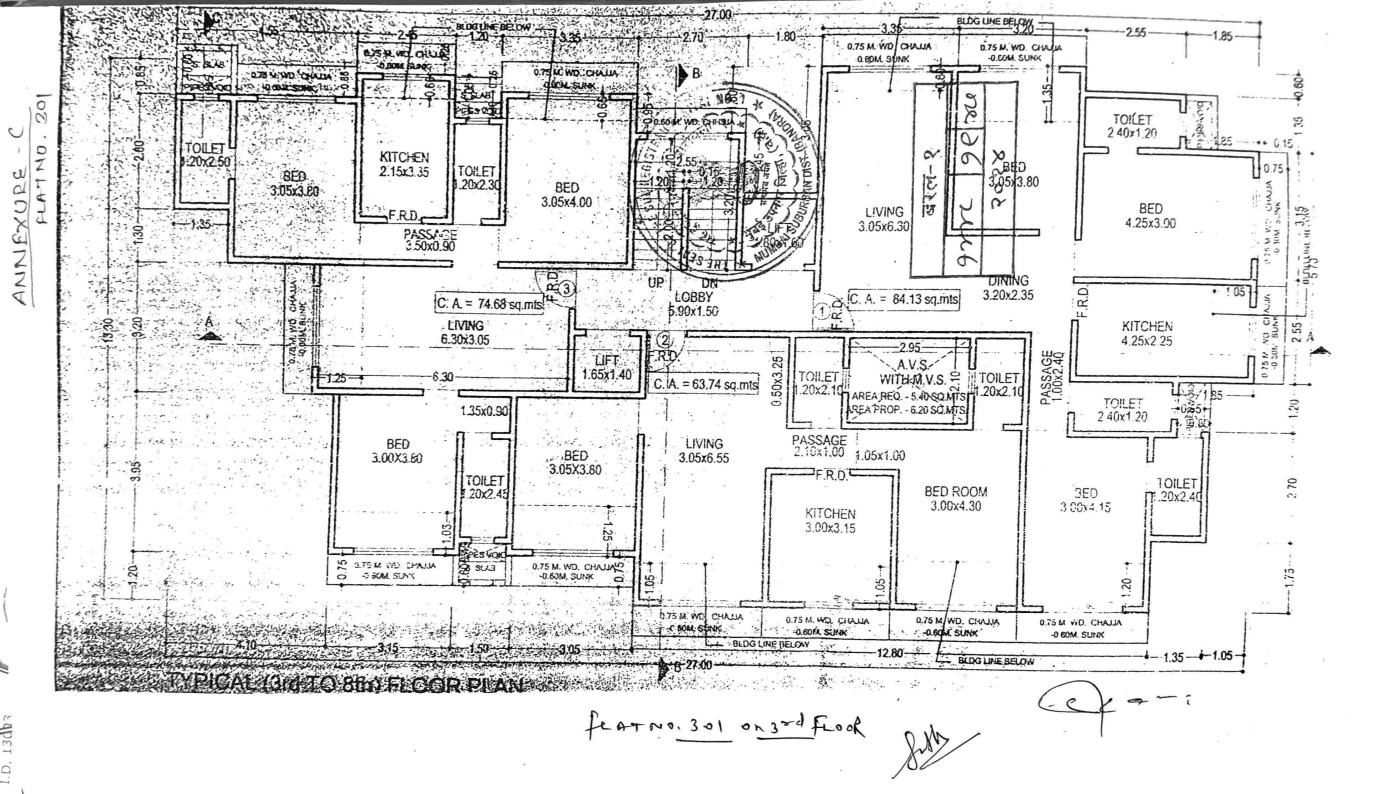

₹.3,943,000/-

(4) भू-मापन,पोटहिस्सा व घरक्रमांक(असल्यास)

281 A,, पालिकेचे नाव: मुंबई म.न.पा. इतर वर्णन : सदनिका नं: 301, माळा नं: ३ रा मजला , इमारतीचे नाव: प्रेमस्वरूप को-ओप्. हाऊसिंग सोसायटी लिमिटेड, ब्लॉक नं: प्लाट नं. 7 ए, श्रीनगर ईस्टेट, रोड नं: एम. जी. रोड, गोरेगाव पश्चिम, मुंबई-62 102.27 चौ.मीटर